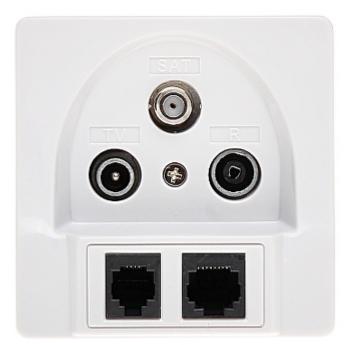

## User Manual Code: GAR-SAT/2RJ FINAL SOCKET GAR-SAT/2RJ R-TV SAT+RJ45+RJ11

| Mount:                 | Flush-mounted                                |
|------------------------|----------------------------------------------|
| TV frequency range:    | 5 68 MHz<br>174 862 MHz                      |
| Radio frequency range: | 88 125 MHz                                   |
| SAT frequency range:   | 950 2250 MHz                                 |
| TV tap attenuation:    | 2.0 2.5 dB                                   |
| Radio tap attenuation: | 2.0 dB                                       |
| SAT tap attenuation:   | 2.5 3.5 dB                                   |
| Main features:         | • Socket RJ 45 - 8 pcs pin<br>• Socket RJ 11 |
| Weight:                | 0.140 kg                                     |
| Guarantee:             | 2 years                                      |