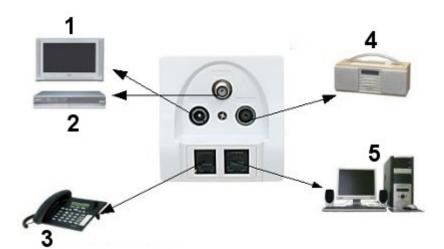

1) TV 2) SAT RECEIVER 3) PHONE, MODEM 4) RADIO 5) INTERNET Front view:

DELTA-OPTI Monika Matysiak; https://www.delta.poznan.pl POL; 60-713 Poznań; Graniczna 10 e-mail: delta-opti@delta.poznan.pl; tel: +(48) 61 864 69 60