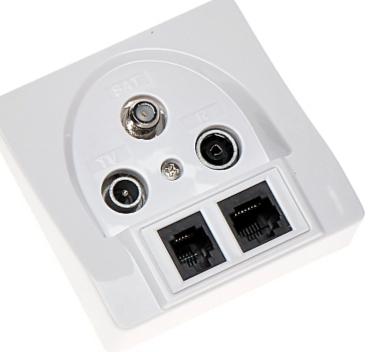

## User Manual Code: GAR-SAT/2RJ FINAL SOCKET GAR-SAT/2RJ R-TV SAT+RJ45+RJ11

| Mount:                 | Flush-mounted                                |
|------------------------|----------------------------------------------|
| TV frequency range:    | 5 68 MHz<br>174 862 MHz                      |
| Radio frequency range: | 88 125 MHz                                   |
| SAT frequency range:   | 950 2250 MHz                                 |
| TV tap attenuation:    | 2.0 2.5 dB                                   |
| Radio tap attenuation: | 2.0 dB                                       |
| SAT tap attenuation:   | 2.5 3.5 dB                                   |
| Main features:         | • Socket RJ 45 - 8 pcs pin<br>• Socket RJ 11 |
| Weight:                | 0.140 kg                                     |
| Guarantee:             | 2 years                                      |