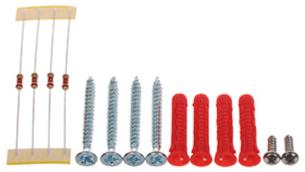

## Code: PULSON-LCD/C-BL KEYPAD FOR ALARM CONTROL PANEL PULSON-LCD/C-BL

In the kit:

PACKAGE

Dimensions (L x W x H): 0x0x0 mm

Gross Weight: 0 kg