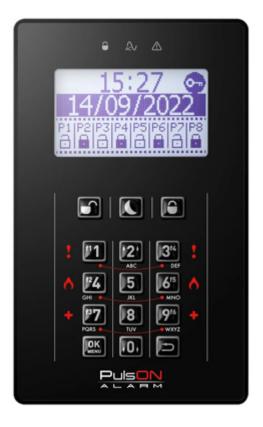

## Code: PULSON-LCD/C-BL KEYPAD FOR ALARM CONTROL PANEL PULSON-LCD/C-BL

The PULSON-LCD/C-BL keypad is intended for daily operations and programming the PulsON Alarm series alarm control system. With the icon LCD display showing the messages as icons, even advanced functionalities of the alarm control unit are simple and convenient.

| Support:                   | PulsON Alarm                                                                                                                                                                                                                                                                                                                                                                                                                 |
|----------------------------|------------------------------------------------------------------------------------------------------------------------------------------------------------------------------------------------------------------------------------------------------------------------------------------------------------------------------------------------------------------------------------------------------------------------------|
| Main features:             | Large, easy to read LCD graphic display with backlight Alarms: keypad hold-down PANIC, FIRE and AUX for programmable function buttons to control the system  Zone state signaling - LED diodes White button illumination Bbuzzer for acoustic signaling of some system events Microswitch as tamper contact Additional 2 detection circuits DIP SWITCH for configuration and addressing Simple and quick device installation |
| Compliance with standards: | EN 50131, Grade 2                                                                                                                                                                                                                                                                                                                                                                                                            |
| Color:                     | Black                                                                                                                                                                                                                                                                                                                                                                                                                        |
| Power supply:              | 12 V DC - Bus connector                                                                                                                                                                                                                                                                                                                                                                                                      |
| Current consumption:       | max. 35 mA                                                                                                                                                                                                                                                                                                                                                                                                                   |
| Operation temp:            | -10 °C 55 °C                                                                                                                                                                                                                                                                                                                                                                                                                 |
| Weight:                    | 0.16 kg                                                                                                                                                                                                                                                                                                                                                                                                                      |
| Dimensions:                | 157 x 95 x 20 mm                                                                                                                                                                                                                                                                                                                                                                                                             |
| Manufacturer / Brand:      | PulsON Alarm                                                                                                                                                                                                                                                                                                                                                                                                                 |
| Guarantee:                 | 2 years                                                                                                                                                                                                                                                                                                                                                                                                                      |