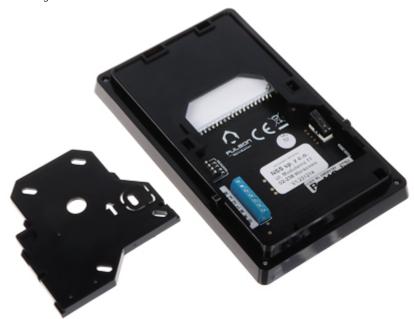

|
| Guarantee:                 | 2 years                                                                                                                                                                                                                                                                                                                                                                                                                      |





# Code: PULSON-LCD/C-BL KEYPAD FOR ALARM CONTROL PANEL PULSON-LCD/C-BL

#### View after remove the cover:





Mounting side view:



Connectors:



## Code: PULSON-LCD/C-BL KEYPAD FOR ALARM CONTROL PANEL PULSON-LCD/C-BL



In the kit:



PACKAGE

Dimensions (L x W x H): 0x0x0 mm

Gross Weight: 0 kg