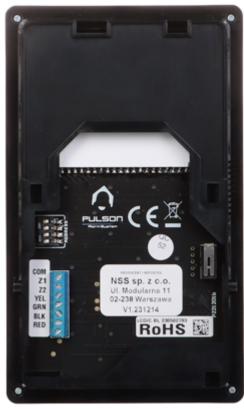

|
| Guarantee:                 | 2 years                                                                                                                                                                                                                                                                                                                                                                                                                      |





# Code: PULSON-LCD/C-BL KEYPAD FOR ALARM CONTROL PANEL PULSON-LCD/C-BL

#### View after remove the cover:





Mounting side view:



Connectors:



## Code: PULSON-LCD/C-BL KEYPAD FOR ALARM CONTROL PANEL PULSON-LCD/C-BL



In the kit:



PACKAGE

Dimensions (L x W x H): 0x0x0 mm

Gross Weight: 0 kg