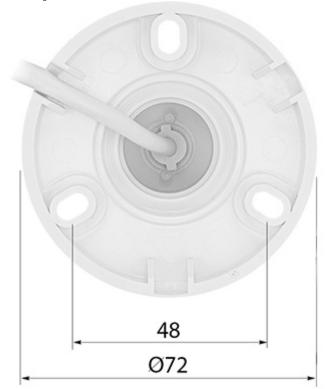

Mounting side view:

Connectors:

In the kit:

PACKAGE

Dimensions (L x W x H): 0x0x0 mm Gross Weight: 0 kg