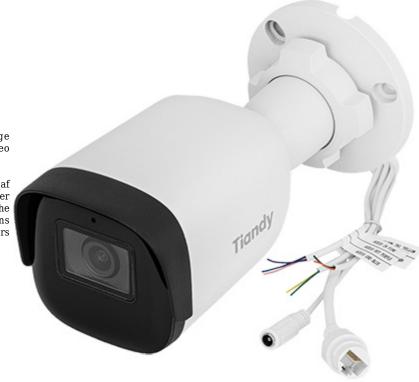

IP camera with efficient H.265 / H.264 image compression algorithm for clear and smooth video streaming at maximal resolution of 5 Mpx.

PoE powering possibility, compatible with the 802.3af standard makes the device more universal and easier to install. The range of IR illumination according to the manufacturer data, depends on outer conditions (visibility - air transparency, environment, wall colors ie. scene reflectance).

Side view:

Bottom view:

Memory card slot and "Reset" button:

DELTA-OPTI Monika Matysiak; https://www.delta.poznan.pl POL; 60-713 Poznań; Graniczna 10 e-mail: delta-opti@delta.poznan.pl; tel: +(48) 61 864 69 60

Mounting side view:

Connectors:

In the kit:

PACKAGE

Dimensions (L x W x H): 0x0x0 mm Gross Weight: 0 kg