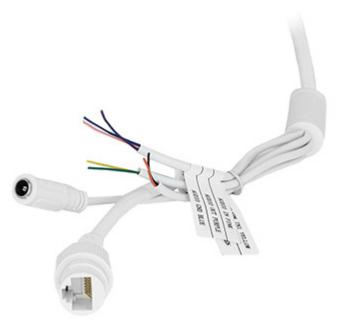

Mounting side view:

Connectors:

In the kit:

PACKAGE

Dimensions (L x W x H): 0x0x0 mm Gross Weight: 0 kg