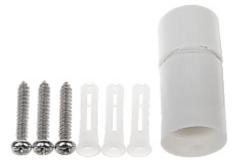

Mounting side view:

Connectors:

In the kit:

PACKAGE

Dimensions (L x W x H): 0x0x0 mm Gross Weight: 0 kg