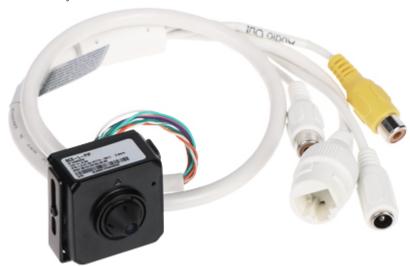

#### Front view:

Rear view:

Code: BCS-L-PIP14FW IP CAMERA BCS-L-PIP14FW PINHOLE - 4 Mpx 2.8 mm BCS Line

Camera connectors:

Camera dimensions:

Code: BCS-L-PIP14FW IP CAMERA BCS-L-PIP14FW PINHOLE - 4 Mpx 2.8 mm BCS Line