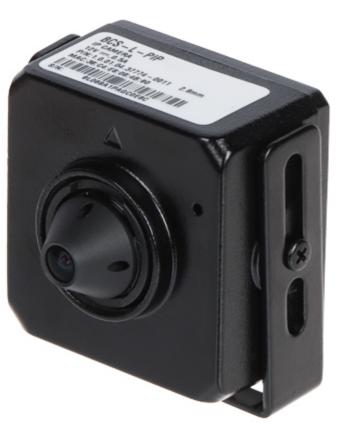

#### Front view:

Rear view:

Code: BCS-L-PIP14FW IP CAMERA BCS-L-PIP14FW PINHOLE - 4 Mpx 2.8 mm BCS Line

Camera connectors:

Camera dimensions:

Code: BCS-L-PIP14FW IP CAMERA BCS-L-PIP14FW PINHOLE - 4 Mpx 2.8 mm BCS Line