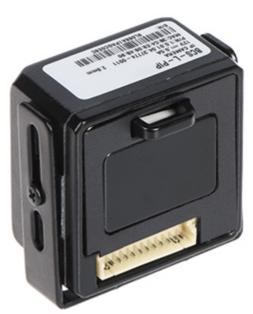

#### Front view:

Rear view:

Code: BCS-L-PIP14FW IP CAMERA BCS-L-PIP14FW PINHOLE - 4 Mpx 2.8 mm BCS Line

Camera connectors:

Camera dimensions:

Code: BCS-L-PIP14FW IP CAMERA BCS-L-PIP14FW PINHOLE - 4 Mpx 2.8 mm BCS Line