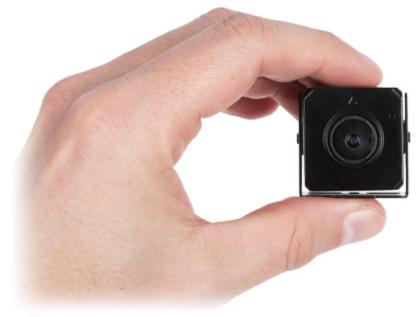

|



Code: BCS-L-PIP14FW IP CAMERA BCS-L-PIP14FW PINHOLE - 4 Mpx 2.8 mm BCS Line

| Supported languages:  | Polish, English, Czech, French, Spanish, Dutch, German, Portuguese, Russian, Romanian, Turkish, Ukrainian, Hungarian, Vietnamese, Italian |
|-----------------------|-------------------------------------------------------------------------------------------------------------------------------------------|
| Manufacturer / Brand: | BCS Line                                                                                                                                  |
| Guarantee:            | 3 years                                                                                                                                   |

### Camera is very small:



#### Front view:



Rear view:



Code: BCS-L-PIP14FW IP CAMERA BCS-L-PIP14FW PINHOLE - 4 Mpx 2.8 mm BCS Line



Camera connectors:



Camera dimensions:



Code: BCS-L-PIP14FW IP CAMERA BCS-L-PIP14FW PINHOLE - 4 Mpx 2.8 mm BCS Line



PACKAGE

Dimensions (L x W x H): 0x0x0 mm

Gross Weight: 0 kg