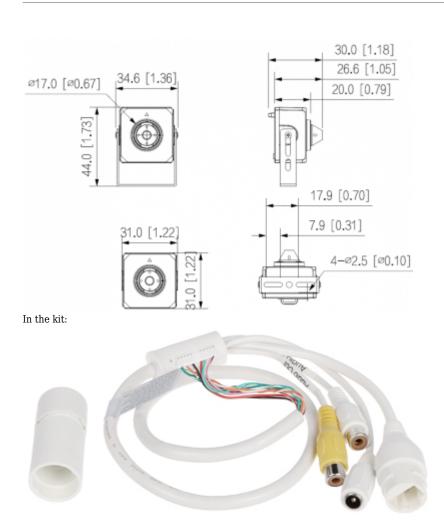

### Camera is very small:

#### Front view:

Rear view:

Code: BCS-L-PIP14FW IP CAMERA BCS-L-PIP14FW PINHOLE - 4 Mpx 2.8 mm BCS Line

Camera connectors:

Camera dimensions:

Code: BCS-L-PIP14FW IP CAMERA BCS-L-PIP14FW PINHOLE - 4 Mpx 2.8 mm BCS Line