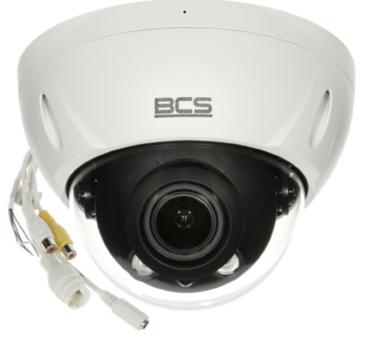

## User Manual Code: BCS-L-DIP44VSR4-AI1 IP VANDALPROOF CAMERA **BCS-L-DIP44VSR4-AI1** - 4 Mpx 2.7 ... 13.5 mm - MOTOZOOM BCS Line

IP camera with efficient H.264+ / H.265+ image compression algorithm for clear and smooth video streaming at maximal resolution of 4 MPx. Due to above, this camera is perfect solution for surveillance systems requiring persons or vehicles recognition, for example at places like: buildings entrance, lobbies, entry gates, lounges, etc. Wide range of field of view adjustment allows to optimal set the monitoring area. The camera has extensive functions of intelligent image analysis.

The used motozoom lens with  $2.7 \dots 13.5$  mm focal length allows to remote view angle adjustment. PoE powering possibility, compatible with the 802.3af standard makes the device more universal and easier to install.