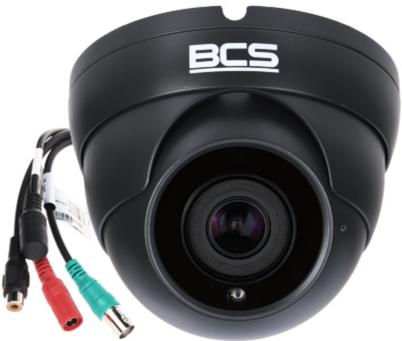

# User Manual Code: BCS-EA58VSR4-G(H2)

AHD, HD-CVI, HD-TVI, PAL CAMERA BCS-EA58VSR4-G(H2) - 8 Mpx, 4K UHD 3.6 ... 10 mm -

MOTOZOOM

Megapixel camera with 1/1.8" CMOS sensor and AHD / HD-CVI / HD-TVI / CVBS.

In the case of video transmission using a twisted pair cable and matching transformers (balun), be aware of the possibility of signal reflections and interfering signals.

| Standard:                 | AHD / HD-CVI / HD-TVI / CVBS                                                                                                                                                    |
|---------------------------|---------------------------------------------------------------------------------------------------------------------------------------------------------------------------------|
| Resolution:               | 3840 x 2160 - 8 Mpx, 4K UHD @ AHD / HD-TVI / HD-CVI, 15 fps ,<br>960 x 576 - 960H @ CVBS                                                                                        |
| Sensor:                   | 1/1.8 " CMOS                                                                                                                                                                    |
| Lens:                     | 3.6 10 mm<br>- Motozoom                                                                                                                                                         |
| View angle:               | 123 ° 48 °                                                                                                                                                                      |
| Range of IR illumination: | 40 m                                                                                                                                                                            |
| Video output:             | AHD / HD-CVI / HD-TVI / CVBS, 1 Vpp / 75 Ω                                                                                                                                      |
| Audio:                    | Microphone built-in                                                                                                                                                             |
| OSD menu:                 | <b>*</b>                                                                                                                                                                        |
| Main features:            | <ul> <li>D-WDR - Wide Dynamic Range</li> <li>Auto White Balance</li> <li>AGC - Automatic Gain Control</li> <li>Day/night mode</li> <li>ICR - Movable InfraRed filter</li> </ul> |
| Power supply:             | 12 V DC / 840 mA                                                                                                                                                                |
| Power consumption:        | < 10 W                                                                                                                                                                          |
| Housing:                  | Dome, Metal                                                                                                                                                                     |
| Color:                    | Graphite                                                                                                                                                                        |
| "Index of Protection":    | IP66                                                                                                                                                                            |