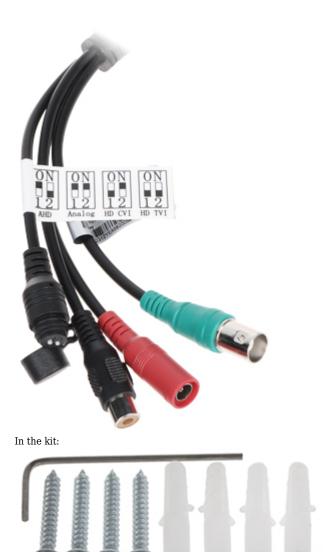

lta.poznan.pl; tel: +(48) 61 864 69 60



## User Manual Code: BCS-EA58VSR4-G(H2) AHD, HD-CVI, HD-TVI, PAL CAMERA **BCS-EA58VSR4-G(H2)** - 8 Mpx, 4K UHD 3.6 ... 10 mm -MOTOZOOM

| Mechanical protection class: | -               |
|------------------------------|-----------------|
| Operation temp:              | -20 °C 60 °C    |
| Weight:                      | 0.5 kg          |
| Dimensions:                  | Ø 119 x 98 mm   |
| Supported languages:         | Polish, English |
| Manufacturer / Brand:        | BCS UNIVERSAL   |
| Guarantee:                   | 3 years         |

Camera is out from clamping ring:



Dimensions:



Configuration switches:





## User Manual Code: BCS-EA58VSR4-G(H2) AHD, HD-CVI, HD-TVI, PAL CAMERA BCS-EA58VSR4-G(H2) - 8 Mpx, 4K UHD 3.6 ... 10 mm -MOTOZOOM



PACKAGE

Dimensions (L x W x H): 0x0x0 mm Gross Weight: 0 kg