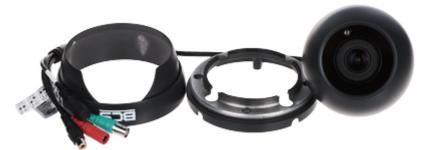

|



DELTA-OPTI Monika Matysiak; https://www.delta.poznan.pl POL; 60-713 Poznań; Graniczna 10 e-mail: delta-opti@delta.poznan.pl; tel: +(48) 61 864 69 60



## User Manual Code: BCS-EA58VSR4-G(H2) AHD, HD-CVI, HD-TVI, PAL CAMERA **BCS-EA58VSR4-G(H2)** - 8 Mpx, 4K UHD 3.6 ... 10 mm -MOTOZOOM

| Mechanical protection class: | -               |
|------------------------------|-----------------|
| Operation temp:              | -20 °C 60 °C    |
| Weight:                      | 0.5 kg          |
| Dimensions:                  | Ø 119 x 98 mm   |
| Supported languages:         | Polish, English |
| Manufacturer / Brand:        | BCS UNIVERSAL   |
| Guarantee:                   | 3 years         |

Camera is out from clamping ring:



Dimensions:



Configuration switches:





## User Manual Code: BCS-EA58VSR4-G(H2) AHD, HD-CVI, HD-TVI, PAL CAMERA BCS-EA58VSR4-G(H2) - 8 Mpx, 4K UHD 3.6 ... 10 mm -MOTOZOOM



PACKAGE

Dimensions (L x W x H): 0x0x0 mm Gross Weight: 0 kg