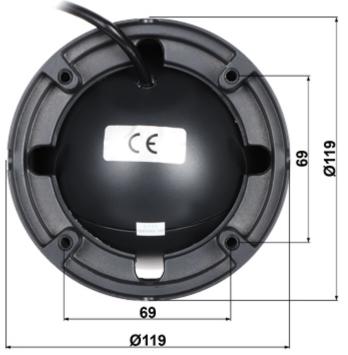

## User Manual Code: BCS-EA58VSR4-G(H2) AHD, HD-CVI, HD-TVI, PAL CAMERA **BCS-EA58VSR4-G(H2)** - 8 Mpx, 4K UHD 3.6 ... 10 mm -MOTOZOOM

| Mechanical protection class: | -               |
|------------------------------|-----------------|
| Operation temp:              | -20 °C 60 °C    |
| Weight:                      | 0.5 kg          |
| Dimensions:                  | Ø 119 x 98 mm   |
| Supported languages:         | Polish, English |
| Manufacturer / Brand:        | BCS UNIVERSAL   |
| Guarantee:                   | 3 years         |

Camera is out from clamping ring:

Dimensions:

Configuration switches: