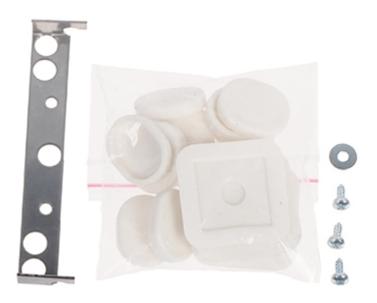

Rear view:

In the kit:

PACKAGE

Dimensions (L x W x H): 0x0x0 mm Gross Weight: 0 kg