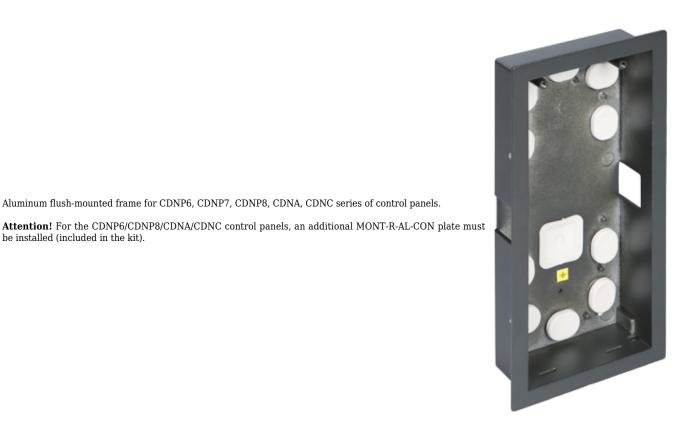

Aluminum flush-mounted frame for CDNP6, CDNP7, CDNP8, CDNA, CDNC series of control panels.

be installed (included in the kit).

DELTA-OPTI Monika Matysiak; https://www.delta.poznan.pl POL; 60-713 Poznań; Graniczna 10 e-mail: delta-opti@delta.poznan.pl; tel: +(48) 61 864 69 60

## User Manual Code: CDN-R-S-AL-ST Flush-mounted frame **CDN-R-S-AL-ST** ACO

| Compatibility:        | CDNP6, CDNP7ACC, CDNP8, CDNA, CDNC |
|-----------------------|------------------------------------|
| Number of modules:    | 1 x doorphone                      |
| Material:             | Aluminum alloy                     |
| Assembly:             | Flush-mounted                      |
| Main features:        | Rubber gasket                      |
| Color:                | Steel                              |
| Weight:               | 0.384 kg                           |
| Internal dimensions:  | 207 x 89 x 38 mm                   |
| External dimensions:  | 230 x 111 x 40 mm                  |
| Manufacturer / Brand: | ACO                                |
| Guarantee:            | 2 years                            |