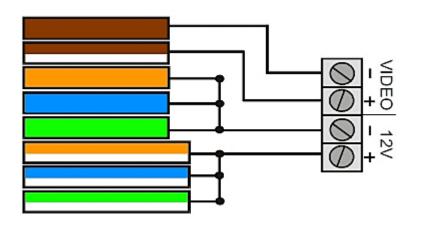

TR-1M/70

Twisted-pair cable connection wiring sequence for TR-1M/70:

- 1) Schematic diagram for one camera
- 1 Camera
- 2 BNC plug (MALE)
- 3 Camera power cable
- 4 Twisted-pair cable
- 5 Monitor
- 6 DC 12V power adapter
- 7 Signal from camera
- 8 brown
- 2 Schematic diagram for four cameras
- 9 white/brown
- 10 orange
- 11 Blue
- 12 Green
- 13 white/orange
- 14 white/blue
- 15 white/green