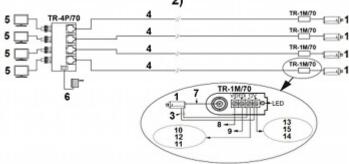

TR-1M/70

Twisted-pair cable connection wiring sequence for TR-1M/70:

- 1) Schematic diagram for one camera
- 1 Camera
- 2 BNC plug (MALE)
- 3 Camera power cable
- 4 Twisted-pair cable
- 5 Monitor
- 6 DC 12V power adapter
- 7 Signal from camera
- 8 brown
- 2 Schematic diagram for four cameras
- 9 white/brown
- 10 orange
- 11 Blue
- 12 Green
- 13 white/orange
- 14 white/blue
- 15 white/green