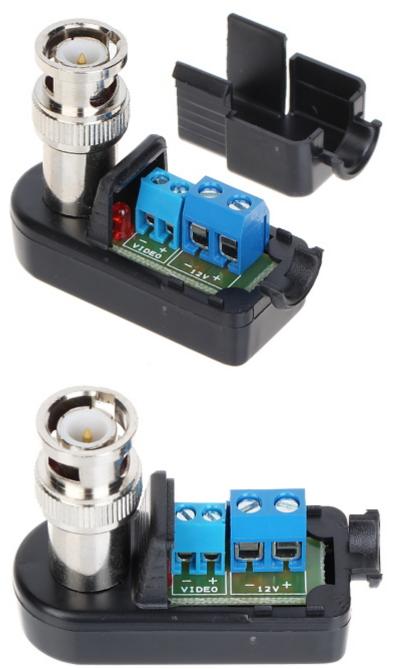

If the power connectors are not used, they can be used to DATA transmission. It is important to pay attention to linking the adequate terminals: (+) and (-).

| Standard:    | • AHD - 8 Mpx 4K UHD,<br>• HD-CVI - 8 Mpx 4K UHD,<br>• HD-TVI - 8 Mpx 4K UHD,<br>• CVBS - PAL, NTSC |
|--------------|-----------------------------------------------------------------------------------------------------|
| Device type: | Passive                                                                                             |

DELTA-OPTI Monika Matysiak; https://www.delta.poznan.pl POL; 60-713 Poznań; Graniczna 10 e-mail: delta-opti@delta.poznan.pl; tel: +(48) 61 864 69 60

| Number of channels:                             | 1 Video<br>1 DC                                                                                                                                                                                                                                                                                                                                                                                                                                    |
|-------------------------------------------------|----------------------------------------------------------------------------------------------------------------------------------------------------------------------------------------------------------------------------------------------------------------------------------------------------------------------------------------------------------------------------------------------------------------------------------------------------|
| Coaxial socket voltage range $75\Omega$ (CVBS): | 1 Vpp                                                                                                                                                                                                                                                                                                                                                                                                                                              |
| Video transmission range:                       | <ul> <li>• 250 m @ 720p - UTP cat. 5e</li> <li>• 150 m @ 1080p - UTP cat. 5e</li> <li>• 400 m @ CVBS - PAL / NTSC - UTP cat. 5e</li> </ul>                                                                                                                                                                                                                                                                                                         |
| Attenuation:                                    | <ul> <li>4.43 MHz @ 0.62 dB</li> <li>11 MHz @ 0.94 dB</li> <li>21 MHz @ 1.3 dB</li> <li>38 MHz @ 1.77 dB</li> <li>42 MHz @ 1.9 dB</li> <li>67.5 MHz @ 2.79 dB</li> </ul>                                                                                                                                                                                                                                                                           |
| Symmetrical socket impedance:                   | 100 Ω                                                                                                                                                                                                                                                                                                                                                                                                                                              |
| Connectors type:                                | BNC Angular plug Video<br>Cable terminals DC                                                                                                                                                                                                                                                                                                                                                                                                       |
| Symmetrical socket type:                        | Cable terminals                                                                                                                                                                                                                                                                                                                                                                                                                                    |
| Power supply distance:                          | <ul> <li>Power supply 12V DC</li> <li>353 m @ 50 mA</li> <li>235 m @ 75 mA</li> <li>176 m @ 100 mA</li> <li>141 m @ 125 mA</li> <li>117 m @ 150 mA</li> <li>88 m @ 200 mA</li> <li>70 m @ 250 mA</li> <li>58 m @ 300 mA</li> <li>50 m @ 350 mA</li> <li>44 m @ 400 mA</li> <li>39 m @ 450 mA</li> <li>35 m @ 500 mA</li> <li>25 m @ 700 mA</li> <li>25 m @ 700 mA</li> <li>22 m @ 800 mA</li> <li>19 m @ 900 mA</li> <li>17 m @ 1000 mA</li> </ul> |
| Weight:                                         | 0.024 kg                                                                                                                                                                                                                                                                                                                                                                                                                                           |
| Dimensions:                                     | 49 x 38 x 20 mm                                                                                                                                                                                                                                                                                                                                                                                                                                    |
| Guarantee:                                      | 3 years                                                                                                                                                                                                                                                                                                                                                                                                                                            |
|                                                 |                                                                                                                                                                                                                                                                                                                                                                                                                                                    |