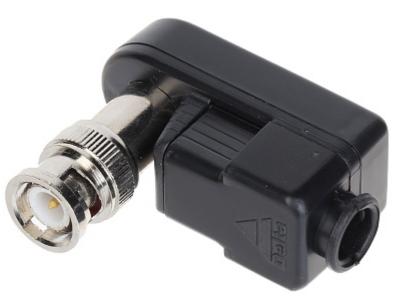

The TR-1M/70 is designed to video signals transmission and power supplying via twisted-pair cable (UTP, FTP). The device adapts the impedance of coaxial cable 75 $\Omega$  to the impedance of symmetrical line, ensuring transmission of video signal up to 400m (twisted-pair cable category 5) and eliminates asymmetric interferences. Video signal is sent over one pair of a twisted-pair cable, the remaining three pairs are used for supplying DC 12V power. This is not consistent with the PVD standard, but this solution allows to sending the power to devices for long distances.

If the power connectors are not used, they can be used to DATA transmission. It is important to pay attention to linking the adequate terminals: (+) and (-).

| Standard:    | • AHD - 8 Mpx 4K UHD,<br>• HD-CVI - 8 Mpx 4K UHD,<br>• HD-TVI - 8 Mpx 4K UHD,<br>• CVBS - PAL, NTSC |
|--------------|-----------------------------------------------------------------------------------------------------|
| Device type: | Passive                                                                                             |