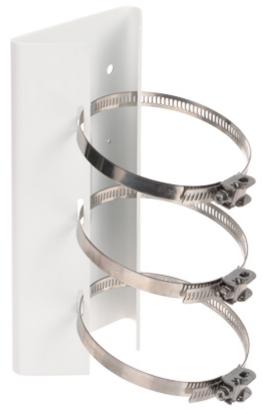

Mount designed to camera installation on a pole.

Code: DS-1475ZJ-SUS
POLE MOUNT **DS-1475ZJ-SUS** Hikvision

| Suitable for cameras: | Hikvision         |
|-----------------------|-------------------|
| Pole diameters range: | Ø 67 Ø 127 mm     |
| Material:             | Stainless steel   |
| Color:                | White             |
| Weight:               | 1.23 kg           |
| Dimensions:           | 127 x 250 x 46 mm |
| Manufacturer / Brand: | Hikvision         |
| SAP Code:             | 302701860         |
| Guarantee:            | 3 years           |