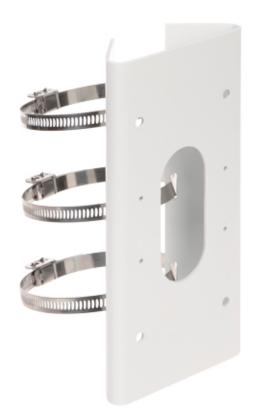

Mount designed to camera installation on a pole.

Code: DS-1475ZJ-SUS
POLE MOUNT **DS-1475ZJ-SUS** Hikvision

| Suitable for cameras: | Hikvision         |
|-----------------------|-------------------|
| Pole diameters range: | Ø 67 Ø 127 mm     |
| Material:             | Stainless steel   |
| Color:                | White             |
| Weight:               | 1.23 kg           |
| Dimensions:           | 127 x 250 x 46 mm |
| Manufacturer / Brand: | Hikvision         |
| SAP Code:             | 302701860         |
| Guarantee:            | 3 years           |