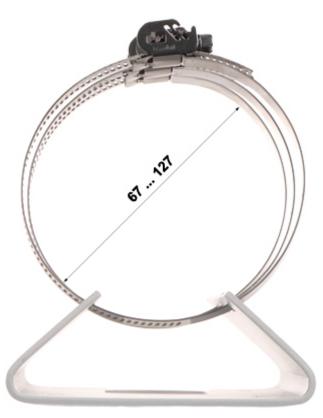

Mount designed to camera installation on a pole.

Code: DS-1475ZJ-SUS
POLE MOUNT **DS-1475ZJ-SUS** Hikvision

| Suitable for cameras: | Hikvision         |
|-----------------------|-------------------|
| Pole diameters range: | Ø 67 Ø 127 mm     |
| Material:             | Stainless steel   |
| Color:                | White             |
| Weight:               | 1.23 kg           |
| Dimensions:           | 127 x 250 x 46 mm |
| Manufacturer / Brand: | Hikvision         |
| SAP Code:             | 302701860         |
| Guarantee:            | 3 years           |