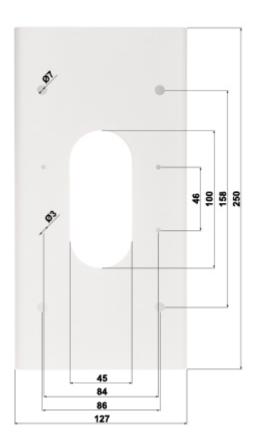

#### Mounting side view:

Mounting dimensions:

Code: DS-1475ZJ-SUS
POLE MOUNT **DS-1475ZJ-SUS** Hikvision

Code: DS-1475ZJ-SUS
POLE MOUNT **DS-1475ZJ-SUS** Hikvision

In the kit:

Code: DS-1475ZJ-SUS
POLE MOUNT **DS-1475ZJ-SUS** Hikvision