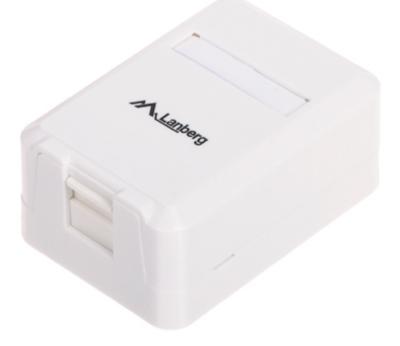

Mount box for KEYSTONE connectors.

DELTA-OPTI Monika Matysiak; https://www.delta.poznan.pl POL; 60-713 Poznań; Graniczna 10 e-mail: delta-opti@delta.poznan.pl; tel: +(48) 61 864 69 60

## User Manual Code: FX-LAN mount box for keystone connectors **fx-lan**

| Material:   | Plastic         |
|-------------|-----------------|
| Color:      | White           |
| Weight:     | 0.017 kg        |
| Dimensions: | 59 x 36 x 28 mm |
| Guarantee:  | 2 years         |