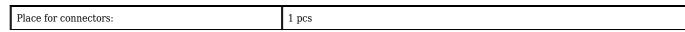

## User Manual Code: FX-LAN mount box for keystone connectors **fx-lan**

| Material:   | Plastic         |
|-------------|-----------------|
| Color:      | White           |
| Weight:     | 0.017 kg        |
| Dimensions: | 59 x 36 x 28 mm |
| Guarantee:  | 2 years         |