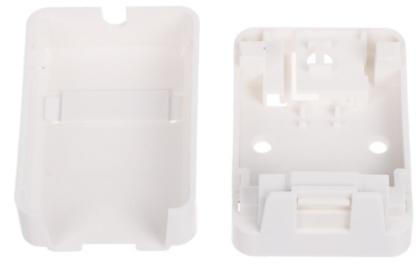

## Internal view of the housing:

PACKAGE

Dimensions (L x W x H): 0x0x0 mm Gross Weight: 0 kg