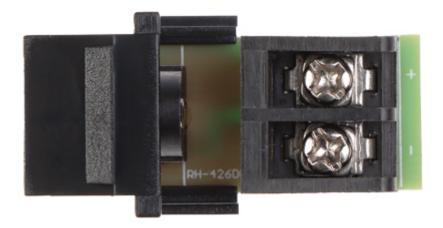

# User Manual

Code: FX-G-55 KEYSTONE CONNECTOR **FX-G-55** 

| Connector type: | DC 2.1/5.5mm socket                                                               |
|-----------------|-----------------------------------------------------------------------------------|
| Color:          | Black                                                                             |
| Wire mounting:  | Screw terminals                                                                   |
| Application:    | Patch panel Keystone                                                              |
| Material:       | PET                                                                               |
| Main features:  | Very easy and quick installation without any tools     Keystone assembly standard |
| Weight:         | 0.007 kg                                                                          |
| Dimensions:     | 18.5 x 21 x 36 mm (W x H x D)                                                     |
| Guarantee:      | 2 years                                                                           |

User Manual

Code: FX-G-55

KEYSTONE CONNECTOR FX-G-55

2.1/5.5 mm socket:

cable terminals: