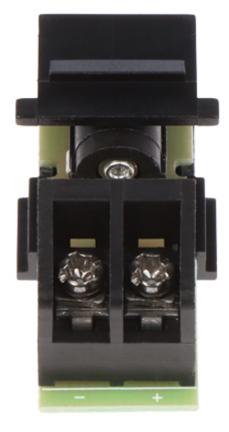

# User Manual

Code: FX-G-55 KEYSTONE CONNECTOR **FX-G-55** 

| Connector type: | DC 2.1/5.5mm socket                                                               |
|-----------------|-----------------------------------------------------------------------------------|
| Color:          | Black                                                                             |
| Wire mounting:  | Screw terminals                                                                   |
| Application:    | Patch panel Keystone                                                              |
| Material:       | PET                                                                               |
| Main features:  | Very easy and quick installation without any tools     Keystone assembly standard |
| Weight:         | 0.007 kg                                                                          |
| Dimensions:     | 18.5 x 21 x 36 mm (W x H x D)                                                     |
| Guarantee:      | 2 years                                                                           |

User Manual

Code: FX-G-55

KEYSTONE CONNECTOR FX-G-55

2.1/5.5 mm socket:

cable terminals: