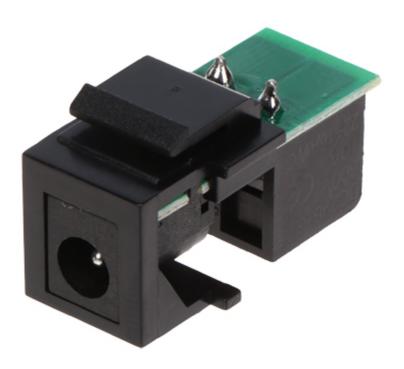

# User Manual

Code: FX-G-55 KEYSTONE CONNECTOR **FX-G-55** 

| Connector type: | DC 2.1/5.5mm socket                                                               |
|-----------------|-----------------------------------------------------------------------------------|
| Color:          | Black                                                                             |
| Wire mounting:  | Screw terminals                                                                   |
| Application:    | Patch panel Keystone                                                              |
| Material:       | PET                                                                               |
| Main features:  | Very easy and quick installation without any tools     Keystone assembly standard |
| Weight:         | 0.007 kg                                                                          |
| Dimensions:     | 18.5 x 21 x 36 mm (W x H x D)                                                     |
| Guarantee:      | 2 years                                                                           |

User Manual

Code: FX-G-55

KEYSTONE CONNECTOR FX-G-55

2.1/5.5 mm socket:

cable terminals: