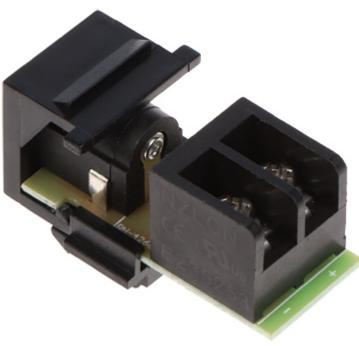

# User Manual

Code: FX-G-55 KEYSTONE CONNECTOR **FX-G-55** 

| Connector type: | DC 2.1/5.5mm socket                                                               |
|-----------------|-----------------------------------------------------------------------------------|
| Color:          | Black                                                                             |
| Wire mounting:  | Screw terminals                                                                   |
| Application:    | Patch panel Keystone                                                              |
| Material:       | PET                                                                               |
| Main features:  | Very easy and quick installation without any tools     Keystone assembly standard |
| Weight:         | 0.007 kg                                                                          |
| Dimensions:     | 18.5 x 21 x 36 mm (W x H x D)                                                     |
| Guarantee:      | 2 years                                                                           |

User Manual

Code: FX-G-55

KEYSTONE CONNECTOR FX-G-55

2.1/5.5 mm socket:

cable terminals: