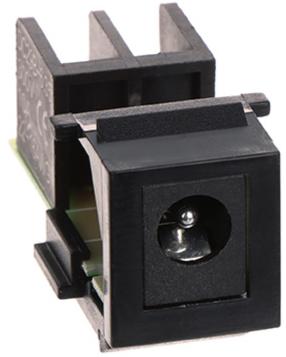

# User Manual

Code: FX-G-55 KEYSTONE CONNECTOR **FX-G-55** 

| Connector type: | DC 2.1/5.5mm socket                                                               |
|-----------------|-----------------------------------------------------------------------------------|
| Color:          | Black                                                                             |
| Wire mounting:  | Screw terminals                                                                   |
| Application:    | Patch panel Keystone                                                              |
| Material:       | PET                                                                               |
| Main features:  | Very easy and quick installation without any tools     Keystone assembly standard |
| Weight:         | 0.007 kg                                                                          |
| Dimensions:     | 18.5 x 21 x 36 mm (W x H x D)                                                     |
| Guarantee:      | 2 years                                                                           |

User Manual

Code: FX-G-55

KEYSTONE CONNECTOR FX-G-55

2.1/5.5 mm socket:

cable terminals: