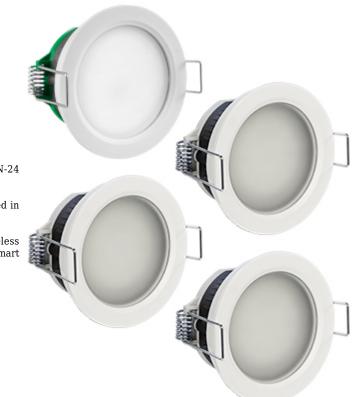

## User Manual Code: ZSO-01/4000 SET OF LED LUMINAIRES **ZSO-01/4000** ZAMEL

Ceiling luminaire set suitable for WiFi control.

It includes 1 pieces of OSW-01 controller, 3 pieces of LSP-35N-24 recessed luminaires and 4 pieces of LSR-BO-X1 frames.

2024-05-21

In the kit: