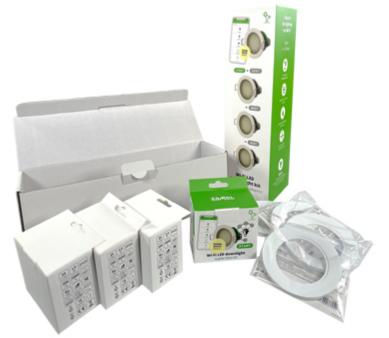

## User Manual Code: ZSO-01/4000 SET OF LED LUMINAIRES **ZSO-01/4000** ZAMEL

Ceiling luminaire set suitable for WiFi control.

It includes 1 pieces of OSW-01 controller, 3 pieces of LSP-35N-24 recessed luminaires and 4 pieces of LSR-BO-X1 frames.

### PACKAGE

DELTA-OPTI Monika Matysiak; https://www.delta.poznan.pl POL; 60-713 Poznań; Graniczna 10 e-mail: delta-opti@delta.poznan.pl; tel: +(48) 61 864 69 60

2024-05-21

Dimensions (L x W x H): 0x0x0 mm Gross Weight: 0 kg