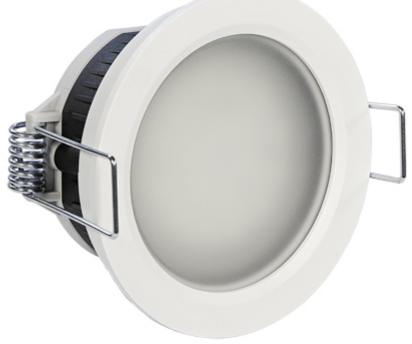

## User Manual Code: ZSO-01/4000 SET OF LED LUMINAIRES **ZSO-01/4000** ZAMEL

Ceiling luminaire set suitable for WiFi control.

It includes 1 pieces of OSW-01 controller, 3 pieces of LSP-35N-24 recessed luminaires and 4 pieces of LSR-BO-X1 frames.

## User Manual Code: ZSO-01/4000 SET OF LED LUMINAIRES **ZSO-01/4000** ZAMEL

| Illumination angle:             | 120 °            |  |
|---------------------------------|------------------|--|
| Seating depth of the luminaire: | 38 mm            |  |
| Montage hole diameter:          | Ø 75 mm 80 mm    |  |
| Number of inputs:               | 1 pcs            |  |
| Number of outputs:              | 1 pcs            |  |
| Power voltage:                  | 24 V DC          |  |
| Current consumption:            | 350 lm / 3.5 W   |  |
| Connector type:                 | screw terminals  |  |
| "Index of Protection":          | IP20             |  |
| Weight:                         | 0.079 kg         |  |
| Dimensions:                     | 78 x 73 x 40 mm  |  |
| LSP-35N-24 luminaire:           |                  |  |
| Number of elements:             | 3                |  |
| Light color:                    | Neutral - 4000 K |  |
| Illumination angle:             | 120 °            |  |
| Seating depth of the luminaire: | 38 mm            |  |
| Montage hole diameter:          | Ø 75 mm 80 mm    |  |
| Number of inputs:               | 1                |  |
| Power voltage:                  | 24 V AC          |  |
| Current consumption:            | 350 lm / 3.3 W   |  |
| Connector type:                 | screw terminals  |  |
| "Index of Protection":          | IP44             |  |
| Operation temp:                 | -10 °C 55 °C     |  |
| Weight:                         | 0.068 kg         |  |
| Dimensions:                     | 78 x 72 x 35 mm  |  |
| Frame plate:                    |                  |  |
| Number of elements:             | 3                |  |
| Material:                       | Plastic          |  |
| Weight:                         | 0.019 kg         |  |
| Dimensions:                     | Ø 105 x 7 mm     |  |

2024-05-21

DELTA-OPTI Monika Matysiak; https://www.delta.poznan.pl POL; 60-713 Poznań; Graniczna 10 e-mail: delta-opti@delta.poznan.pl; tel: +(48) 61 864 69 60

2024-05-21

LSP-35N-24 luminaire:

Package:

DELTA-OPTI Monika Matysiak; https://www.delta.poznan.pl POL; 60-713 Poznań; Graniczna 10 e-mail: delta-opti@delta.poznan.pl; tel: +(48) 61 864 69 60