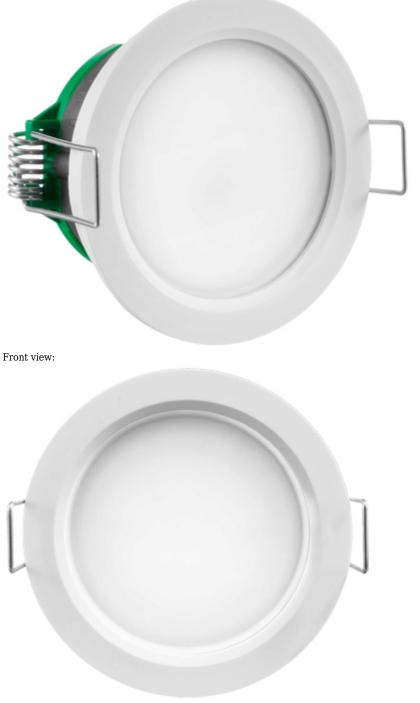

## User Manual Code: ZSO-01/4000 SET OF LED LUMINAIRES **ZSO-01/4000** ZAMEL

| Illumination angle:             | 120 °            |  |
|---------------------------------|------------------|--|
| Seating depth of the luminaire: | 38 mm            |  |
| Montage hole diameter:          | Ø 75 mm 80 mm    |  |
| Number of inputs:               | 1 pcs            |  |
| Number of outputs:              | 1 pcs            |  |
| Power voltage:                  | 24 V DC          |  |
| Current consumption:            | 350 lm / 3.5 W   |  |
| Connector type:                 | screw terminals  |  |
| "Index of Protection":          | IP20             |  |
| Weight:                         | 0.079 kg         |  |
| Dimensions:                     | 78 x 73 x 40 mm  |  |
| LSP-35N-24 luminaire:           |                  |  |
| Number of elements:             | 3                |  |
| Light color:                    | Neutral - 4000 K |  |
| Illumination angle:             | 120 °            |  |
| Seating depth of the luminaire: | 38 mm            |  |
| Montage hole diameter:          | Ø 75 mm 80 mm    |  |
| Number of inputs:               | 1                |  |
| Power voltage:                  | 24 V AC          |  |
| Current consumption:            | 350 lm / 3.3 W   |  |
| Connector type:                 | screw terminals  |  |
| "Index of Protection":          | IP44             |  |
| Operation temp:                 | -10 °C 55 °C     |  |
| Weight:                         | 0.068 kg         |  |
| Dimensions:                     | 78 x 72 x 35 mm  |  |
| Frame plate:                    |                  |  |
| Number of elements:             | 3                |  |
| Material:                       | Plastic          |  |
| Weight:                         | 0.019 kg         |  |
| Dimensions:                     | Ø 105 x 7 mm     |  |