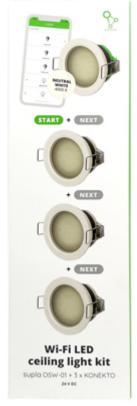

## User Manual Code: ZSO-01/4000 SET OF LED LUMINAIRES **ZSO-01/4000** ZAMEL

Ceiling luminaire set suitable for WiFi control.

It includes 1 pieces of OSW-01 controller, 3 pieces of LSP-35N-24 recessed luminaires and 4 pieces of LSR-BO-X1 frames.

In addition to remote operation, user can also use schedules stored in the cloud for automatic control.

SUPLA is an open and independent project that allows the wireless management of sensors and controllers with which we can build a smart home system.

2024-05-21

In the kit: