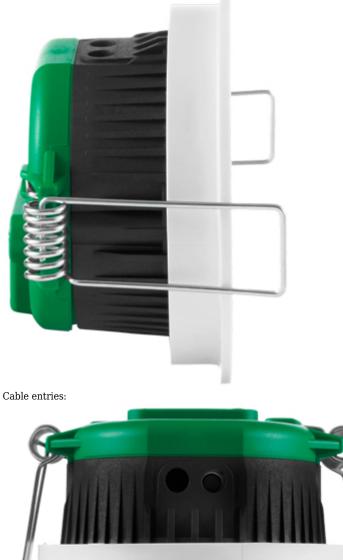

## User Manual Code: ZSO-01/4000 SET OF LED LUMINAIRES **ZSO-01/4000** ZAMEL

| Illumination angle:             | 120 °            |  |
|---------------------------------|------------------|--|
| Seating depth of the luminaire: | 38 mm            |  |
| Montage hole diameter:          | Ø 75 mm 80 mm    |  |
| Number of inputs:               | 1 pcs            |  |
| Number of outputs:              | 1 pcs            |  |
| Power voltage:                  | 24 V DC          |  |
| Current consumption:            | 350 lm / 3.5 W   |  |
| Connector type:                 | screw terminals  |  |
| "Index of Protection":          | IP20             |  |
| Weight:                         | 0.079 kg         |  |
| Dimensions:                     | 78 x 73 x 40 mm  |  |
| LSP-35N-24 luminaire:           |                  |  |
| Number of elements:             | 3                |  |
| Light color:                    | Neutral - 4000 K |  |
| Illumination angle:             | 120 °            |  |
| Seating depth of the luminaire: | 38 mm            |  |
| Montage hole diameter:          | Ø 75 mm 80 mm    |  |
| Number of inputs:               | 1                |  |
| Power voltage:                  | 24 V AC          |  |
| Current consumption:            | 350 lm / 3.3 W   |  |
| Connector type:                 | screw terminals  |  |
| "Index of Protection":          | IP44             |  |
| Operation temp:                 | -10 °C 55 °C     |  |
| Weight:                         | 0.068 kg         |  |
| Dimensions:                     | 78 x 72 x 35 mm  |  |
| Frame plate:                    |                  |  |
| Number of elements:             | 3                |  |
| Material:                       | Plastic          |  |
| Weight:                         | 0.019 kg         |  |
| Dimensions:                     | Ø 105 x 7 mm     |  |

 $OSW-01 \ wireless \ lighting \ controller:$ 

Side view:

DELTA-OPTI Monika Matysiak; https://www.delta.poznan.pl POL; 60-713 Poznań; Graniczna 10 e-mail: delta-opti@delta.poznan.pl; tel: +(48) 61 864 69 60