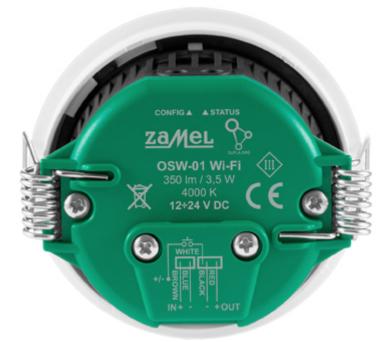

## User Manual Code: ZSO-01/4000 SET OF LED LUMINAIRES **ZSO-01/4000** ZAMEL

Ceiling luminaire set suitable for WiFi control.

It includes 1 pieces of OSW-01 controller, 3 pieces of LSP-35N-24 recessed luminaires and 4 pieces of LSR-BO-X1 frames.

| Number of elements:                  | 8                                                                                                                                                                                                                                                      |
|--------------------------------------|--------------------------------------------------------------------------------------------------------------------------------------------------------------------------------------------------------------------------------------------------------|
| Support:                             | SUPLA                                                                                                                                                                                                                                                  |
| Connector type:                      | screw terminals                                                                                                                                                                                                                                        |
| Wireless:                            | Wi-Fi, 2.4 GHz - IEEE 802.11 b/g/n                                                                                                                                                                                                                     |
| Mobile phones support:               | <ul> <li>The <u>SUPLA</u> free application on Android</li> <li>The <u>SUPLA</u> free application on iOS</li> </ul>                                                                                                                                     |
| Main features:                       | <ul> <li>Control from a Web browser,</li> <li>Local control by physical button,</li> <li>schedule,</li> <li>timer,</li> <li>remote access,</li> <li>voice control,</li> <li>Possibility to manually program scenarios from the built-in API</li> </ul> |
| Housing:                             | Plastic                                                                                                                                                                                                                                                |
| Guarantee:                           | 2 years                                                                                                                                                                                                                                                |
| Manufacturer / Brand:                | ZAMEL                                                                                                                                                                                                                                                  |
| OSW-01 wireless lighting controller: |                                                                                                                                                                                                                                                        |
| Application:                         | Lighting control                                                                                                                                                                                                                                       |
| Light color:                         | Neutral - 4000 K                                                                                                                                                                                                                                       |

## User Manual Code: ZSO-01/4000 SET OF LED LUMINAIRES **ZSO-01/4000** ZAMEL

| Illumination angle:             | 120 °            |  |
|---------------------------------|------------------|--|
| Seating depth of the luminaire: | 38 mm            |  |
| Montage hole diameter:          | Ø 75 mm 80 mm    |  |
| Number of inputs:               | 1 pcs            |  |
| Number of outputs:              | 1 pcs            |  |
| Power voltage:                  | 24 V DC          |  |
| Current consumption:            | 350 lm / 3.5 W   |  |
| Connector type:                 | screw terminals  |  |
| "Index of Protection":          | IP20             |  |
| Weight:                         | 0.079 kg         |  |
| Dimensions:                     | 78 x 73 x 40 mm  |  |
| LSP-35N-24 luminaire:           |                  |  |
| Number of elements:             | 3                |  |
| Light color:                    | Neutral - 4000 K |  |
| Illumination angle:             | 120 °            |  |
| Seating depth of the luminaire: | 38 mm            |  |
| Montage hole diameter:          | Ø 75 mm 80 mm    |  |
| Number of inputs:               | 1                |  |
| Power voltage:                  | 24 V AC          |  |
| Current consumption:            | 350 lm / 3.3 W   |  |
| Connector type:                 | screw terminals  |  |
| "Index of Protection":          | IP44             |  |
| Operation temp:                 | -10 °C 55 °C     |  |
| Weight:                         | 0.068 kg         |  |
| Dimensions:                     | 78 x 72 x 35 mm  |  |
| Frame plate:                    |                  |  |
| Number of elements:             | 3                |  |
| Material:                       | Plastic          |  |
| Weight:                         | 0.019 kg         |  |
| Dimensions:                     | Ø 105 x 7 mm     |  |

 $OSW-01 \ wireless \ lighting \ controller:$ 

Side view:

DELTA-OPTI Monika Matysiak; https://www.delta.poznan.pl POL; 60-713 Poznań; Graniczna 10 e-mail: delta-opti@delta.poznan.pl; tel: +(48) 61 864 69 60