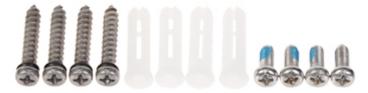

Dimensions:

Code: DS-1280ZJ-DM22 CAMERA BRACKET **DS-1280ZJ-DM22** Hikvision

In the kit:

PACKAGE

Dimensions (L x W x H): 0x0x0 mm

Gross Weight: 0 kg