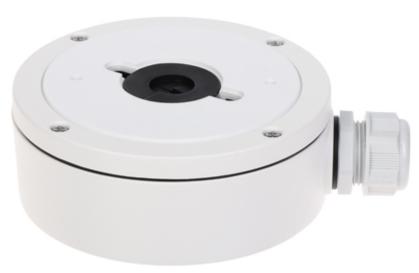

#### Camera mounting side view:

Side view:

Code: DS-1280ZJ-DM22 CAMERA BRACKET **DS-1280ZJ-DM22** Hikvision

Internal view of the housing:

Wall mounting side view:

User Manual
Code: DS-1280ZJ-DM22
CAMERA BRACKET DS-1280ZJ-DM22 Hikvision