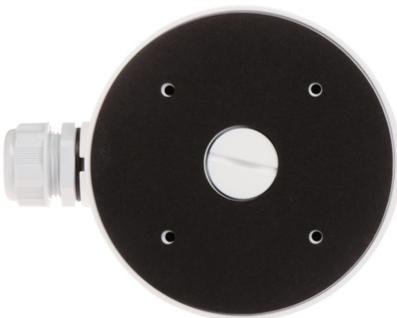

#### Camera mounting side view:

Side view:

Code: DS-1280ZJ-DM22 CAMERA BRACKET **DS-1280ZJ-DM22** Hikvision

Internal view of the housing:

Wall mounting side view:

User Manual
Code: DS-1280ZJ-DM22
CAMERA BRACKET DS-1280ZJ-DM22 Hikvision