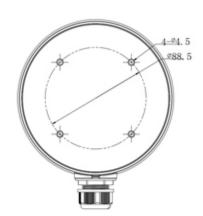

| Neck diameter:                  | Ø 137 mm      |
|---------------------------------|---------------|
| Mounting holes distance:        | 165 mm        |
| Number of holes:                | 2             |
| Suitable for cameras:           | Hikvision     |
| Material:                       | Aluminum      |
| Color:                          | White         |
| Distance from mounting surface: | 53 mm         |
| Weight:                         | 0.57 kg       |
| Dimensions:                     | Ø 137 x 53 mm |
| Manufacturer / Brand:           | Hikvision     |
| SAP Code:                       | 302700798     |
| Guarantee:                      | 2 years       |

Dimensions:

Code: DS-1280ZJ-DM22 CAMERA BRACKET **DS-1280ZJ-DM22** Hikvision

In the kit:

PACKAGE

Dimensions (L x W x H): 0x0x0 mm

Gross Weight: 0 kg