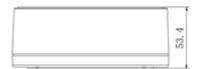

| Neck diameter:                  | Ø 137 mm      |
|---------------------------------|---------------|
| Mounting holes distance:        | 165 mm        |
| Number of holes:                | 2             |
| Suitable for cameras:           | Hikvision     |
| Material:                       | Aluminum      |
| Color:                          | White         |
| Distance from mounting surface: | 53 mm         |
| Weight:                         | 0.57 kg       |
| Dimensions:                     | Ø 137 x 53 mm |
| Manufacturer / Brand:           | Hikvision     |
| SAP Code:                       | 302700798     |
| Guarantee:                      | 2 years       |

Dimensions:

Code: DS-1280ZJ-DM22 CAMERA BRACKET **DS-1280ZJ-DM22** Hikvision

In the kit:

PACKAGE

Dimensions (L x W x H): 0x0x0 mm

Gross Weight: 0 kg