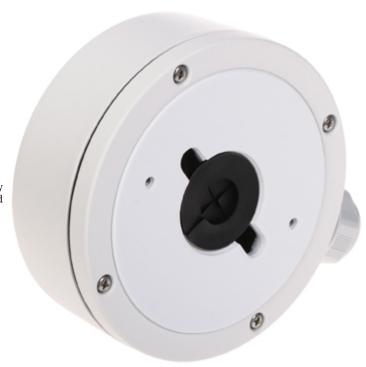

Ceiling bracket for cameras. Designed to dome cameras.

It can be used to vandal-proof cameras installation. It has very useful advantage, possibility to hide camera cables and connectors.

Code: DS-1280ZJ-DM22 CAMERA BRACKET **DS-1280ZJ-DM22** Hikvision

#### Camera mounting side view:

Side view:

Code: DS-1280ZJ-DM22 CAMERA BRACKET **DS-1280ZJ-DM22** Hikvision

Internal view of the housing:

Wall mounting side view:

User Manual
Code: DS-1280ZJ-DM22
CAMERA BRACKET DS-1280ZJ-DM22 Hikvision