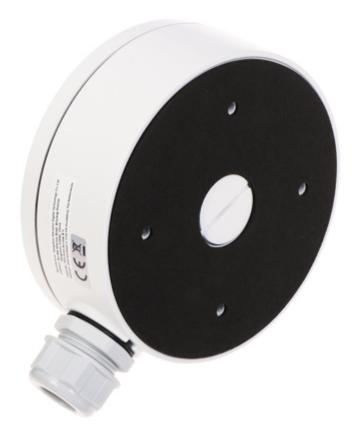

Code: DS-1280ZJ-DM22
CAMERA BRACKET **DS-1280ZJ-DM22** Hikvision

Ceiling bracket for cameras. Designed to dome cameras.

It can be used to vandal-proof cameras installation. It has very useful advantage, possibility to hide camera cables and connectors.

Code: DS-1280ZJ-DM22 CAMERA BRACKET **DS-1280ZJ-DM22** Hikvision