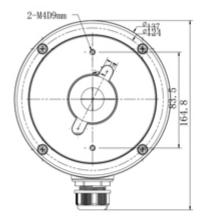

| Neck diameter:                  | Ø 137 mm      |
|---------------------------------|---------------|
| Mounting holes distance:        | 165 mm        |
| Number of holes:                | 2             |
| Suitable for cameras:           | Hikvision     |
| Material:                       | Aluminum      |
| Color:                          | White         |
| Distance from mounting surface: | 53 mm         |
| Weight:                         | 0.57 kg       |
| Dimensions:                     | Ø 137 x 53 mm |
| Manufacturer / Brand:           | Hikvision     |
| SAP Code:                       | 302700798     |
| Guarantee:                      | 2 years       |

Dimensions:

Code: DS-1280ZJ-DM22 CAMERA BRACKET **DS-1280ZJ-DM22** Hikvision

In the kit:

PACKAGE

Dimensions (L x W x H): 0x0x0 mm

Gross Weight: 0 kg