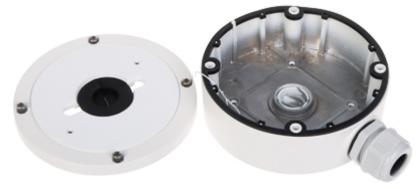

#### Camera mounting side view:

Side view:

Code: DS-1280ZJ-DM22 CAMERA BRACKET **DS-1280ZJ-DM22** Hikvision

Internal view of the housing:

Wall mounting side view:

User Manual
Code: DS-1280ZJ-DM22
CAMERA BRACKET DS-1280ZJ-DM22 Hikvision