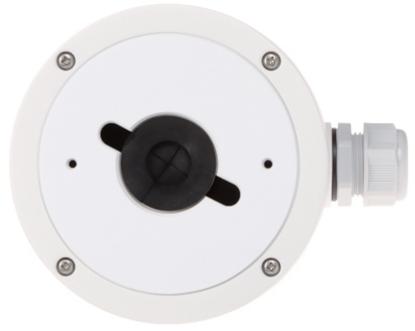

#### Camera mounting side view:

Side view:

Code: DS-1280ZJ-DM22 CAMERA BRACKET **DS-1280ZJ-DM22** Hikvision

Internal view of the housing:

Wall mounting side view:

User Manual
Code: DS-1280ZJ-DM22
CAMERA BRACKET DS-1280ZJ-DM22 Hikvision