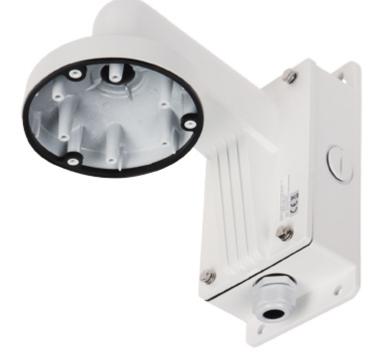

## User Manual Code: DS-1273ZJ-135B CAMERA BRACKET DS-1273ZJ-135B Hikvision

| Neck diameter:                  | Ø 136 mm           |
|---------------------------------|--------------------|
| Suitable for cameras:           | Hikvision          |
| Material:                       | Aluminum           |
| Color:                          | White              |
| Distance from mounting surface: | 154 mm             |
| Weight:                         | 1.83 kg            |
| Dimensions:                     | 290 x 243 x 136 mm |
| Manufacturer / Brand:           | Hikvision          |
| SAP Code:                       | 302700329          |
| Guarantee:                      | 2 years            |

Camera mounting side view:

Wall mounting side view:

Side view:

DELTA-OPTI Monika Matysiak; https://www.delta.poznan.pl POL; 60-713 Poznań; Graniczna 10 e-mail: delta-opti@delta.poznan.pl; tel: +(48) 61 864 69 60