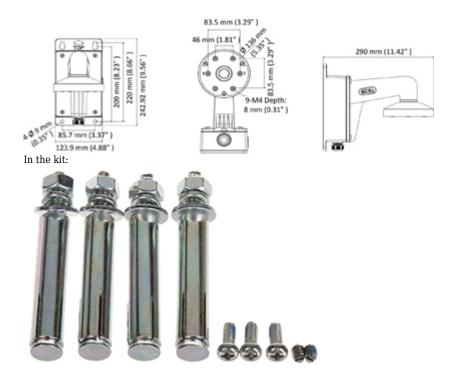

2024-05-09

DS-1273ZJ-135B

Internal view of the housing:

Dimensions:

DELTA-OPTI Monika Matysiak; https://www.delta.poznan.pl POL; 60-713 Poznań; Graniczna 10 e-mail: delta-opti@delta.poznan.pl; tel: +(48) 61 864 69 60