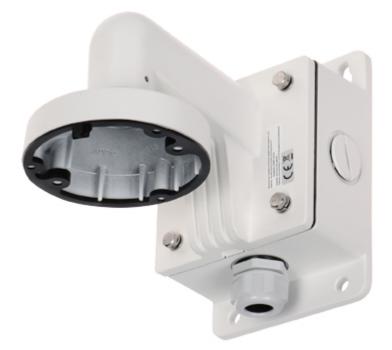

## User Manual Code: DS-1272ZJ-110B CAMERA BRACKET DS-1272ZJ-110B Hikvision

| Mounting holes distance:        | • 87 mm,<br>• 83.5 mm |
|---------------------------------|-----------------------|
| Number of holes:                | 2 or 3                |
| Neck diameter:                  | Ø 110 mm              |
| Suitable for cameras:           | Hikvision             |
| Material:                       | Aluminum              |
| Color:                          | White                 |
| Distance from mounting surface: | 118 mm                |
| Weight:                         | 1.364 kg              |
| Dimensions:                     | 180 x 123 x 228 mm    |
| Manufacturer / Brand:           | Hikvision             |
| SAP Code:                       | 302700328             |
| Guarantee:                      | 2 years               |

## Side view:

Wall mounting side view:

DELTA-OPTI Monika Matysiak; https://www.delta.poznan.pl POL; 60-713 Poznań; Graniczna 10 e-mail: delta-opti@delta.poznan.pl; tel: +(48) 61 864 69 60

2024-05-09

DS-1272ZJ-110B