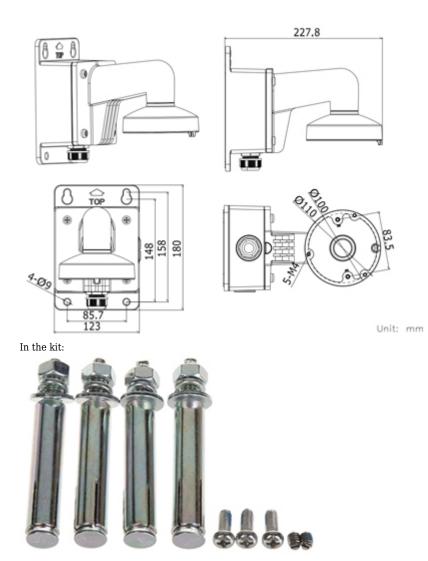

## User Manual Code: DS-1272ZJ-110B CAMERA BRACKET DS-1272ZJ-110B Hikvision

| Mounting holes distance:        | • 87 mm,<br>• 83.5 mm |
|---------------------------------|-----------------------|
| Number of holes:                | 2 or 3                |
| Neck diameter:                  | Ø 110 mm              |
| Suitable for cameras:           | Hikvision             |
| Material:                       | Aluminum              |
| Color:                          | White                 |
| Distance from mounting surface: | 118 mm                |
| Weight:                         | 1.364 kg              |
| Dimensions:                     | 180 x 123 x 228 mm    |
| Manufacturer / Brand:           | Hikvision             |
| SAP Code:                       | 302700328             |
| Guarantee:                      | 2 years               |

Dimensions:

DELTA-OPTI Monika Matysiak; https://www.delta.poznan.pl POL; 60-713 Poznań; Graniczna 10 e-mail: delta-opti@delta.poznan.pl; tel: +(48) 61 864 69 60

2024-05-09

DS-1272ZJ-110B

PACKAGE

Dimensions (L x W x H): 0x0x0 mm Gross Weight: 0 kg