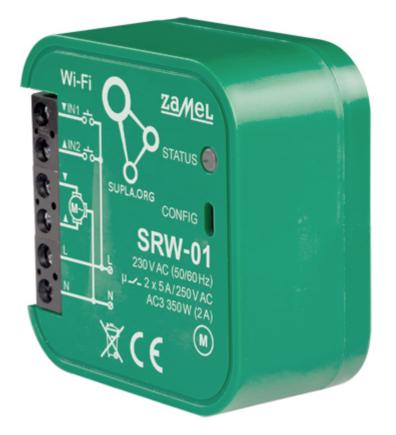

### User Manual Code: SRW-01 SMART CONTROLLER FOR ROLLER SHUTTERS **SRW-01** Wi-Fi 230 V AC ZAMEL

The SRW-01 controller enables remote control of the roller shutters with setting a desired stop position. It is also possible to control the percentage of slats opening in the facade shutters and to control the roof window, awning, overhead projector screen and even curtains. To work with full functionality, the device requires connection to a home Wi-Fi network.

SUPLA is an open and independent project that allows the wireless management of sensors and controllers with which we can build a smart home system.

| Support:               | SUPLA                                                                                                                                                                                                                                                  |
|------------------------|--------------------------------------------------------------------------------------------------------------------------------------------------------------------------------------------------------------------------------------------------------|
| Application:           | roller shutters, roof windows, awnings, drop-down screens, curtains                                                                                                                                                                                    |
| Number of inputs:      | 2 pcs                                                                                                                                                                                                                                                  |
| Number of outputs:     | 1 pcs ( Motor )                                                                                                                                                                                                                                        |
| Rated voltage:         | 230 V AC                                                                                                                                                                                                                                               |
| Relay maximal load:    | 5 A                                                                                                                                                                                                                                                    |
| Maximal outputs load:  | 350 W                                                                                                                                                                                                                                                  |
| Connector type:        | screw terminals                                                                                                                                                                                                                                        |
| Wireless:              | Wi-Fi, 2.4 GHz - IEEE 802.11 b/g/n                                                                                                                                                                                                                     |
| Mobile phones support: | <ul> <li>The <u>SUPLA</u> free application on Android</li> <li>The <u>SUPLA</u> free application on iOS</li> </ul>                                                                                                                                     |
| Main features:         | <ul> <li>Control from a Web browser,</li> <li>Local control by physical button,</li> <li>schedule,</li> <li>timer,</li> <li>remote access,</li> <li>voice control,</li> <li>Possibility to manually program scenarios from the built-in API</li> </ul> |
| Housing:               | Plastic                                                                                                                                                                                                                                                |
| "Index of Protection": | IP20                                                                                                                                                                                                                                                   |
| Color:                 | Green                                                                                                                                                                                                                                                  |

## User Manual Code: SRW-01 SMART CONTROLLER FOR ROLLER SHUTTERS **SRW-01** WI-FI 230 V AC ZAMEL

| Operation temp:       | -10 °C 55 °C        |
|-----------------------|---------------------|
| Weight:               | 0.030 kg            |
| Dimensions:           | 47.5 x 47.5 x 20 mm |
| Manufacturer / Brand: | ZAMEL               |
| Guarantee:            | 2 years             |

Front view:

Connectors:

DELTA-OPTI Monika Matysiak; https://www.delta.poznan.pl POL; 60-713 Poznań; Graniczna 10 e-mail: delta-opti@delta.poznan.pl; tel: +(48) 61 864 69 60

2024-05-11

SRW-01

PACKAGE

Dimensions (L x W x H): 0x0x0 mm Gross Weight: 0 kg