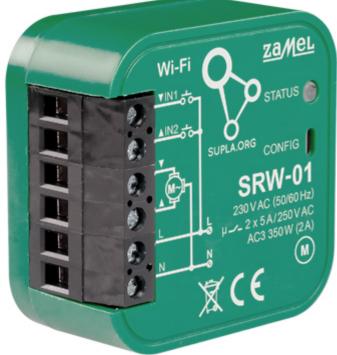

### User Manual Code: SRW-01 SMART CONTROLLER FOR ROLLER SHUTTERS **SRW-01** Wi-Fi 230 V AC ZAMEL

The SRW-01 controller enables remote control of the roller shutters with setting a desired stop position. It is also possible to control the percentage of slats opening in the facade shutters and to control the roof window, awning, overhead projector screen and even curtains. To work with full functionality, the device requires connection to a home Wi-Fi network.

SUPLA is an open and independent project that allows the wireless management of sensors and controllers with which we can build a smart home system.

| Support:               | SUPLA                                                                                                                                                                                                                                                  |
|------------------------|--------------------------------------------------------------------------------------------------------------------------------------------------------------------------------------------------------------------------------------------------------|
| Application:           | roller shutters, roof windows, awnings, drop-down screens, curtains                                                                                                                                                                                    |
| Number of inputs:      | 2 pcs                                                                                                                                                                                                                                                  |
| Number of outputs:     | 1 pcs ( Motor )                                                                                                                                                                                                                                        |
| Rated voltage:         | 230 V AC                                                                                                                                                                                                                                               |
| Relay maximal load:    | 5 A                                                                                                                                                                                                                                                    |
| Maximal outputs load:  | 350 W                                                                                                                                                                                                                                                  |
| Connector type:        | screw terminals                                                                                                                                                                                                                                        |
| Wireless:              | Wi-Fi, 2.4 GHz - IEEE 802.11 b/g/n                                                                                                                                                                                                                     |
| Mobile phones support: | <ul> <li>The <u>SUPLA</u> free application on Android</li> <li>The <u>SUPLA</u> free application on iOS</li> </ul>                                                                                                                                     |
| Main features:         | <ul> <li>Control from a Web browser,</li> <li>Local control by physical button,</li> <li>schedule,</li> <li>timer,</li> <li>remote access,</li> <li>voice control,</li> <li>Possibility to manually program scenarios from the built-in API</li> </ul> |
| Housing:               | Plastic                                                                                                                                                                                                                                                |
| "Index of Protection": | IP20                                                                                                                                                                                                                                                   |
| Color:                 | Green                                                                                                                                                                                                                                                  |

Front view:

Connectors:

DELTA-OPTI Monika Matysiak; https://www.delta.poznan.pl POL; 60-713 Poznań; Graniczna 10 e-mail: delta-opti@delta.poznan.pl; tel: +(48) 61 864 69 60

2024-05-11

SRW-01

PACKAGE

Dimensions (L x W x H): 0x0x0 mm Gross Weight: 0 kg