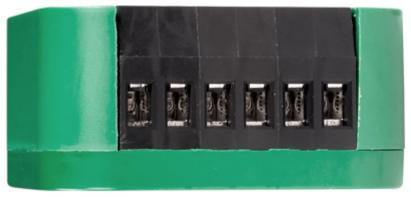

SUPLA is an open and independent project that allows the wireless management of sensors and controllers with which we can build a smart home system.

| Support:               | SUPLA                                                                                                                                                                                                                                                  |
|------------------------|--------------------------------------------------------------------------------------------------------------------------------------------------------------------------------------------------------------------------------------------------------|
| Application:           | roller shutters, roof windows, awnings, drop-down screens, curtains                                                                                                                                                                                    |
| Number of inputs:      | 2 pcs                                                                                                                                                                                                                                                  |
| Number of outputs:     | 1 pcs ( Motor )                                                                                                                                                                                                                                        |
| Rated voltage:         | 230 V AC                                                                                                                                                                                                                                               |
| Relay maximal load:    | 5 A                                                                                                                                                                                                                                                    |
| Maximal outputs load:  | 350 W                                                                                                                                                                                                                                                  |
| Connector type:        | screw terminals                                                                                                                                                                                                                                        |
| Wireless:              | Wi-Fi, 2.4 GHz - IEEE 802.11 b/g/n                                                                                                                                                                                                                     |
| Mobile phones support: | <ul> <li>The <u>SUPLA</u> free application on Android</li> <li>The <u>SUPLA</u> free application on iOS</li> </ul>                                                                                                                                     |
| Main features:         | <ul> <li>Control from a Web browser,</li> <li>Local control by physical button,</li> <li>schedule,</li> <li>timer,</li> <li>remote access,</li> <li>voice control,</li> <li>Possibility to manually program scenarios from the built-in API</li> </ul> |
| Housing:               | Plastic                                                                                                                                                                                                                                                |
| "Index of Protection": | IP20                                                                                                                                                                                                                                                   |
| Color:                 | Green                                                                                                                                                                                                                                                  |

Front view:

Connectors:

DELTA-OPTI Monika Matysiak; https://www.delta.poznan.pl POL; 60-713 Poznań; Graniczna 10 e-mail: delta-opti@delta.poznan.pl; tel: +(48) 61 864 69 60

2024-05-11

SRW-01

PACKAGE

Dimensions (L x W x H): 0x0x0 mm Gross Weight: 0 kg