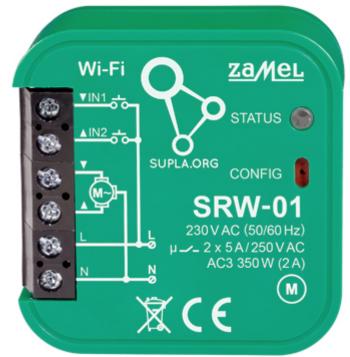

### User Manual Code: SRW-01 SMART CONTROLLER FOR ROLLER SHUTTERS **SRW-01** Wi-Fi 230 V AC ZAMEL

The SRW-01 controller enables remote control of the roller shutters with setting a desired stop position. It is also possible to control the percentage of slats opening in the facade shutters and to control the roof window, awning, overhead projector screen and even curtains. To work with full functionality, the device requires connection to a home Wi-Fi network.

SUPLA is an open and independent project that allows the wireless management of sensors and controllers with which we can build a smart home system.

| Support:               | SUPLA                                                                                                                                                                                                                                                  |
|------------------------|--------------------------------------------------------------------------------------------------------------------------------------------------------------------------------------------------------------------------------------------------------|
| Application:           | roller shutters, roof windows, awnings, drop-down screens, curtains                                                                                                                                                                                    |
| Number of inputs:      | 2 pcs                                                                                                                                                                                                                                                  |
| Number of outputs:     | 1 pcs ( Motor )                                                                                                                                                                                                                                        |
| Rated voltage:         | 230 V AC                                                                                                                                                                                                                                               |
| Relay maximal load:    | 5 A                                                                                                                                                                                                                                                    |
| Maximal outputs load:  | 350 W                                                                                                                                                                                                                                                  |
| Connector type:        | screw terminals                                                                                                                                                                                                                                        |
| Wireless:              | Wi-Fi, 2.4 GHz - IEEE 802.11 b/g/n                                                                                                                                                                                                                     |
| Mobile phones support: | <ul> <li>The <u>SUPLA</u> free application on Android</li> <li>The <u>SUPLA</u> free application on iOS</li> </ul>                                                                                                                                     |
| Main features:         | <ul> <li>Control from a Web browser,</li> <li>Local control by physical button,</li> <li>schedule,</li> <li>timer,</li> <li>remote access,</li> <li>voice control,</li> <li>Possibility to manually program scenarios from the built-in API</li> </ul> |
| Housing:               | Plastic                                                                                                                                                                                                                                                |
| "Index of Protection": | IP20                                                                                                                                                                                                                                                   |
| Color:                 | Green                                                                                                                                                                                                                                                  |

Front view:

Connectors:

DELTA-OPTI Monika Matysiak; https://www.delta.poznan.pl POL; 60-713 Poznań; Graniczna 10 e-mail: delta-opti@delta.poznan.pl; tel: +(48) 61 864 69 60

2024-05-11

SRW-01

PACKAGE

Dimensions (L x W x H): 0x0x0 mm Gross Weight: 0 kg