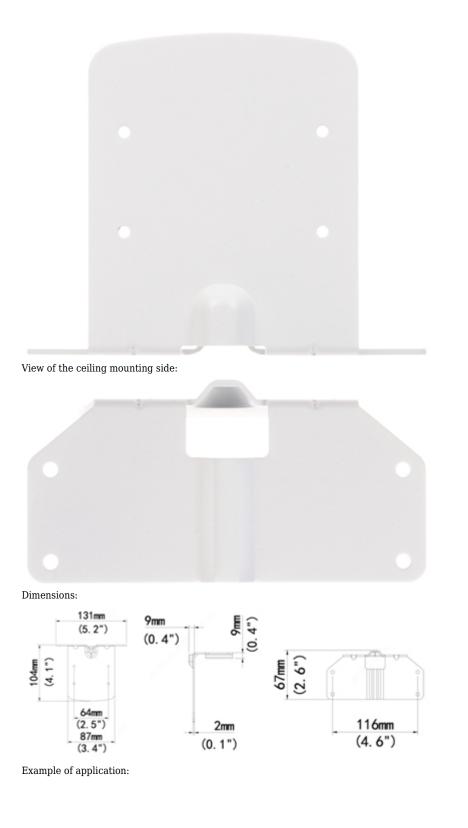

### User Manual Code: TR-CM06-D CAMERA CEILING BRACKET TR-CM06-D UNIVIEW

| Suitable for cameras: | UNIVIEW           |
|-----------------------|-------------------|
| Material:             | Aluminum          |
| Color:                | White             |
| Weight:               | 0.09 kg           |
| Dimensions:           | 131 x 104 x 67 mm |
| Manufacturer / Brand: | UNIVIEW           |
| Guarantee:            | 3 years           |

Rear view: