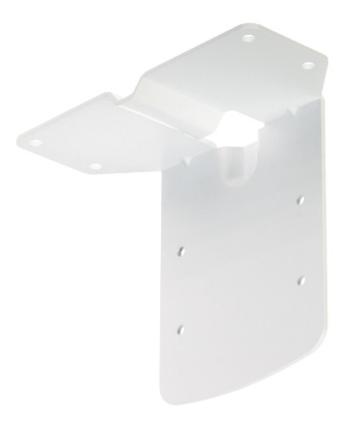

### User Manual Code: TR-CM06-D CAMERA CEILING BRACKET TR-CM06-D UNIVIEW

| Suitable for cameras: | UNIVIEW           |
|-----------------------|-------------------|
| Material:             | Aluminum          |
| Color:                | White             |
| Weight:               | 0.09 kg           |
| Dimensions:           | 131 x 104 x 67 mm |
| Manufacturer / Brand: | UNIVIEW           |
| Guarantee:            | 3 years           |