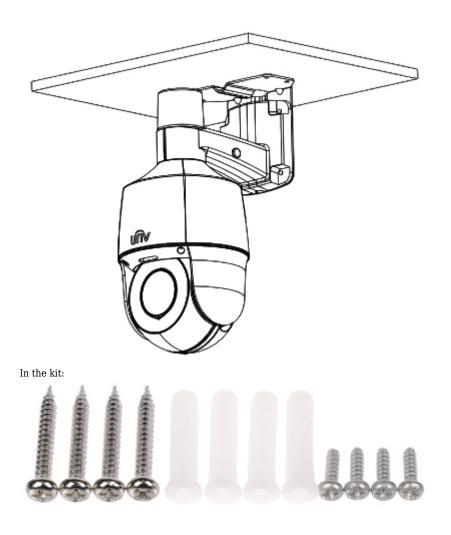

#### User Manual Code: TR-CM06-D CAMERA CEILING BRACKET TR-CM06-D UNIVIEW

PACKAGE

Dimensions (L x W x H): 0x0x0 mm Gross Weight: 0 kg

DELTA-OPTI Monika Matysiak; https://www.delta.poznan.pl POL; 60-713 Poznań; Graniczna 10 e-mail: delta-opti@delta.poznan.pl; tel: +(48) 61 864 69 60