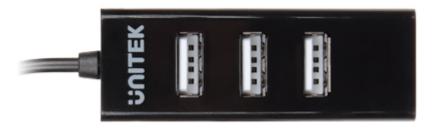

# User Manual

Code: Y-2140 HUB USB 2.0 **Y-2140** 80 cm

| Connectors:           | • 1 x plug - USB-A<br>• 4 x socket - USB-A |
|-----------------------|--------------------------------------------|
| Length of the cable:  | 80 cm                                      |
| USB standard:         | 2.0                                        |
| Weight:               | 0.03 kg                                    |
| Dimensions:           | 65 x 23 x 19 mm                            |
| Manufacturer / Brand: | UNITEK                                     |
| Guarantee:            | 2 years                                    |