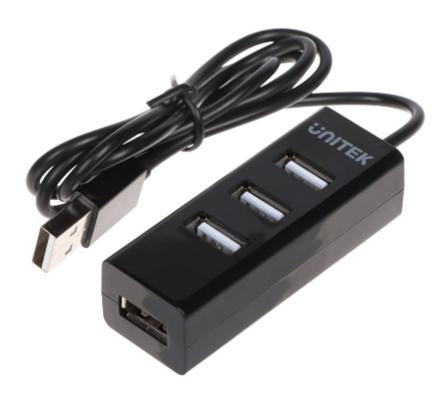

### User Manual

Code: Y-2140 HUB USB 2.0 **Y-2140** 80 cm

# User Manual

Code: Y-2140 HUB USB 2.0 **Y-2140** 80 cm

| Connectors:           | • 1 x plug - USB-A<br>• 4 x socket - USB-A |
|-----------------------|--------------------------------------------|
| Length of the cable:  | 80 cm                                      |
| USB standard:         | 2.0                                        |
| Weight:               | 0.03 kg                                    |
| Dimensions:           | 65 x 23 x 19 mm                            |
| Manufacturer / Brand: | UNITEK                                     |
| Guarantee:            | 2 years                                    |