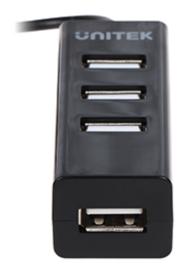

# User Manual

Code: Y-2140 HUB USB 2.0 **Y-2140** 80 cm

| Connectors:           | • 1 x plug - USB-A<br>• 4 x socket - USB-A |
|-----------------------|--------------------------------------------|
| Length of the cable:  | 80 cm                                      |
| USB standard:         | 2.0                                        |
| Weight:               | 0.03 kg                                    |
| Dimensions:           | 65 x 23 x 19 mm                            |
| Manufacturer / Brand: | UNITEK                                     |
| Guarantee:            | 2 years                                    |