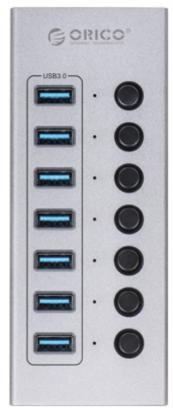

| Connectors: | <ul> <li>1 x Socket - USB-B 3.0</li> <li>7 x socket - USB-A</li> <li>1 x Power socket - 5.5/2.1 socket</li> </ul> |
|-------------|-------------------------------------------------------------------------------------------------------------------|
|-------------|-------------------------------------------------------------------------------------------------------------------|

## User Manual Code: BT2U3-7AB-EU-GY-BP HUB USB 3.0 BT2U3-7AB-EU-GY-BP 1 m

| Length of the cable:  | 1 m                                                                                                      |
|-----------------------|----------------------------------------------------------------------------------------------------------|
| USB standard:         | 3.0                                                                                                      |
| Main features:        | <ul> <li>Solid workmanship</li> <li>LED indication</li> <li>Each socket has a separate switch</li> </ul> |
| Housing:              | Aluminum                                                                                                 |
| Power supply:         | 12 V DC / 2 A (included)                                                                                 |
| Weight:               | 0.186 kg                                                                                                 |
| Dimensions:           | 145 x 58 x 28 mm                                                                                         |
| Manufacturer / Brand: | ORICO                                                                                                    |
| Guarantee:            | 2 years                                                                                                  |