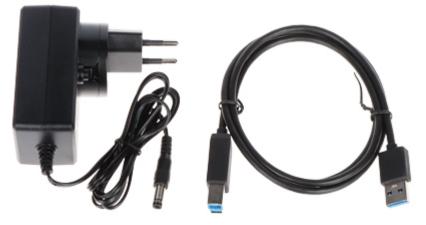

## User Manual Code: BT2U3-7AB-EU-GY-BP HUB USB 3.0 BT2U3-7AB-EU-GY-BP 1 m

| Length of the cable:  | 1 m                                                                                                      |
|-----------------------|----------------------------------------------------------------------------------------------------------|
| USB standard:         | 3.0                                                                                                      |
| Main features:        | <ul> <li>Solid workmanship</li> <li>LED indication</li> <li>Each socket has a separate switch</li> </ul> |
| Housing:              | Aluminum                                                                                                 |
| Power supply:         | 12 V DC / 2 A (included)                                                                                 |
| Weight:               | 0.186 kg                                                                                                 |
| Dimensions:           | 145 x 58 x 28 mm                                                                                         |
| Manufacturer / Brand: | ORICO                                                                                                    |
| Guarantee:            | 2 years                                                                                                  |

Power connector:

In the kit:

PACKAGE

Dimensions (L x W x H): 0x0x0 mm Gross Weight: 0 kg

DELTA-OPTI Monika Matysiak; https://www.delta.poznan.pl POL; 60-713 Poznań; Graniczna 10 e-mail: delta-opti@delta.poznan.pl; tel: +(48) 61 864 69 60