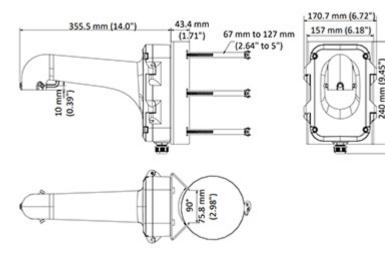

Dimensions:

DELTA-OPTI Monika Matysiak; https://www.delta.poznan.pl POL; 60-713 Poznań; Graniczna 10 e-mail: delta-opti@delta.poznan.pl; tel: +(48) 61 864 69 60

DS-1604ZJ-POLE

61.8 mm (10.31)

In the kit:

PACKAGE