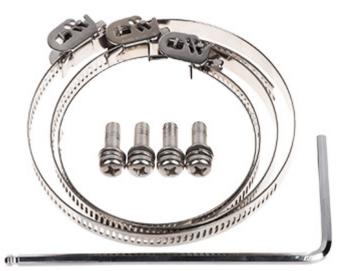

Dimensions:

DELTA-OPTI Monika Matysiak; https://www.delta.poznan.pl POL; 60-713 Poznań; Graniczna 10 e-mail: delta-opti@delta.poznan.pl; tel: +(48) 61 864 69 60

DS-1604ZJ-POLE

61.8 mm (10.31)

In the kit:

PACKAGE