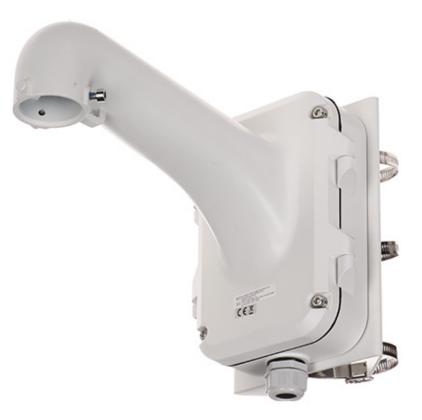

## User Manual Code: DS-1604ZJ-POLE CAMERA BRACKET DS-1604ZJ-POLE Hikvision

| Suitable for cameras: | Hikvision              |
|-----------------------|------------------------|
| Bearing capacity:     | max. 10 kg             |
| Material:             | Aluminum alloy + Steel |
| Color:                | White                  |
| Weight:               | 3.8 kg                 |
| Dimensions:           | 356 x 262 x 171 mm     |
| Manufacturer / Brand: | Hikvision              |
| SAP Code:             | 302701666              |
| Guarantee:            | 3 years                |

## Mounting side view:

Side view:

DELTA-OPTI Monika Matysiak; https://www.delta.poznan.pl POL; 60-713 Poznań; Graniczna 10 e-mail: delta-opti@delta.poznan.pl; tel: +(48) 61 864 69 60

DS-1604ZJ-POLE

Internal view: