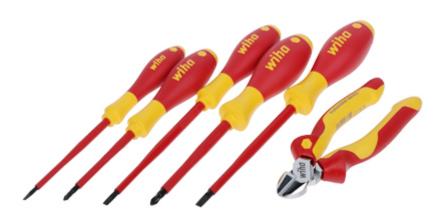

| Number of screwdrivers:    | 5 pcs                                                          |
|----------------------------|----------------------------------------------------------------|
| Bits sizes:                | Philips: PH1, PH2,<br>Standard/Slotted: 3.5 mm, 4.5 mm, 5.5 mm |
| Diagonal Pliers:           |                                                                |
| Max. diameter of the wire: | Ø 2 mm                                                         |
| Length:                    | 165 mm                                                         |
| General information:       |                                                                |
| Voltage insulation:        | 1000 V                                                         |

# Code: WH-SFE/PACK-2/7/SLIMFIX SCREWDRIVER SET WH-SFE/PACK-2/7/SLIMFIX WIHA

| Main features:        | Insulation made in accordance with VDE Compliance with IEC 60900 standard GS quality mark The set includes a practical case |
|-----------------------|-----------------------------------------------------------------------------------------------------------------------------|
| Weight:               | 1.015 kg (total)                                                                                                            |
| Manufacturer / Brand: | WIHA                                                                                                                        |
| Guarantee:            | 2 years                                                                                                                     |