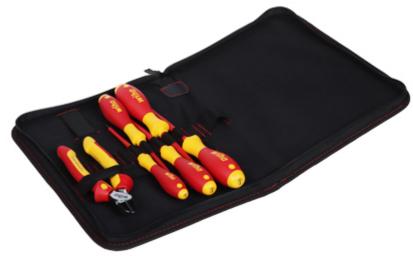

| Main features:        | Insulation made in accordance with VDE Compliance with IEC 60900 standard GS quality mark The set includes a practical case |
|-----------------------|-----------------------------------------------------------------------------------------------------------------------------|
| Weight:               | 1.015 kg (total)                                                                                                            |
| Manufacturer / Brand: | WIHA                                                                                                                        |
| Guarantee:            | 2 years                                                                                                                     |



All contained in a practical case:





# User Manual

### Code: WH-SFE/PACK-2/7/SLIMFIX SCREWDRIVER SET WH-SFE/PACK-2/7/SLIMFIX WIHA



PACKAGE

Dimensions (L x W x H): 0x0x0 mm Gross Weight: 0 kg