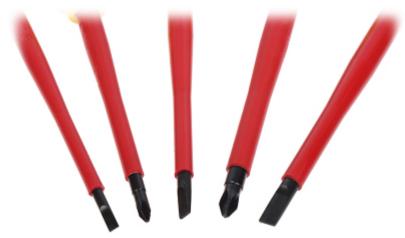

| Number of screwdrivers:    | 5 pcs                                                          |
|----------------------------|----------------------------------------------------------------|
| Bits sizes:                | Philips: PH1, PH2,<br>Standard/Slotted: 3.5 mm, 4.5 mm, 5.5 mm |
| Diagonal Pliers:           |                                                                |
| Max. diameter of the wire: | Ø 2 mm                                                         |
| Length:                    | 165 mm                                                         |
| General information:       |                                                                |
| Voltage insulation:        | 1000 V                                                         |