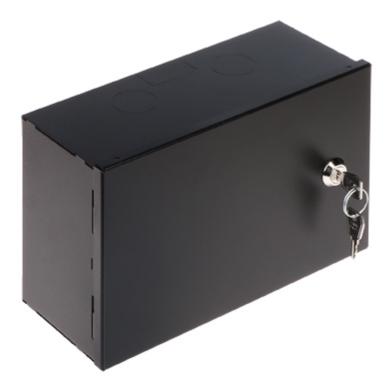

## User Manual Code: TPR-1/ST-BLACK ENCLOSURE **TPR-1/ST-BLACK** 240 x 150 x 100 mm

| In package:                  | 2 keys                                                                                                        |
|------------------------------|---------------------------------------------------------------------------------------------------------------|
| Material:                    | Steel - powder painted                                                                                        |
| Color:                       | Black - RAL9005                                                                                               |
| Mounting plate:              | Wood                                                                                                          |
| Plate thickness:             | 0.8 mm                                                                                                        |
| Main features:               | Cable entries are placed from the top and bottom : $2 \ge 2 $ |
| Weight:                      | 0.88 kg                                                                                                       |
| Housing external dimensions: | 240 x 150 x 100 mm                                                                                            |
| Internal dimensions:         | • 210 x 125 x 78 mm<br>• 230 x 80 mm (mounting desk)                                                          |
| Guarantee:                   | 2 years                                                                                                       |