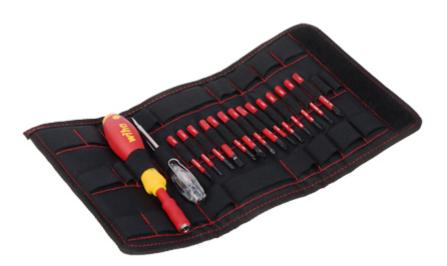

| Number of replaceable bits: | 14 pcs                                                                                                                                        |
|-----------------------------|-----------------------------------------------------------------------------------------------------------------------------------------------|
| Bits sizes:                 | Philips: PH1, PH2, Pozidriv: PZ1, PZ2, Standard/Slotted: 2.5 mm, 3.0 mm, 4.0 mm, 5.5 mm, Flat-cross: SL/PZ1, SL/PZ2, Torx: T10, T15, T20, T25 |
| Arrowhead length:           | 75 mm                                                                                                                                         |

# Code: WH-SFE/PACK-1/17/SLIMVARIO HANDLE WITH REPLACEABLE BITS WH-SFE/PACK-1/17/SLIMVARIO WIHA

All contained in a practical case:

PACKAGE

Dimensions (L x W x H): 0x0x0 mm

Gross Weight: 0 kg