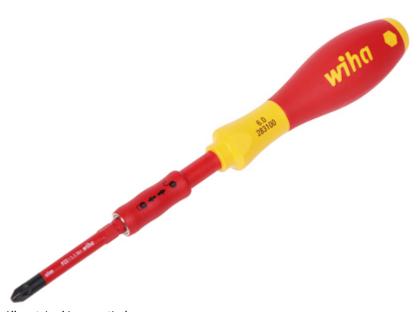

# Code: WH-SFE/PACK-1/17/SLIMVARIO HANDLE WITH REPLACEABLE BITS **WH-SFE/PACK-1/17/SLIMVARIO** WIHA

| Voltage insulation:   | 1000 V                                                                                                                                                                         |  |
|-----------------------|--------------------------------------------------------------------------------------------------------------------------------------------------------------------------------|--|
| Main features:        | Insulation made in accordance with VDE     Compliance with IEC 60900 standard     GS quality mark                                                                              |  |
| Weight:               | 0.323 kg (total)                                                                                                                                                               |  |
| Manufacturer / Brand: | WIHA                                                                                                                                                                           |  |
| Guarantee:            | 2 years                                                                                                                                                                        |  |
| Handle:               |                                                                                                                                                                                |  |
| Main features:        | <ul> <li>Handle compatible with slimBit system</li> <li>Insulation made in accordance with VDE</li> <li>Compliance with IEC 60900 standard</li> <li>GS quality mark</li> </ul> |  |
| Dimensions:           | Ø 29 x 160 mm                                                                                                                                                                  |  |
| Circuit Tester:       |                                                                                                                                                                                |  |
| AC voltage range:     | 110 V 250 V                                                                                                                                                                    |  |
| Main features:        | Ergonomically shaped handle protects tendons and joints during operation     Insulation made in accordance with VDE     GS quality mark                                        |  |
| Housing:              | Plastic                                                                                                                                                                        |  |
| Dimensions:           | Ø 18 x 140 mm                                                                                                                                                                  |  |