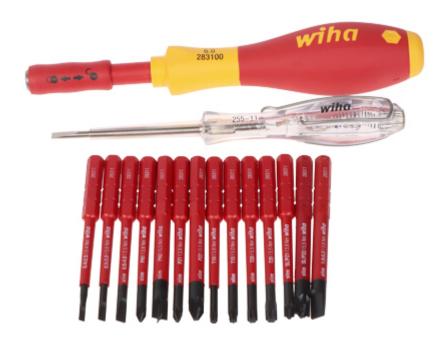

| Number of replaceable bits: | 14 pcs                                                                                                                                        |
|-----------------------------|-----------------------------------------------------------------------------------------------------------------------------------------------|
| Bits sizes:                 | Philips: PH1, PH2, Pozidriv: PZ1, PZ2, Standard/Slotted: 2.5 mm, 3.0 mm, 4.0 mm, 5.5 mm, Flat-cross: SL/PZ1, SL/PZ2, Torx: T10, T15, T20, T25 |
| Arrowhead length:           | 75 mm                                                                                                                                         |

# Code: WH-SFE/PACK-1/17/SLIMVARIO HANDLE WITH REPLACEABLE BITS **WH-SFE/PACK-1/17/SLIMVARIO** WIHA

| Voltage insulation:   | 1000 V                                                                                                                                                                         |  |
|-----------------------|--------------------------------------------------------------------------------------------------------------------------------------------------------------------------------|--|
| Main features:        | Insulation made in accordance with VDE     Compliance with IEC 60900 standard     GS quality mark                                                                              |  |
| Weight:               | 0.323 kg (total)                                                                                                                                                               |  |
| Manufacturer / Brand: | WIHA                                                                                                                                                                           |  |
| Guarantee:            | 2 years                                                                                                                                                                        |  |
| Handle:               |                                                                                                                                                                                |  |
| Main features:        | <ul> <li>Handle compatible with slimBit system</li> <li>Insulation made in accordance with VDE</li> <li>Compliance with IEC 60900 standard</li> <li>GS quality mark</li> </ul> |  |
| Dimensions:           | Ø 29 x 160 mm                                                                                                                                                                  |  |
| Circuit Tester:       |                                                                                                                                                                                |  |
| AC voltage range:     | 110 V 250 V                                                                                                                                                                    |  |
| Main features:        | Ergonomically shaped handle protects tendons and joints during operation     Insulation made in accordance with VDE     GS quality mark                                        |  |
| Housing:              | Plastic                                                                                                                                                                        |  |
| Dimensions:           | Ø 18 x 140 mm                                                                                                                                                                  |  |