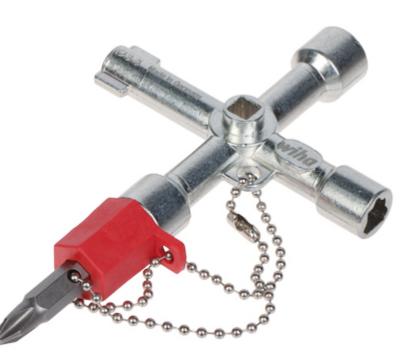

The WH/KEY-1 is a universal key fitted with bits for opening and closing most common box systems and control cabinets.

 Application:
 Opening and closing of mounting boxes and control cabinets

DELTA-OPTI Monika Matysiak; https://www.delta.poznan.pl POL; 60-713 Poznań; Graniczna 10 e-mail: delta-opti@delta.poznan.pl; tel: +(48) 61 864 69 60

## User Manual Code: WH/KEY-1 KEY FOR CONTROL CABINETS WH/KEY-1 WIHA

| Bits sizes:           | PH2<br>Standard/Slotted : 7 mm<br>Double beard : Ø 3 - 5 mm<br>Triangle : 9 mm<br>Square : 5 - 8 mm |
|-----------------------|-----------------------------------------------------------------------------------------------------|
| Main features:        | Compactness tool                                                                                    |
| Material:             | Die-cast zinc                                                                                       |
| Weight:               | 0.073 kg                                                                                            |
| Dimensions:           | 114 x 72 x 21 mm                                                                                    |
| Manufacturer / Brand: | WIHA                                                                                                |
| Guarantee:            | 2 years                                                                                             |