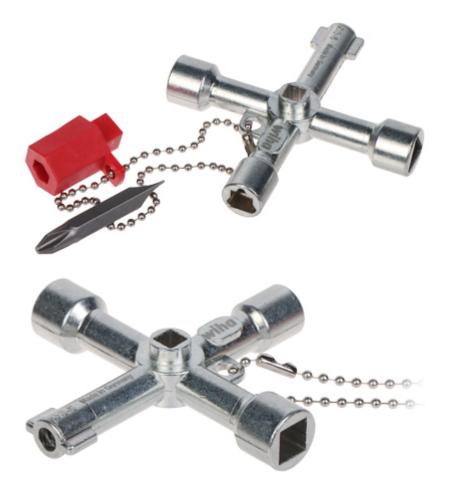

The WH/KEY-1 is a universal key fitted with bits for opening and closing most common box systems and control cabinets.

 Application:
 Opening and closing of mounting boxes and control cabinets

DELTA-OPTI Monika Matysiak; https://www.delta.poznan.pl POL; 60-713 Poznań; Graniczna 10 e-mail: delta-opti@delta.poznan.pl; tel: +(48) 61 864 69 60

## User Manual Code: WH/KEY-1 KEY FOR CONTROL CABINETS WH/KEY-1 WIHA

| Bits sizes:           | PH2<br>Standard/Slotted : 7 mm<br>Double beard : Ø 3 - 5 mm<br>Triangle : 9 mm<br>Square : 5 - 8 mm |
|-----------------------|-----------------------------------------------------------------------------------------------------|
| Main features:        | Compactness tool                                                                                    |
| Material:             | Die-cast zinc                                                                                       |
| Weight:               | 0.073 kg                                                                                            |
| Dimensions:           | 114 x 72 x 21 mm                                                                                    |
| Manufacturer / Brand: | WIHA                                                                                                |
| Guarantee:            | 2 years                                                                                             |