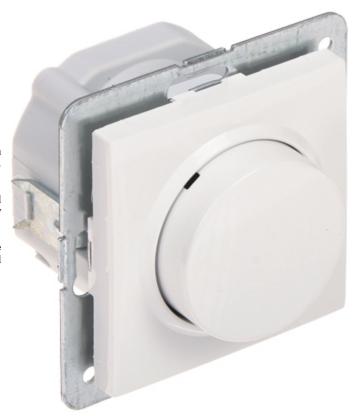

Code: SANTRA/4107-10/EPN DIMMER **SANTRA/4107-10/EPN** 250 W Elektro-Plast

The SANTRA/4107-10/EPN dimmer allows you to turn the lighting on and off and smoothly adjust the lighting intensity (push-rotary, single-pole button).

The dimmer is designed to operate with incandescent lamps and dimmable LED lighting. The dimmer may be applied in the two-way and intermediate installations.

**Attention!** The dimmer is not designed for operation with the core type, toroidal or column transformers, fans and other devices fitted with an electric motor.

| Device type:           | Dimmer                                                                                                                                                                                                                                                                                                                                                   |
|------------------------|----------------------------------------------------------------------------------------------------------------------------------------------------------------------------------------------------------------------------------------------------------------------------------------------------------------------------------------------------------|
| Rated voltage:         | 230 V AC                                                                                                                                                                                                                                                                                                                                                 |
| Nominal power:         | • 10 W 250 W - for incandescent lamps - 230 V,<br>• 0 W 100 W - for dimmable LEDs                                                                                                                                                                                                                                                                        |
| Connectors type:       | screw terminals                                                                                                                                                                                                                                                                                                                                          |
| Application:           | Flush-mounted, Santra product series                                                                                                                                                                                                                                                                                                                     |
| Assembly:              | Claw or screw mounting                                                                                                                                                                                                                                                                                                                                   |
| Main features:         | The dimmer is designed to operate with incandescent lamps and dimmable LED lighting The dimmer may be applied in the two-way and intermediate installations Short-circuit protection, Overload protection - Automatic power-off Programming possibility - Minimum light level setting Compliance with EN 60669-2-1, EN 61000-3-2, EN 61000-3-3 standards |
| "Index of Protection": | IP20                                                                                                                                                                                                                                                                                                                                                     |
| Housing:               | Plastic (ABS)                                                                                                                                                                                                                                                                                                                                            |
| Color:                 | White                                                                                                                                                                                                                                                                                                                                                    |
| Weight:                | 0.092 kg                                                                                                                                                                                                                                                                                                                                                 |
| Dimensions:            | 70 x 70 x 51 mm                                                                                                                                                                                                                                                                                                                                          |