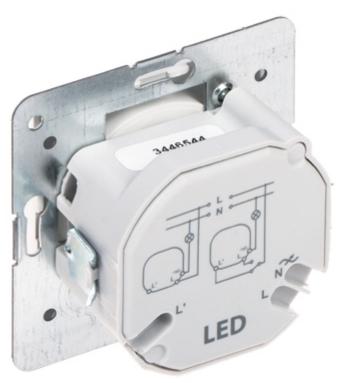

Rear view:

Code: SANTRA/4107-10/EPN DIMMER SANTRA/4107-10/EPN 250 W Elektro-Plast

PACKAGE

Dimensions (L x W x H): 0x0x0 mm Gross Weight: 0 kg

**Attention!** The dimmer is not designed for operation with the core type, toroidal or column transformers, fans and other devices fitted with an electric motor.

| Device type:           | Dimmer                                                                                                                                                                                                                                                                                                                                                   |
|------------------------|----------------------------------------------------------------------------------------------------------------------------------------------------------------------------------------------------------------------------------------------------------------------------------------------------------------------------------------------------------|
| Rated voltage:         | 230 V AC                                                                                                                                                                                                                                                                                                                                                 |
| Nominal power:         | • 10 W 250 W - for incandescent lamps - 230 V,<br>• 0 W 100 W - for dimmable LEDs                                                                                                                                                                                                                                                                        |
| Connectors type:       | screw terminals                                                                                                                                                                                                                                                                                                                                          |
| Application:           | Flush-mounted, Santra product series                                                                                                                                                                                                                                                                                                                     |
| Assembly:              | Claw or screw mounting                                                                                                                                                                                                                                                                                                                                   |
| Main features:         | The dimmer is designed to operate with incandescent lamps and dimmable LED lighting The dimmer may be applied in the two-way and intermediate installations Short-circuit protection, Overload protection - Automatic power-off Programming possibility - Minimum light level setting Compliance with EN 60669-2-1, EN 61000-3-2, EN 61000-3-3 standards |
| "Index of Protection": | IP20                                                                                                                                                                                                                                                                                                                                                     |
| Housing:               | Plastic (ABS)                                                                                                                                                                                                                                                                                                                                            |
| Color:                 | White                                                                                                                                                                                                                                                                                                                                                    |
| Weight:                | 0.092 kg                                                                                                                                                                                                                                                                                                                                                 |
| Dimensions:            | 70 x 70 x 51 mm                                                                                                                                                                                                                                                                                                                                          |