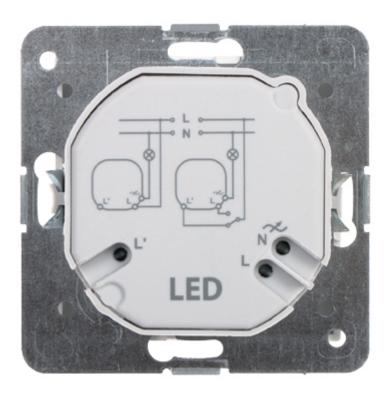

Rear view:

Code: SANTRA/4107-10/EPN DIMMER SANTRA/4107-10/EPN 250 W Elektro-Plast

PACKAGE

Dimensions (L x W x H): 0x0x0 mm Gross Weight: 0 kg

**Attention!** The dimmer is not designed for operation with the core type, toroidal or column transformers, fans and other devices fitted with an electric motor.

| Device type:           | Dimmer                                                                                                                                                                                                                                                                                                                                                   |
|------------------------|----------------------------------------------------------------------------------------------------------------------------------------------------------------------------------------------------------------------------------------------------------------------------------------------------------------------------------------------------------|
| Rated voltage:         | 230 V AC                                                                                                                                                                                                                                                                                                                                                 |
| Nominal power:         | • 10 W 250 W - for incandescent lamps - 230 V,<br>• 0 W 100 W - for dimmable LEDs                                                                                                                                                                                                                                                                        |
| Connectors type:       | screw terminals                                                                                                                                                                                                                                                                                                                                          |
| Application:           | Flush-mounted, Santra product series                                                                                                                                                                                                                                                                                                                     |
| Assembly:              | Claw or screw mounting                                                                                                                                                                                                                                                                                                                                   |
| Main features:         | The dimmer is designed to operate with incandescent lamps and dimmable LED lighting The dimmer may be applied in the two-way and intermediate installations Short-circuit protection, Overload protection - Automatic power-off Programming possibility - Minimum light level setting Compliance with EN 60669-2-1, EN 61000-3-2, EN 61000-3-3 standards |
| "Index of Protection": | IP20                                                                                                                                                                                                                                                                                                                                                     |
| Housing:               | Plastic (ABS)                                                                                                                                                                                                                                                                                                                                            |
| Color:                 | White                                                                                                                                                                                                                                                                                                                                                    |
| Weight:                | 0.092 kg                                                                                                                                                                                                                                                                                                                                                 |
| Dimensions:            | 70 x 70 x 51 mm                                                                                                                                                                                                                                                                                                                                          |