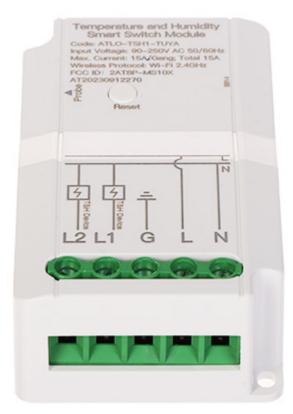

|
| Weight:                        | 0.1 kg (total)                                                                                                                                                                                                       |



# Code: ATLO-TSH1-TUYA SMART SWITCH WITH TEMPERATURE MEASUREMENT **ATLO-TSH1-TUYA** Wi-Fi, Tuya Smart

| Dimensions: | • 96 x 54 x 28 mm<br>• 95 cm (cable length) Probe |
|-------------|---------------------------------------------------|
| Guarantee:  | 2 years                                           |

#### Top view:



Connectors:



# Code: ATLO-TSH1-TUYA SMART SWITCH WITH TEMPERATURE MEASUREMENT ATLO-TSH1-TUYA Wi-Fi, Tuya Smart



#### Side view:



Sensor connector:



Code: ATLO-TSH1-TUYA SMART SWITCH WITH TEMPERATURE MEASUREMENT ATLO-TSH1-TUYA Wi-Fi, Tuya Smart



PACKAGE

Dimensions (L x W x H): 0x0x0 mm Gross Weight: 0 kg