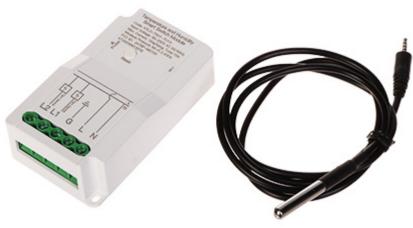

# Code: ATLO-TSH1-TUYA SMART SWITCH WITH TEMPERATURE MEASUREMENT **ATLO-TSH1-TUYA** Wi-Fi, Tuya Smart

| Dimensions: | • 96 x 54 x 28 mm<br>• 95 cm (cable length) Probe |
|-------------|---------------------------------------------------|
| Guarantee:  | 2 years                                           |