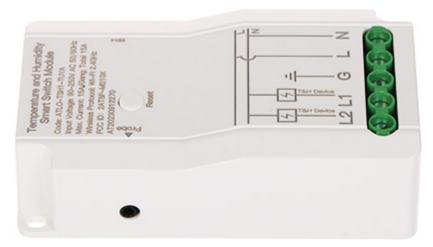

#### Side view:

Sensor connector:

Code: ATLO-TSH1-TUYA SMART SWITCH WITH TEMPERATURE MEASUREMENT ATLO-TSH1-TUYA Wi-Fi, Tuya Smart

PACKAGE

Dimensions (L x W x H): 0x0x0 mm Gross Weight: 0 kg