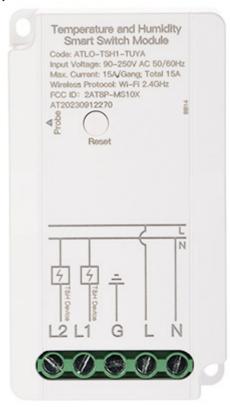

dity: | 0 % 90 % (non-condensing)                                                                                                                                                                                            |
| Weight:                        | 0.1 kg (total)                                                                                                                                                                                                       |



# Code: ATLO-TSH1-TUYA SMART SWITCH WITH TEMPERATURE MEASUREMENT **ATLO-TSH1-TUYA** Wi-Fi, Tuya Smart

| Dimensions: | • 96 x 54 x 28 mm<br>• 95 cm (cable length) Probe |
|-------------|---------------------------------------------------|
| Guarantee:  | 2 years                                           |

#### Top view:



Connectors:



# Code: ATLO-TSH1-TUYA SMART SWITCH WITH TEMPERATURE MEASUREMENT ATLO-TSH1-TUYA Wi-Fi, Tuya Smart



#### Side view:



Sensor connector:



Code: ATLO-TSH1-TUYA SMART SWITCH WITH TEMPERATURE MEASUREMENT ATLO-TSH1-TUYA Wi-Fi, Tuya Smart



PACKAGE

Dimensions (L x W x H): 0x0x0 mm Gross Weight: 0 kg