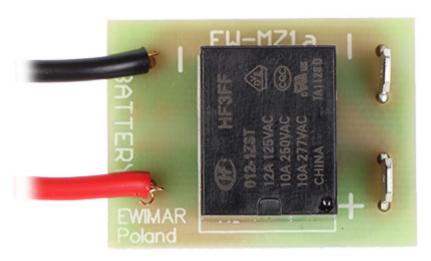

## User Manual

Code: MZ1A
PROTECTION MODULE MZ1A EWIMAR

The MZ1A module is a device protecting against excessive discharging of the battery. It supports gel or AGM batteries with a rated voltage of 12V.

The module's function consists in disconnecting the battery from the load in case when the danger of the deep battery discharging occurs. The MZ1A module can operate with all alarm control panels not having such protection.

| Support:                  | Batteries 12 V - Sealed lead-acid, AGM |
|---------------------------|----------------------------------------|
| Battery cut-off voltage:  | 10.3 V                                 |
| Maximum permissible load: | 5 A                                    |
| Connector dimensions:     | 4.8 mm                                 |
| Weight:                   | 0.03 kg                                |
| Dimensions:               | 35 x 26 x 22 mm                        |
| Manufacturer / Brand:     | EWIMAR                                 |
| Guarantee:                | 2 years                                |