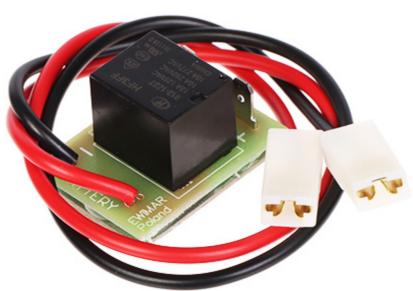

## User Manual

Code: MZ1A
PROTECTION MODULE MZ1A EWIMAR

The MZ1A module is a device protecting against excessive discharging of the battery. It supports gel or AGM batteries with a rated voltage of 12V.

| Support:                  | Batteries 12 V - Sealed lead-acid, AGM |
|---------------------------|----------------------------------------|
| Battery cut-off voltage:  | 10.3 V                                 |
| Maximum permissible load: | 5 A                                    |
| Connector dimensions:     | 4.8 mm                                 |
| Weight:                   | 0.03 kg                                |
| Dimensions:               | 35 x 26 x 22 mm                        |
| Manufacturer / Brand:     | EWIMAR                                 |
| Guarantee:                | 2 years                                |