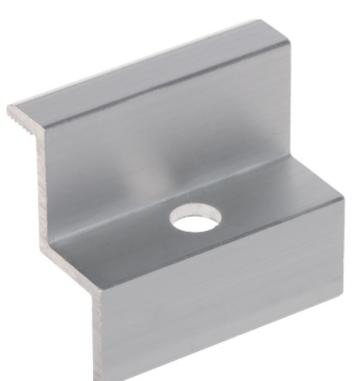

Code: PV-KK/40-50/S END CLAMP **PV-KK/40-50/S** FOR SOLAR PANELS 40 mm

End clamp, designed for fixing extremely spaced solar panels on the mounting profile. The surface pressing the panel frame is grooved, which quarantees better grip of the panel.

Attention! The set does not include a fixing screw.

#### Code: PV-KK/40-50/S END CLAMP **PV-KK/40-50/S** FOR SOLAR PANELS 40 mm

| Material:       | Aluminum        |
|-----------------|-----------------|
| Height:         | 40 mm           |
| Hole diameter:  | 9 mm            |
| mounting screw: | -               |
| Weight:         | 0.26 kg         |
| Dimensions:     | 50 x 43 x 30 mm |
| Color:          | Silver          |
| Guarantee:      | 2 years         |