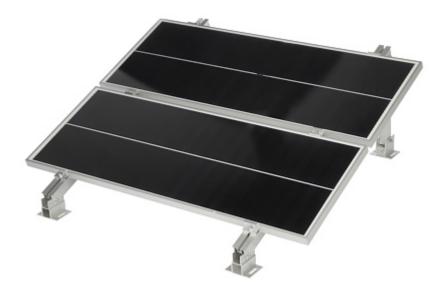

End clamp, designed for fixing extremely spaced solar panels on the mounting profile. The surface pressing the panel frame is grooved, which quarantees better grip of the panel.

Attention! The set does not include a fixing screw.

Code: PV-KK/40-50/S END CLAMP **PV-KK/40-50/S** FOR SOLAR PANELS 40 mm

Height:

Example of application:

Code: PV-KK/40-50/S END CLAMP **PV-KK/40-50/S** FOR SOLAR PANELS 40 mm

PACKAGE

Dimensions (L x W x H): 0x0x0 mm