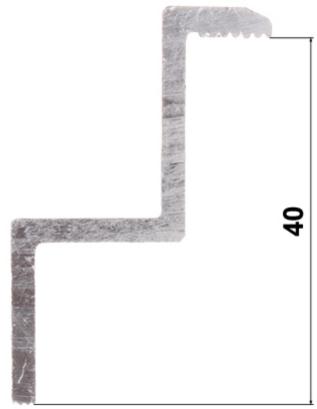

#### Code: PV-KK/40-50/S END CLAMP **PV-KK/40-50/S** FOR SOLAR PANELS 40 mm

| Material:       | Aluminum        |
|-----------------|-----------------|
| Height:         | 40 mm           |
| Hole diameter:  | 9 mm            |
| mounting screw: | -               |
| Weight:         | 0.26 kg         |
| Dimensions:     | 50 x 43 x 30 mm |
| Color:          | Silver          |
| Guarantee:      | 2 years         |

Code: PV-KK/40-50/S END CLAMP **PV-KK/40-50/S** FOR SOLAR PANELS 40 mm

Height:

Example of application:

Code: PV-KK/40-50/S END CLAMP **PV-KK/40-50/S** FOR SOLAR PANELS 40 mm

PACKAGE

Dimensions (L x W x H): 0x0x0 mm