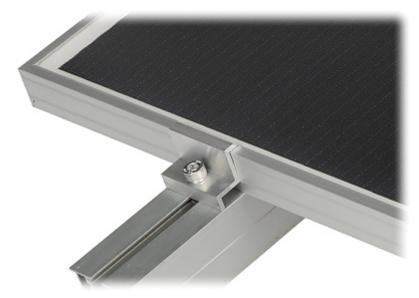

End clamp, designed for fixing extremely spaced solar panels on the mounting profile. The surface pressing the panel frame is grooved, which quarantees better grip of the panel.

Attention! The set does not include a fixing screw.

Code: PV-KK/40-50/S END CLAMP **PV-KK/40-50/S** FOR SOLAR PANELS 40 mm

Height:

Example of application:

Code: PV-KK/40-50/S END CLAMP **PV-KK/40-50/S** FOR SOLAR PANELS 40 mm

PACKAGE

Dimensions (L x W x H): 0x0x0 mm