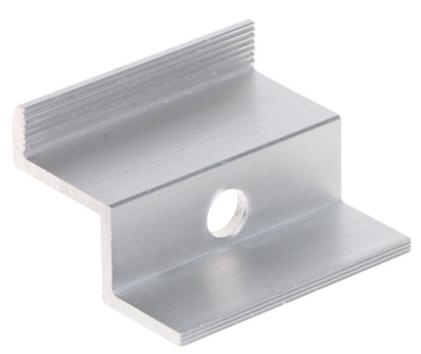

Code: PV-KK/40-50/S END CLAMP **PV-KK/40-50/S** FOR SOLAR PANELS 40 mm

End clamp, designed for fixing extremely spaced solar panels on the mounting profile. The surface pressing the panel frame is grooved, which quarantees better grip of the panel.

Attention! The set does not include a fixing screw.

#### Code: PV-KK/40-50/S END CLAMP **PV-KK/40-50/S** FOR SOLAR PANELS 40 mm

| Material:       | Aluminum        |
|-----------------|-----------------|
| Height:         | 40 mm           |
| Hole diameter:  | 9 mm            |
| mounting screw: | -               |
| Weight:         | 0.26 kg         |
| Dimensions:     | 50 x 43 x 30 mm |
| Color:          | Silver          |
| Guarantee:      | 2 years         |