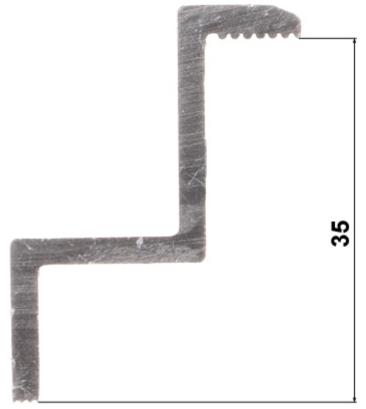

#### Code: PV-KK/35-50/S END CLAMP **PV-KK/35-50/S** FOR SOLAR PANELS 35 mm

| Material:       | Aluminum        |
|-----------------|-----------------|
| Height:         | 35 mm           |
| Hole diameter:  | 9 mm            |
| mounting screw: | _               |
| Weight:         | 0.22 kg         |
| Dimensions:     | 50 x 38 x 28 mm |
| Color:          | Silver          |
| Guarantee:      | 2 years         |