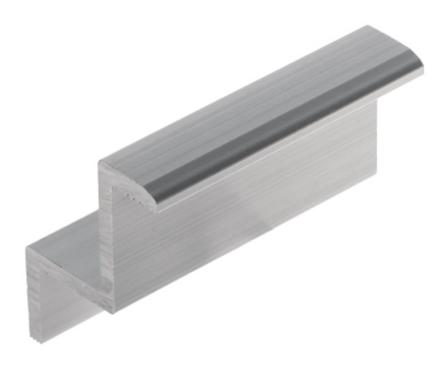

Code: PV-KK/35-50/S END CLAMP **PV-KK/35-50/S** FOR SOLAR PANELS 35 mm

Height:

Example of application:

Code: PV-KK/35-50/S END CLAMP **PV-KK/35-50/S** FOR SOLAR PANELS 35 mm

PACKAGE

Dimensions (L x W x H): 0x0x0 mm