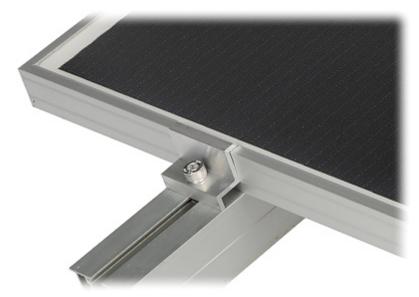

End clamp, designed for fixing extremely spaced solar panels on the mounting profile. The surface pressing the panel frame is grooved, which guarantees better grip of the panel.

Attention! The set does not include a fixing screw.

#### Code: PV-KK/35-50/S END CLAMP **PV-KK/35-50/S** FOR SOLAR PANELS 35 mm

| Material:       | Aluminum        |
|-----------------|-----------------|
| Height:         | 35 mm           |
| Hole diameter:  | 9 mm            |
| mounting screw: | _               |
| Weight:         | 0.22 kg         |
| Dimensions:     | 50 x 38 x 28 mm |
| Color:          | Silver          |
| Guarantee:      | 2 years         |

Code: PV-KK/35-50/S END CLAMP **PV-KK/35-50/S** FOR SOLAR PANELS 35 mm

Height:

Example of application:

Code: PV-KK/35-50/S END CLAMP **PV-KK/35-50/S** FOR SOLAR PANELS 35 mm

PACKAGE

Dimensions (L x W x H): 0x0x0 mm