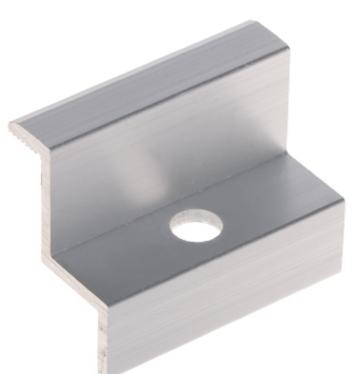

End clamp, designed for fixing extremely spaced solar panels on the mounting profile. The surface pressing the panel frame is grooved, which guarantees better grip of the panel.

Attention! The set does not include a fixing screw.

#### Code: PV-KK/35-50/S END CLAMP **PV-KK/35-50/S** FOR SOLAR PANELS 35 mm

| Material:       | Aluminum        |
|-----------------|-----------------|
| Height:         | 35 mm           |
| Hole diameter:  | 9 mm            |
| mounting screw: | _               |
| Weight:         | 0.22 kg         |
| Dimensions:     | 50 x 38 x 28 mm |
| Color:          | Silver          |
| Guarantee:      | 2 years         |