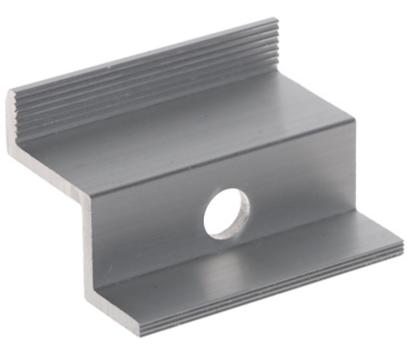

End clamp, designed for fixing extremely spaced solar panels on the mounting profile. The surface pressing the panel frame is grooved, which guarantees better grip of the panel.

Attention! The set does not include a fixing screw.

#### Code: PV-KK/35-50/S END CLAMP **PV-KK/35-50/S** FOR SOLAR PANELS 35 mm

| Material:       | Aluminum        |
|-----------------|-----------------|
| Height:         | 35 mm           |
| Hole diameter:  | 9 mm            |
| mounting screw: | _               |
| Weight:         | 0.22 kg         |
| Dimensions:     | 50 x 38 x 28 mm |
| Color:          | Silver          |
| Guarantee:      | 2 years         |