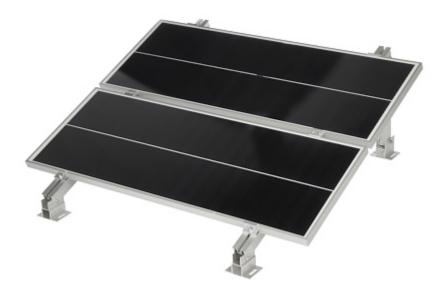

Code: PV-KK/35-50/S END CLAMP **PV-KK/35-50/S** FOR SOLAR PANELS 35 mm

Height:

Example of application:

Code: PV-KK/35-50/S END CLAMP **PV-KK/35-50/S** FOR SOLAR PANELS 35 mm

PACKAGE

Dimensions (L x W x H): 0x0x0 mm