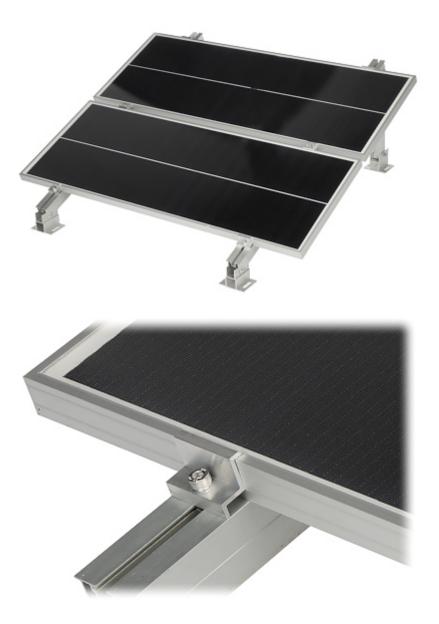

## User Manual Code: PV-KK/30-50/S END CLAMP **PV-KK/30-50/S** FOR SOLAR PANELS 30 mm

| Material:       | Aluminum        |
|-----------------|-----------------|
| Height:         | 30 mm           |
| Hole diameter:  | 9 mm            |
| mounting screw: | -               |
| Weight:         | 0.22 kg         |
| Dimensions:     | 50 x 33 x 27 mm |
| Color:          | Silver          |
| Guarantee:      | 2 years         |

## User Manual Code: PV-KK/30-50/S END CLAMP **PV-KK/30-50/S** FOR SOLAR PANELS 30 mm

Height:

Example of application:

DELTA-OPTI Monika Matysiak; https://www.delta.poznan.pl POL; 60-713 Poznań; Graniczna 10 e-mail: delta-opti@delta.poznan.pl; tel: +(48) 61 864 69 60