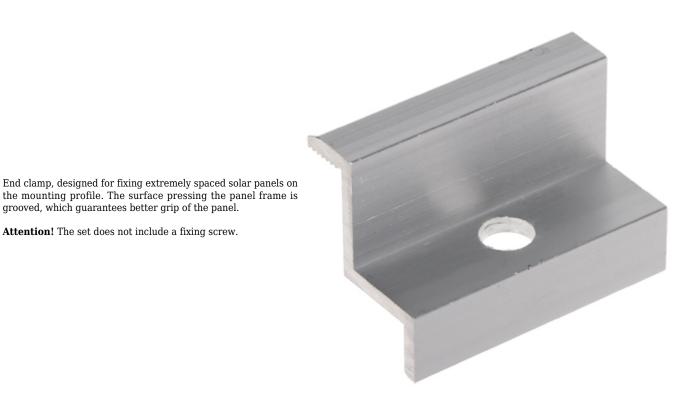

## Safety measures:

grooved, which guarantees better grip of the panel. Attention! The set does not include a fixing screw.

Particular attention at designing was directed to quality standards of the device where ensuring safety of operation is the most important factor.

## User Manual Code: PV-KK/30-50/S END CLAMP **PV-KK/30-50/S** FOR SOLAR PANELS 30 mm

| Material:       | Aluminum        |
|-----------------|-----------------|
| Height:         | 30 mm           |
| Hole diameter:  | 9 mm            |
| mounting screw: | -               |
| Weight:         | 0.22 kg         |
| Dimensions:     | 50 x 33 x 27 mm |
| Color:          | Silver          |
| Guarantee:      | 2 years         |