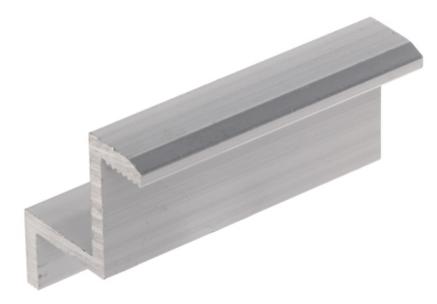

## User Manual Code: PV-KK/30-50/S END CLAMP **PV-KK/30-50/S** FOR SOLAR PANELS 30 mm

Height:

Example of application:

DELTA-OPTI Monika Matysiak; https://www.delta.poznan.pl POL; 60-713 Poznań; Graniczna 10 e-mail: delta-opti@delta.poznan.pl; tel: +(48) 61 864 69 60