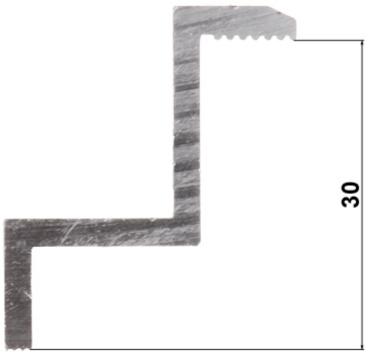

## User Manual Code: PV-KK/30-50/S END CLAMP **PV-KK/30-50/S** FOR SOLAR PANELS 30 mm

| Material:       | Aluminum        |
|-----------------|-----------------|
| Height:         | 30 mm           |
| Hole diameter:  | 9 mm            |
| mounting screw: | -               |
| Weight:         | 0.22 kg         |
| Dimensions:     | 50 x 33 x 27 mm |
| Color:          | Silver          |
| Guarantee:      | 2 years         |