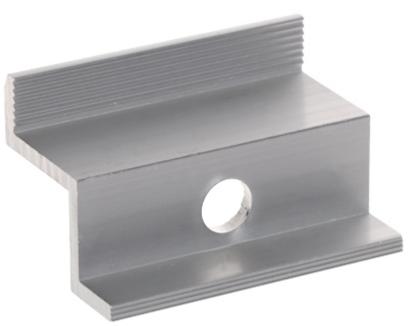

## User Manual Code: PV-KK/30-50/S END CLAMP **PV-KK/30-50/S** FOR SOLAR PANELS 30 mm

| Material:       | Aluminum        |
|-----------------|-----------------|
| Height:         | 30 mm           |
| Hole diameter:  | 9 mm            |
| mounting screw: | -               |
| Weight:         | 0.22 kg         |
| Dimensions:     | 50 x 33 x 27 mm |
| Color:          | Silver          |
| Guarantee:      | 2 years         |