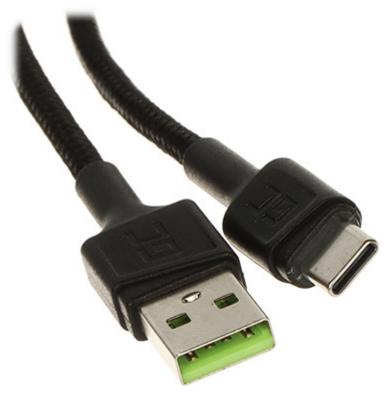

The high quality cable is suitable for fast data synchronization (up to 480 Mbps) and charging (up to 3A/36W).

| Cable:               | USB-C plug / USB-A plug |
|----------------------|-------------------------|
| Length of the cable: | 2 m                     |

## User Manual Code: USB-A/USB-C/2.0M-GC CABLE USB-A/USB-C/2.0M-GC 2 m Green Cell

| Color:                | Black                                                                                                                                                                                                                                         |
|-----------------------|-----------------------------------------------------------------------------------------------------------------------------------------------------------------------------------------------------------------------------------------------|
| USB standard:         | 2.0                                                                                                                                                                                                                                           |
| Main features:        | <ul> <li>High noise immunity</li> <li>100% copper conductor</li> <li>2 x Cu - AWG 30 : Data + 2 x Cu - AWG 23 : Power supply</li> <li>Solid workmanship</li> <li>Double shielding of the cable</li> <li>Kevlar fiber reinforcement</li> </ul> |
| Cable diameter:       | ~ 3.5 mm                                                                                                                                                                                                                                      |
| Weight:               | 0.05 kg                                                                                                                                                                                                                                       |
| Manufacturer / Brand: | Green Cell                                                                                                                                                                                                                                    |
| Guarantee:            | 2 years                                                                                                                                                                                                                                       |

## Cable connectors:

PACKAGE

Dimensions (L x W x H): 0x0x0 mm Gross Weight: 0 kg

DELTA-OPTI Monika Matysiak; https://www.delta.poznan.pl POL; 60-713 Poznań; Graniczna 10 e-mail: delta-opti@delta.poznan.pl; tel: +(48) 61 864 69 60