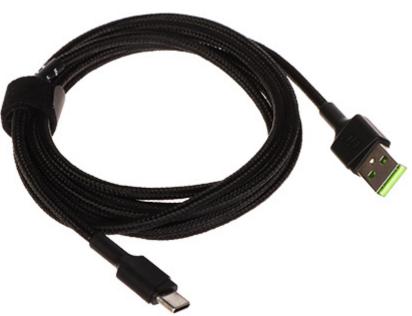

The high quality cable is suitable for fast data synchronization (up to 480 Mbps) and charging (up to 3A/36W).

| Cable:               | USB-C plug / USB-A plug |
|----------------------|-------------------------|
| Length of the cable: | 2 m                     |

## User Manual Code: USB-A/USB-C/2.0M-GC CABLE USB-A/USB-C/2.0M-GC 2 m Green Cell

| Color:                | Black                                                                                                                                                                                                                                         |
|-----------------------|-----------------------------------------------------------------------------------------------------------------------------------------------------------------------------------------------------------------------------------------------|
| USB standard:         | 2.0                                                                                                                                                                                                                                           |
| Main features:        | <ul> <li>High noise immunity</li> <li>100% copper conductor</li> <li>2 x Cu - AWG 30 : Data + 2 x Cu - AWG 23 : Power supply</li> <li>Solid workmanship</li> <li>Double shielding of the cable</li> <li>Kevlar fiber reinforcement</li> </ul> |
| Cable diameter:       | ~ 3.5 mm                                                                                                                                                                                                                                      |
| Weight:               | 0.05 kg                                                                                                                                                                                                                                       |
| Manufacturer / Brand: | Green Cell                                                                                                                                                                                                                                    |
| Guarantee:            | 2 years                                                                                                                                                                                                                                       |

## Cable connectors:

PACKAGE

Dimensions (L x W x H): 0x0x0 mm Gross Weight: 0 kg

DELTA-OPTI Monika Matysiak; https://www.delta.poznan.pl POL; 60-713 Poznań; Graniczna 10 e-mail: delta-opti@delta.poznan.pl; tel: +(48) 61 864 69 60