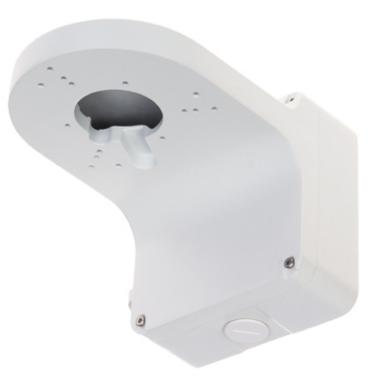

Wall bracket. Designed to dome cameras.

It can be used to vandal-proof cameras installation. It has very useful advantage, possibility to hide camera cables and connectors.

DELTA-OPTI Monika Matysiak; https://www.delta.poznan.pl POL; 60-713 Poznań; Graniczna 10 e-mail: delta-opti@delta.poznan.pl; tel: +(48) 61 864 69 60

## User Manual Code: PFB206W DOME CAMERA BRACKET **PFB206W** DAHUA

| Suitable for cameras: | DAHUA - documentation for download below. |
|-----------------------|-------------------------------------------|
| Material:             | Aluminum                                  |
| Color:                | White                                     |
| Weight:               | 1.134 kg                                  |
| Dimensions:           | 222 x 160 x 144 mm                        |
| Manufacturer / Brand: | DAHUA                                     |
| Guarantee:            | 3 years                                   |