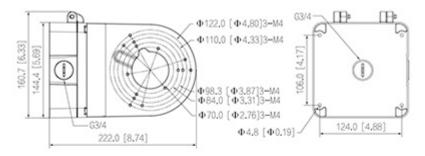

Side view:

Dimensions:

Wall mounting side view:

Internal view of the housing:

In the kit:

DELTA-OPTI Monika Matysiak; https://www.delta.poznan.pl POL; 60-713 Poznań; Graniczna 10 e-mail: delta-opti@delta.poznan.pl; tel: +(48) 61 864 69 60

## User Manual Code: PFB206W DOME CAMERA BRACKET **PFB206W** DAHUA

| Suitable for cameras: | DAHUA - documentation for download below. |
|-----------------------|-------------------------------------------|
| Material:             | Aluminum                                  |
| Color:                | White                                     |
| Weight:               | 1.134 kg                                  |
| Dimensions:           | 222 x 160 x 144 mm                        |
| Manufacturer / Brand: | DAHUA                                     |
| Guarantee:            | 3 years                                   |