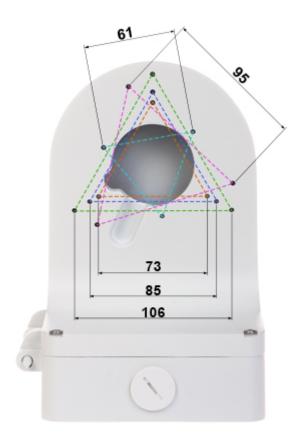

Side view:

Dimensions:

Wall mounting side view:

Internal view of the housing:

In the kit:

DELTA-OPTI Monika Matysiak; https://www.delta.poznan.pl POL; 60-713 Poznań; Graniczna 10 e-mail: delta-opti@delta.poznan.pl; tel: +(48) 61 864 69 60