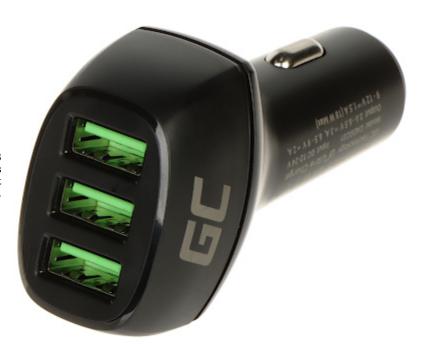

# User Manual

Code: POWER-RIDE/54W-GC USB CAR CHARGER **POWER-RIDE/54W-GC** Green Cell

Car charger (cigarette lighter plug) equipped with 3 USB-A sockets for charging various electronic devices such as smartphones, etc. The device supports fast charging in the following standards: QC3.0, Apple 2.4A, Samsung AFC, Huawei FCP.

USB connectors:

User Manual
Code: POWER-RIDE/54W-GC
USB CAR CHARGER POWER-RIDE/54W-GC Green Cell

Car lighter plug:

PACKAGE