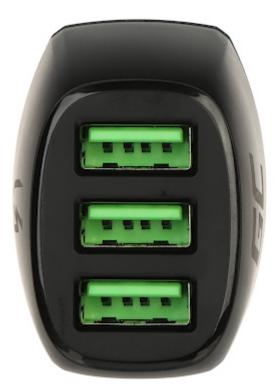

USB connectors:

User Manual
Code: POWER-RIDE/54W-GC
USB CAR CHARGER POWER-RIDE/54W-GC Green Cell

Car lighter plug:

PACKAGE