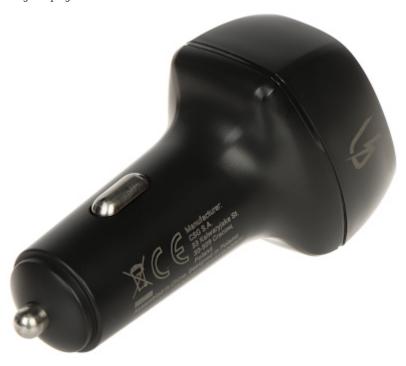

USB connectors:

User Manual
Code: POWER-RIDE/54W-GC
USB CAR CHARGER POWER-RIDE/54W-GC Green Cell

Car lighter plug:

PACKAGE