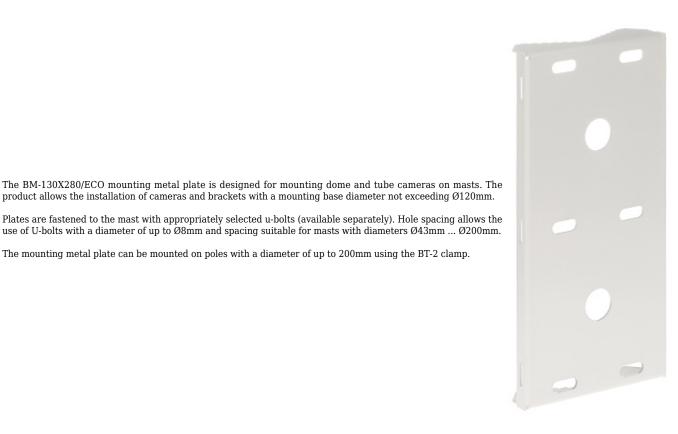

product allows the installation of cameras and brackets with a mounting base diameter not exceeding Ø120mm.

The mounting metal plate can be mounted on poles with a diameter of up to 200mm using the BT-2 clamp.

## User Manual Code: BM-130X280/ECO MOUNTING PLATE BM-130X280/ECO

| Pole diameters range: | Ø 43 mm Ø 200 mm        |
|-----------------------|-------------------------|
| Material:             | Steel - powder painting |
| Color:                | White                   |
| Weight:               | 0.71 kg                 |
| Dimensions:           | 276 x 134 x 34 mm       |
| Guarantee:            | 2 years                 |