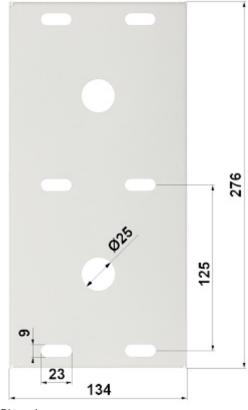

## User Manual Code: BM-130X280/ECO MOUNTING PLATE BM-130X280/ECO

| Pole diameters range: | Ø 43 mm Ø 200 mm        |
|-----------------------|-------------------------|
| Material:             | Steel - powder painting |
| Color:                | White                   |
| Weight:               | 0.71 kg                 |
| Dimensions:           | 276 x 134 x 34 mm       |
| Guarantee:            | 2 years                 |

Mounting side view:

Dimensions:

PACKAGE

Dimensions (L x W x H): 0x0x0 mm Gross Weight: 0 kg