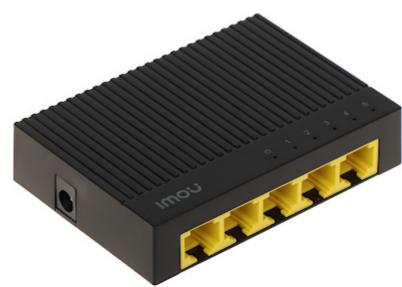

The device is widely used in small computer networks, neighborhood networks.

| LAN ports:            | 5 x RJ45                                                                   |
|-----------------------|----------------------------------------------------------------------------|
| Management:           | -                                                                          |
| LED diodes:           | Power, Link/Act                                                            |
| Transmission speed:   | 10 / 100 / 1000 Mbps, 5 LAN ports                                          |
| Main features:        | <ul><li>Plug &amp; Play</li><li>Possibility to mount to the wall</li></ul> |
| Certificates:         | CE, FCC                                                                    |
| Housing:              | Plastic, Desktop                                                           |
| Power supply:         | 5 V DC / 1 A (power adapter included)                                      |
| Power consumption:    | max. 2 W                                                                   |
| Weight:               | 0.05 kg                                                                    |
| Dimensions:           | 87 x 61 x 21 mm                                                            |
| Manufacturer / Brand: | IMOU                                                                       |
| Guarantee:            | 2 years                                                                    |