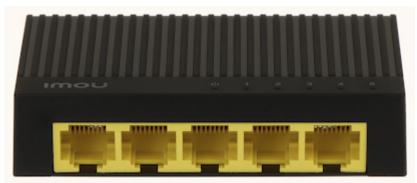

The device is widely used in small computer networks, neighborhood networks.

| LAN ports:            | 5 x RJ45                                                                   |
|-----------------------|----------------------------------------------------------------------------|
| Management:           | -                                                                          |
| LED diodes:           | Power, Link/Act                                                            |
| Transmission speed:   | 10 / 100 / 1000 Mbps, 5 LAN ports                                          |
| Main features:        | <ul><li>Plug &amp; Play</li><li>Possibility to mount to the wall</li></ul> |
| Certificates:         | CE, FCC                                                                    |
| Housing:              | Plastic, Desktop                                                           |
| Power supply:         | 5 V DC / 1 A (power adapter included)                                      |
| Power consumption:    | max. 2 W                                                                   |
| Weight:               | 0.05 kg                                                                    |
| Dimensions:           | 87 x 61 x 21 mm                                                            |
| Manufacturer / Brand: | IMOU                                                                       |
| Guarantee:            | 2 years                                                                    |