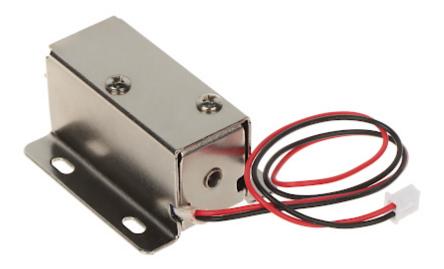

# Code: ATLO-DT-L08 ELECTROMAGNETIC CABINET LOCK ATLO-DT-L08

| Rated voltage:                          | 12 V DC                                                                                                                                                                                  |
|-----------------------------------------|------------------------------------------------------------------------------------------------------------------------------------------------------------------------------------------|
| Current consumption:                    | 0.8 A                                                                                                                                                                                    |
| Application:                            | right-side door / left-side door                                                                                                                                                         |
| Ratched lock:                           | -                                                                                                                                                                                        |
| Memory function:                        | _                                                                                                                                                                                        |
| Reverse action:                         | -                                                                                                                                                                                        |
| Clearance adjustment:                   | -                                                                                                                                                                                        |
| Main features:                          | <ul> <li>The lock remains closed when it is not powered - bolt extended</li> <li>Bolt slide out distance: 10.5 mm</li> <li>Opening with a voltage impulse: &lt; 1 s max. 10 s</li> </ul> |
| Allowable uninterrupted operation time: | ≤ 10 s                                                                                                                                                                                   |
| Weight:                                 | • 0.152 kg - Door lock (strike)<br>• 0.014 kg - Staple                                                                                                                                   |
| Dimensions:                             | • 54 x 42 x 28 mm - Door lock (strike)<br>• 38 x 20 x 29 mm - Staple                                                                                                                     |
| Manufacturer / Brand:                   | ATLO                                                                                                                                                                                     |
| Guarantee:                              | 2 years                                                                                                                                                                                  |