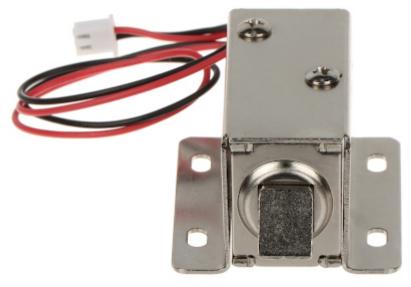

# Code: ATLO-DT-L08 ELECTROMAGNETIC CABINET LOCK ATLO-DT-L08

| Rated voltage:                          | 12 V DC                                                                                                                                                                                  |
|-----------------------------------------|------------------------------------------------------------------------------------------------------------------------------------------------------------------------------------------|
| Current consumption:                    | 0.8 A                                                                                                                                                                                    |
| Application:                            | right-side door / left-side door                                                                                                                                                         |
| Ratched lock:                           | -                                                                                                                                                                                        |
| Memory function:                        | _                                                                                                                                                                                        |
| Reverse action:                         | -                                                                                                                                                                                        |
| Clearance adjustment:                   | -                                                                                                                                                                                        |
| Main features:                          | <ul> <li>The lock remains closed when it is not powered - bolt extended</li> <li>Bolt slide out distance: 10.5 mm</li> <li>Opening with a voltage impulse: &lt; 1 s max. 10 s</li> </ul> |
| Allowable uninterrupted operation time: | ≤ 10 s                                                                                                                                                                                   |
| Weight:                                 | • 0.152 kg - Door lock (strike)<br>• 0.014 kg - Staple                                                                                                                                   |
| Dimensions:                             | • 54 x 42 x 28 mm - Door lock (strike)<br>• 38 x 20 x 29 mm - Staple                                                                                                                     |
| Manufacturer / Brand:                   | ATLO                                                                                                                                                                                     |
| Guarantee:                              | 2 years                                                                                                                                                                                  |