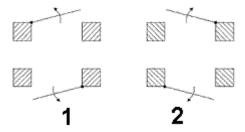

Code: ATLO-DT-L08
ELECTROMAGNETIC CABINET LOCK ATLO-DT-L08

Determination of the left- and right side doors:

PACKAGE

Dimensions (L x W x H): 0x0x0 mm Gross Weight: 0 kg