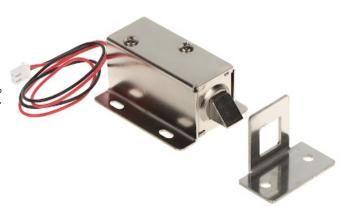

Code: ATLO-DT-L08
ELECTROMAGNETIC CABINET LOCK ATLO-DT-L08

The ATLO-DT-L08 cabinet lock allows for convenient and safe management of access to cabinets or deposit boxes in places such as: airports, shopping centers, swimming pools, gyms, sports halls, etc.

Due to its construction, the lock remains closed in the event of a power failure.

# Code: ATLO-DT-L08 ELECTROMAGNETIC CABINET LOCK ATLO-DT-L08

| Rated voltage:                          | 12 V DC                                                                                                                                                                                  |
|-----------------------------------------|------------------------------------------------------------------------------------------------------------------------------------------------------------------------------------------|
| Current consumption:                    | 0.8 A                                                                                                                                                                                    |
| Application:                            | right-side door / left-side door                                                                                                                                                         |
| Ratched lock:                           | -                                                                                                                                                                                        |
| Memory function:                        | _                                                                                                                                                                                        |
| Reverse action:                         | -                                                                                                                                                                                        |
| Clearance adjustment:                   | -                                                                                                                                                                                        |
| Main features:                          | <ul> <li>The lock remains closed when it is not powered - bolt extended</li> <li>Bolt slide out distance: 10.5 mm</li> <li>Opening with a voltage impulse: &lt; 1 s max. 10 s</li> </ul> |
| Allowable uninterrupted operation time: | ≤ 10 s                                                                                                                                                                                   |
| Weight:                                 | • 0.152 kg - Door lock (strike)<br>• 0.014 kg - Staple                                                                                                                                   |
| Dimensions:                             | • 54 x 42 x 28 mm - Door lock (strike)<br>• 38 x 20 x 29 mm - Staple                                                                                                                     |
| Manufacturer / Brand:                   | ATLO                                                                                                                                                                                     |
| Guarantee:                              | 2 years                                                                                                                                                                                  |