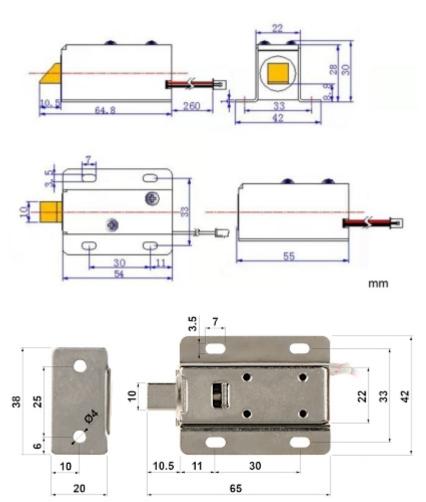

# Code: ATLO-DT-L08 ELECTROMAGNETIC CABINET LOCK ATLO-DT-L08

| Rated voltage:                          | 12 V DC                                                                                                                                                                                  |
|-----------------------------------------|------------------------------------------------------------------------------------------------------------------------------------------------------------------------------------------|
| Current consumption:                    | 0.8 A                                                                                                                                                                                    |
| Application:                            | right-side door / left-side door                                                                                                                                                         |
| Ratched lock:                           | -                                                                                                                                                                                        |
| Memory function:                        | _                                                                                                                                                                                        |
| Reverse action:                         | -                                                                                                                                                                                        |
| Clearance adjustment:                   | -                                                                                                                                                                                        |
| Main features:                          | <ul> <li>The lock remains closed when it is not powered - bolt extended</li> <li>Bolt slide out distance: 10.5 mm</li> <li>Opening with a voltage impulse: &lt; 1 s max. 10 s</li> </ul> |
| Allowable uninterrupted operation time: | ≤ 10 s                                                                                                                                                                                   |
| Weight:                                 | • 0.152 kg - Door lock (strike)<br>• 0.014 kg - Staple                                                                                                                                   |
| Dimensions:                             | • 54 x 42 x 28 mm - Door lock (strike)<br>• 38 x 20 x 29 mm - Staple                                                                                                                     |
| Manufacturer / Brand:                   | ATLO                                                                                                                                                                                     |
| Guarantee:                              | 2 years                                                                                                                                                                                  |

The product has a very small dimensions:

ATLO-DT-L08

User Manual
Code: ATLO-DT-L08
ELECTROMAGNETIC CABINET LOCK ATLO-DT-L08

Dimensions:

Code: ATLO-DT-L08
ELECTROMAGNETIC CABINET LOCK ATLO-DT-L08

Connector: