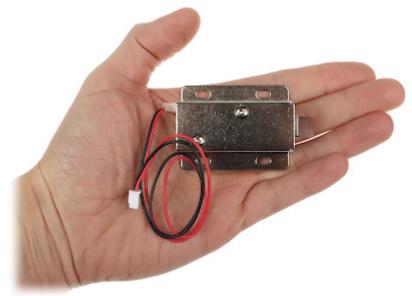

The product has a very small dimensions:

ATLO-DT-L08

User Manual
Code: ATLO-DT-L08
ELECTROMAGNETIC CABINET LOCK ATLO-DT-L08

Dimensions:

Code: ATLO-DT-L08
ELECTROMAGNETIC CABINET LOCK ATLO-DT-L08

Connector: