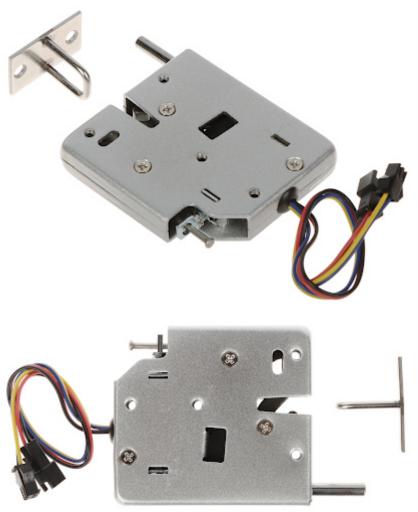

The ATLO-DT-C07 cabinet lock allows for convenient and safe management of access to cabinets or deposit boxes in places such as: airports, shopping centers, swimming pools, gyms, sports halls, etc. The lock has been equipped with a spring lever, thanks to which the cabinet door will automatically open when unlocked.

Due to its construction, the lock remains closed in the event of a power failure. It is possible to release the lock of the lock mechanically, but it requires direct access to the mechanism.

| Rated voltage:                                 | 12 V DC                                                                                                                                                                                                             |
|------------------------------------------------|---------------------------------------------------------------------------------------------------------------------------------------------------------------------------------------------------------------------|
| Current consumption:                           | 2 A                                                                                                                                                                                                                 |
| Application:                                   | right-side door / left-side door                                                                                                                                                                                    |
| Ratched lock:                                  | -                                                                                                                                                                                                                   |
| Memory function:                               | -                                                                                                                                                                                                                   |
| Reverse action:                                | -                                                                                                                                                                                                                   |
| Clearance adjustment:                          | -                                                                                                                                                                                                                   |
| Main features:                                 | <ul> <li>Built-in spring lever,</li> <li>Maximum diameter of the lock latch : 3 mm,</li> <li>Possibility of mechanical unlocking of the lock mechanism</li> <li>Lock state check</li> <li>Color : Silver</li> </ul> |
| Allowable load of the door impacting the lock: | 150 kg                                                                                                                                                                                                              |
| Weight:                                        | <ul> <li>0.18 kg - Door lock (strike)</li> <li>0.01 kg - Staple</li> </ul>                                                                                                                                          |
| Dimensions:                                    | <ul> <li>73 x 66 x 14 mm - Door lock (strike)</li> <li>35 x 20 x 25 mm - Staple</li> </ul>                                                                                                                          |
| Manufacturer / Brand:                          | ATLO                                                                                                                                                                                                                |
| Guarantee:                                     | 2 years                                                                                                                                                                                                             |