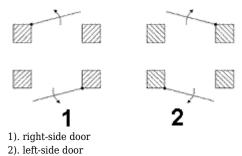

2. Power supply

Determination of the left- and right side doors:

PACKAGE

Dimensions (L x W x H): 0x0x0 mm Gross Weight: 0 kg

DELTA-OPTI Monika Matysiak; https://www.delta.poznan.pl POL; 60-713 Poznań; Graniczna 10 e-mail: delta-opti@delta.poznan.pl; tel: +(48) 61 864 69 60