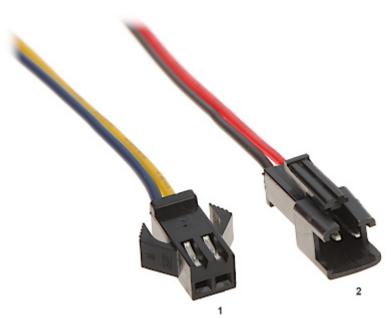

ATLO-DT-C07

Connectors:

DELTA-OPTI Monika Matysiak; https://www.delta.poznan.pl POL; 60-713 Poznań; Graniczna 10 e-mail: delta-opti@delta.poznan.pl; tel: +(48) 61 864 69 60

2024-05-09

ATLO-DT-C07

1. Lock state check

2. Power supply

Determination of the left- and right side doors:

PACKAGE

Dimensions (L x W x H): 0x0x0 mm Gross Weight: 0 kg

DELTA-OPTI Monika Matysiak; https://www.delta.poznan.pl POL; 60-713 Poznań; Graniczna 10 e-mail: delta-opti@delta.poznan.pl; tel: +(48) 61 864 69 60