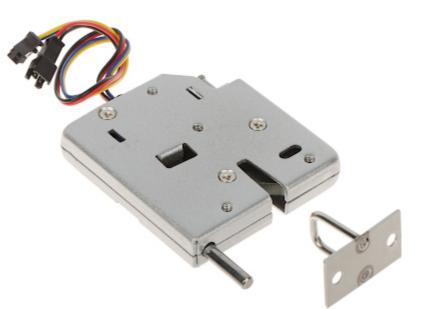

The ATLO-DT-C07 cabinet lock allows for convenient and safe management of access to cabinets or deposit boxes in places such as: airports, shopping centers, swimming pools, gyms, sports halls, etc. The lock has been equipped with a spring lever, thanks to which the cabinet door will automatically open when unlocked.

Due to its construction, the lock remains closed in the event of a power failure. It is possible to release the lock of the lock mechanically, but it requires direct access to the mechanism.

| Rated voltage:                                 | 12 V DC                                                                                                                                                                                                             |
|------------------------------------------------|---------------------------------------------------------------------------------------------------------------------------------------------------------------------------------------------------------------------|
| Current consumption:                           | 2 A                                                                                                                                                                                                                 |
| Application:                                   | right-side door / left-side door                                                                                                                                                                                    |
| Ratched lock:                                  | -                                                                                                                                                                                                                   |
| Memory function:                               | -                                                                                                                                                                                                                   |
| Reverse action:                                | -                                                                                                                                                                                                                   |
| Clearance adjustment:                          | -                                                                                                                                                                                                                   |
| Main features:                                 | <ul> <li>Built-in spring lever,</li> <li>Maximum diameter of the lock latch : 3 mm,</li> <li>Possibility of mechanical unlocking of the lock mechanism</li> <li>Lock state check</li> <li>Color : Silver</li> </ul> |
| Allowable load of the door impacting the lock: | 150 kg                                                                                                                                                                                                              |
| Weight:                                        | <ul> <li>0.18 kg - Door lock (strike)</li> <li>0.01 kg - Staple</li> </ul>                                                                                                                                          |
| Dimensions:                                    | <ul> <li>73 x 66 x 14 mm - Door lock (strike)</li> <li>35 x 20 x 25 mm - Staple</li> </ul>                                                                                                                          |
| Manufacturer / Brand:                          | ATLO                                                                                                                                                                                                                |
| Guarantee:                                     | 2 years                                                                                                                                                                                                             |