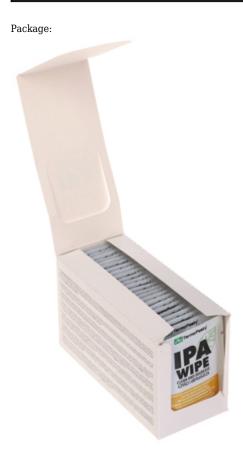

d viscous fluids.



The IPA-WIPE/25 wipes soaked in isopropyl alcohol. Perfectly remove all contaminants from optical components and electronic devices.

In package: 25 wipes - The price for package





# User Manual

### Code: IPA-WIPE/25 UNIVERSAL CLEANING WIPES IPA-WIPE/25 AG TERMOPASTY

| Application:          | Cleaning the optics Removal of dirt from precision mechanical components |
|-----------------------|--------------------------------------------------------------------------|
| Wipe dimensions:      | 160 x 125 mm                                                             |
| Manufacturer / Brand: | AG TERMOPASTY                                                            |
| Guarantee:            | 2 years                                                                  |



## PACKAGE

Dimensions (L x W x H): 0x0x0 mm Gross Weight: 0 kg