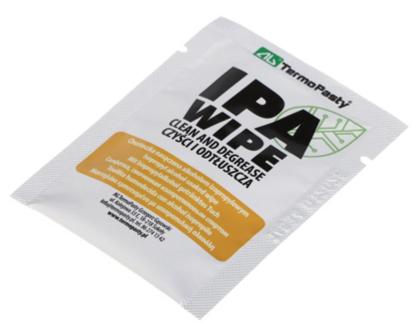

The IPA-WIPE/25 wipes soaked in isopropyl alcohol. Perfectly remove all contaminants from optical components and electronic devices.

In package: 25 wipes - The price for package

### Code: IPA-WIPE/25 UNIVERSAL CLEANING WIPES IPA-WIPE/25 AG TERMOPASTY

| Application:          | Cleaning the optics Removal of dirt from precision mechanical components |
|-----------------------|--------------------------------------------------------------------------|
| Wipe dimensions:      | 160 x 125 mm                                                             |
| Manufacturer / Brand: | AG TERMOPASTY                                                            |
| Guarantee:            | 2 years                                                                  |