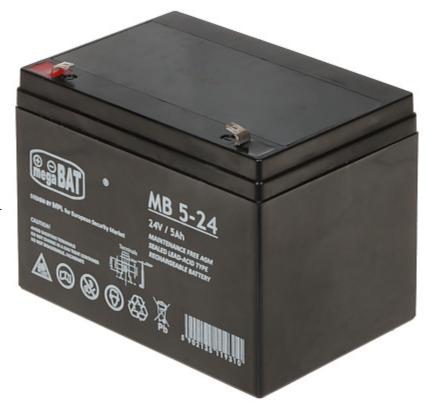

Maintenance-free AGM (Absorbent Glass Mat) battery.

| Battery capacity:         | 5 Ah                                               |
|---------------------------|----------------------------------------------------|
| Rated voltage:            | 24 V                                               |
| Battery charging current: | max. 1.25 A                                        |
| Battery type:             | Maintenance-free AGM (Absorbent Glass Mat) battery |
| Connector:                | T1 type - FASTON 187                               |
| Battery lifetime:         | 3 5 years                                          |
| Weight:                   | 3.18 kg                                            |
| Dimensions:               | 107 x 137 x 91 mm                                  |
| Manufacturer / Brand:     | megaBAT                                            |
| Guarantee:                | 2 years                                            |