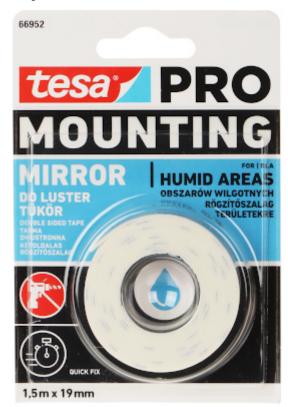

The MOUNTING-PRO/MIRROR/1.5X19 humidity-resistant double-sided mounting tape.

Due to its high moisture resistance, this mounting adhesive tape was designed to particularly hold on bathrooms' tiles (it can be used on smooth surfaces such as tiles and for mounting flat objects up to 4 mm thick such as mirrors).

# Code: MOUNTING-PRO/MIRROR/1.5X19 DOUBLE-SIDED MOUNTING TAPE **MOUNTING-PRO/MIRROR/1.5X19** TESA

| Thickness:            | 1.15 mm (total)                                                                                                                                                                                                             |
|-----------------------|-----------------------------------------------------------------------------------------------------------------------------------------------------------------------------------------------------------------------------|
| Width:                | 19 mm                                                                                                                                                                                                                       |
| Color:                | White                                                                                                                                                                                                                       |
| Material:             | PE - Foam                                                                                                                                                                                                                   |
| Main features:        | Moisture resistance,     Heat-resistant up to : 80 °C     Fixing flat objects (e.g. mirror) with a thickness of up to: 4 mm     Elongation at break : 200 %     Tensile strength : 10 N/cm     Adhesion to steel : 6.5 N/cm |
| Manufacturer / Brand: | TESA                                                                                                                                                                                                                        |
| Guarantee:            | 2 years                                                                                                                                                                                                                     |