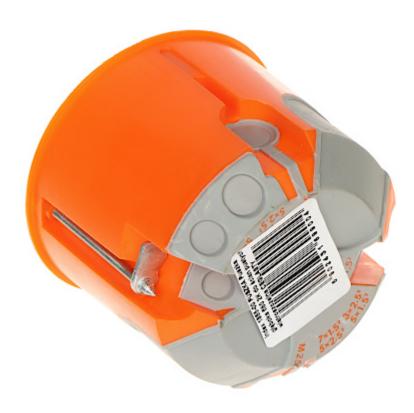

|
| Dimensions:            | Ø 60 x 61 mm - Internal dimensions<br>Ø 72 x 63 mm - External dimensions                                                                                                                                  |
| Manufacturer / Brand:  | Elektro-Plast                                                                                                                                                                                             |
| Guarantee:             | 2 years                                                                                                                                                                                                   |

#### Front view:



Rear view:



## User Manual

Code: 2K02/EPN FLUSH BOX **2K02/EPN** Elektro-Plast



PACKAGE

Dimensions (L x W x H): 0x0x0 mm

Gross Weight: 0 kg