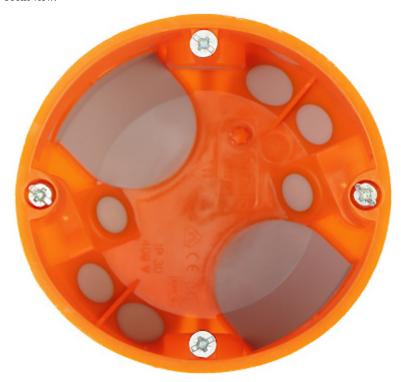

|
| Dimensions:            | Ø 60 x 61 mm - Internal dimensions<br>Ø 72 x 63 mm - External dimensions                                                                                                                                  |
| Manufacturer / Brand:  | Elektro-Plast                                                                                                                                                                                             |
| Guarantee:             | 2 years                                                                                                                                                                                                   |

#### Front view:



Rear view:



## User Manual

Code: 2K02/EPN FLUSH BOX **2K02/EPN** Elektro-Plast



PACKAGE

Dimensions (L x W x H): 0x0x0 mm

Gross Weight: 0 kg