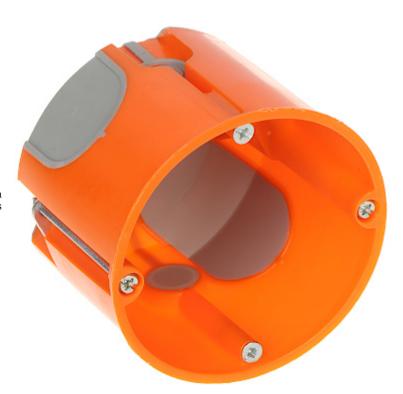

Flush mounting box. The box is intended for installation in hollow walls (plasterboard). Tightness of the box is ensured by flexible membranes.

# User Manual

Code: 2K02/EPN FLUSH BOX **2K02/EPN** Elektro-Plast

| Number of sections:    | 1                                                                                                                                                                                                         |
|------------------------|-----------------------------------------------------------------------------------------------------------------------------------------------------------------------------------------------------------|
| "Index of Protection": | IP30                                                                                                                                                                                                      |
| Main features:         | <ul> <li>Flush-mounted, deep, for hollow walls, with flexible membranes</li> <li>2 fixing points</li> <li>2 Mounting screws, 2 special screws with holders to fastening to the wall - included</li> </ul> |
| Material:              | Plastic                                                                                                                                                                                                   |
| Color:                 | Orange                                                                                                                                                                                                    |
| Weight:                | 0.028 kg                                                                                                                                                                                                  |
| Montage hole diameter: | Ø 68 mm                                                                                                                                                                                                   |
| Dimensions:            | Ø 60 x 61 mm - Internal dimensions<br>Ø 72 x 63 mm - External dimensions                                                                                                                                  |
| Manufacturer / Brand:  | Elektro-Plast                                                                                                                                                                                             |
| Guarantee:             | 2 years                                                                                                                                                                                                   |