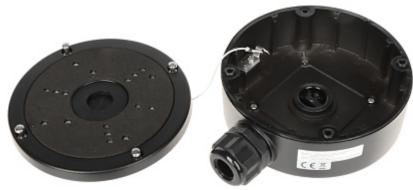

## User Manual

Code: DS-1280ZJ-S(BLACK)
DOME CAMERA BRACKET **DS-1280ZJ-S(BLACK)** Hikvision

Internal view:

Side view:

Bracket dimensions: