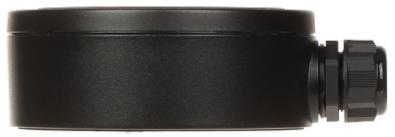

Ceiling bracket for cameras. Designed to dome cameras.

It can be used to vandal-proof cameras installation. It has very useful advantage, possibility to hide camera cables and connectors.

# User Manual Code: DS-1280ZJ-S(BLACK) DOME CAMERA BRACKET DS-1280ZJ-S(BLACK) Hikvision

| Neck diameter:                  | Ø 137 mm          |
|---------------------------------|-------------------|
| Suitable for cameras:           | Hikvision         |
| Material:                       | Aluminum alloy    |
| Color:                          | Black             |
| Distance from mounting surface: | 52 mm             |
| Weight:                         | 0.54 kg           |
| Dimensions:                     | 168 x 137 x 52 mm |
| Manufacturer / Brand:           | Hikvision         |
| SAP Code:                       | 302701822         |
| Guarantee:                      | 3 years           |