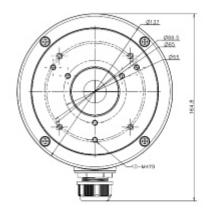

### Camera mounting side view:

View of the ceiling mounting side:

## User Manual

Code: DS-1280ZJ-S(BLACK)
DOME CAMERA BRACKET **DS-1280ZJ-S(BLACK)** Hikvision

Internal view:

Side view:

Bracket dimensions: