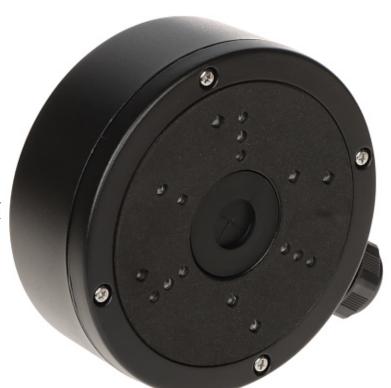

### Camera mounting side view:

View of the ceiling mounting side:

Ceiling bracket for cameras. Designed to dome cameras.

It can be used to vandal-proof cameras installation. It has very useful advantage, possibility to hide camera cables and connectors.