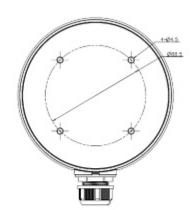

### Camera mounting side view:

View of the ceiling mounting side:

## User Manual

Code: DS-1280ZJ-S(BLACK)
DOME CAMERA BRACKET **DS-1280ZJ-S(BLACK)** Hikvision

Internal view:

Side view:

Bracket dimensions: