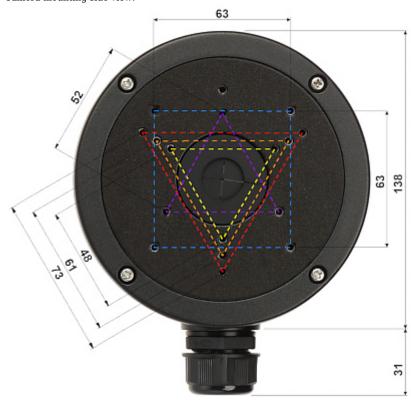

# User Manual Code: DS-1280ZJ-S(BLACK) DOME CAMERA BRACKET DS-1280ZJ-S(BLACK) Hikvision

| Neck diameter:                  | Ø 137 mm          |
|---------------------------------|-------------------|
| Suitable for cameras:           | Hikvision         |
| Material:                       | Aluminum alloy    |
| Color:                          | Black             |
| Distance from mounting surface: | 52 mm             |
| Weight:                         | 0.54 kg           |
| Dimensions:                     | 168 x 137 x 52 mm |
| Manufacturer / Brand:           | Hikvision         |
| SAP Code:                       | 302701822         |
| Guarantee:                      | 3 years           |

## User Manual

Code: DS-1280ZJ-S(BLACK)
DOME CAMERA BRACKET **DS-1280ZJ-S(BLACK)** Hikvision

Internal view:

Side view:

Bracket dimensions: