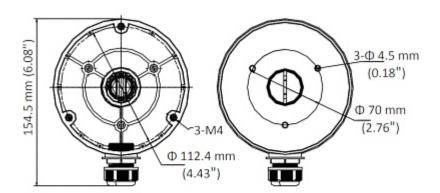

### Camera mounting side view:

Wall mounting side view:

User Manual
Code: DS-1280ZJ-DM8
CAMERA BRACKET DS-1280ZJ-DM8 Hikvision

Side view:

Dimensions:

| Neck diameter:                  | Ø 127 mm       |
|---------------------------------|----------------|
| Mounting holes distance:        | 97 mm          |
| Number of holes:                | 3              |
| Suitable for cameras:           | Hikvision      |
| Material:                       | Aluminum alloy |
| Color:                          | White          |
| Distance from mounting surface: | 35 mm          |
| Weight:                         | 0.24 kg        |
| Dimensions:                     | Ø 127 x 35 mm  |
| Manufacturer / Brand:           | Hikvision      |
| SAP Code:                       | 302701477      |
| Guarantee:                      | 2 years        |