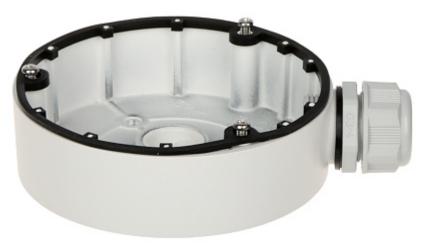

Ceiling bracket for cameras. Designed to dome cameras.

It can be used to vandal-proof cameras installation. It has very useful advantage, possibility to hide camera cables and connectors.

User Manual
Code: DS-1280ZJ-DM8
CAMERA BRACKET DS-1280ZJ-DM8 Hikvision

### Camera mounting side view:

Wall mounting side view:

User Manual
Code: DS-1280ZJ-DM8
CAMERA BRACKET DS-1280ZJ-DM8 Hikvision

Side view:

Dimensions: