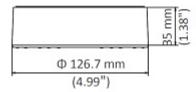

### Camera mounting side view:

Wall mounting side view:

User Manual
Code: DS-1280ZJ-DM8
CAMERA BRACKET DS-1280ZJ-DM8 Hikvision

Side view:

Dimensions:

| Neck diameter:                  | Ø 127 mm       |
|---------------------------------|----------------|
| Mounting holes distance:        | 97 mm          |
| Number of holes:                | 3              |
| Suitable for cameras:           | Hikvision      |
| Material:                       | Aluminum alloy |
| Color:                          | White          |
| Distance from mounting surface: | 35 mm          |
| Weight:                         | 0.24 kg        |
| Dimensions:                     | Ø 127 x 35 mm  |
| Manufacturer / Brand:           | Hikvision      |
| SAP Code:                       | 302701477      |
| Guarantee:                      | 2 years        |