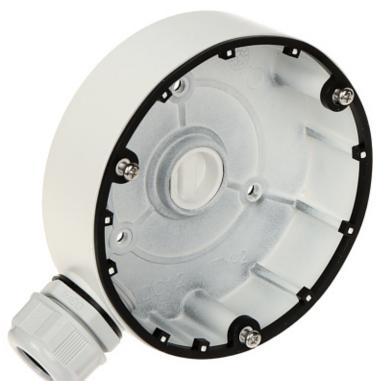

Ceiling bracket for cameras. Designed to dome cameras.

It can be used to vandal-proof cameras installation. It has very useful advantage, possibility to hide camera cables and connectors.

User Manual
Code: DS-1280ZJ-DM8
CAMERA BRACKET DS-1280ZJ-DM8 Hikvision

### Camera mounting side view:

Wall mounting side view:

User Manual
Code: DS-1280ZJ-DM8
CAMERA BRACKET DS-1280ZJ-DM8 Hikvision

Side view:

Dimensions: