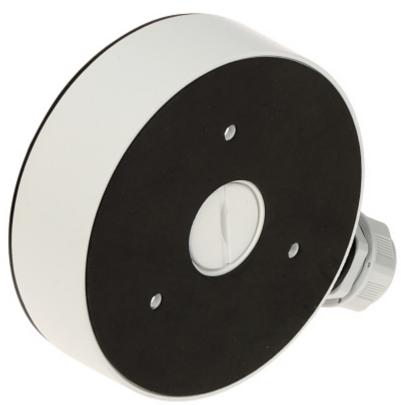

Ceiling bracket for cameras. Designed to dome cameras.

It can be used to vandal-proof cameras installation. It has very useful advantage, possibility to hide camera cables and connectors.

User Manual
Code: DS-1280ZJ-DM8
CAMERA BRACKET DS-1280ZJ-DM8 Hikvision

### Camera mounting side view:

Wall mounting side view:

User Manual
Code: DS-1280ZJ-DM8
CAMERA BRACKET DS-1280ZJ-DM8 Hikvision

Side view:

Dimensions: