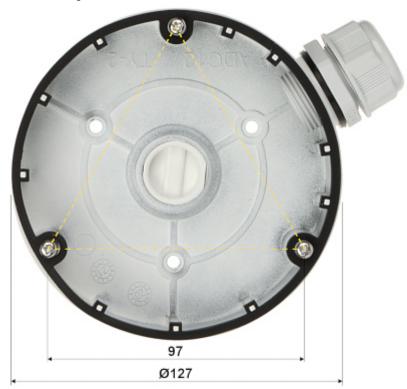

| Neck diameter:                  | Ø 127 mm       |
|---------------------------------|----------------|
| Mounting holes distance:        | 97 mm          |
| Number of holes:                | 3              |
| Suitable for cameras:           | Hikvision      |
| Material:                       | Aluminum alloy |
| Color:                          | White          |
| Distance from mounting surface: | 35 mm          |
| Weight:                         | 0.24 kg        |
| Dimensions:                     | Ø 127 x 35 mm  |
| Manufacturer / Brand:           | Hikvision      |
| SAP Code:                       | 302701477      |
| Guarantee:                      | 2 years        |

### Camera mounting side view:

Wall mounting side view:

User Manual
Code: DS-1280ZJ-DM8
CAMERA BRACKET DS-1280ZJ-DM8 Hikvision

Side view:

Dimensions: