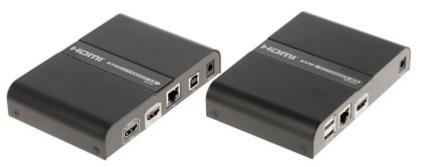

Device allows to send High Definition signal to the TV-Set receiver equipped with HDMI connector via UTP Cat. 5e, 6 cable. Extender also allows to extend an USB 2.0 port, eg. in order to control the recorder using the mouse. To TV set you need connect only one UTP cable, what makes installation easy and improve aesthetic quality of installation.

Transmitter and receiver connectors: