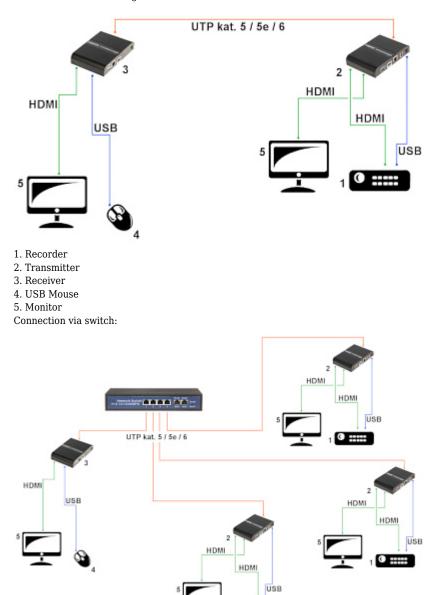

Device allows to send High Definition signal to the TV-Set receiver equipped with HDMI connector via UTP Cat. 5e, 6 cable. Extender also allows to extend an USB 2.0 port, eg. in order to control the recorder using the mouse. To TV set you need connect only one UTP cable, what makes installation easy and improve aesthetic quality of installation.

Transmitter and receiver connectors:

### Connection schematic diagram:

- Recorder
   Transmitter
- 3. Receiver

DELTA-OPTI Monika Matysiak; https://www.delta.poznan.pl POL; 60-713 Poznań; Graniczna 10 e-mail: delta-opti@delta.poznan.pl; tel: +(48) 61 864 69 60

• ====

4. USB Mouse 5. Monitor

In the kit:

PACKAGE

Dimensions (L x W x H): 0x0x0 mm Gross Weight: 0 kg