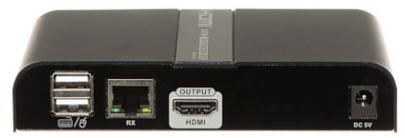

|
| Weight:                                            | 0.31 kg                                                                                                                                                          |
| Dimensions:                                        | 133 x 90 x 26 mm - Transmitter or receiver dimensions                                                                                                            |
| Guarantee:                                         | 2 years                                                                                                                                                          |



Transmitter and receiver connectors:









### Connection schematic diagram:



- Recorder
   Transmitter
- 3. Receiver



DELTA-OPTI Monika Matysiak; https://www.delta.poznan.pl POL; 60-713 Poznań; Graniczna 10 e-mail: delta-opti@delta.poznan.pl; tel: +(48) 61 864 69 60

• ====



4. USB Mouse 5. Monitor

In the kit:



PACKAGE

Dimensions (L x W x H): 0x0x0 mm Gross Weight: 0 kg