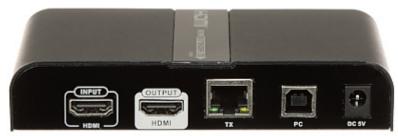

|
| Weight:                                            | 0.31 kg                                                                                                                                                          |
| Dimensions:                                        | 133 x 90 x 26 mm - Transmitter or receiver dimensions                                                                                                            |
| Guarantee:                                         | 2 years                                                                                                                                                          |



Transmitter and receiver connectors:









### Connection schematic diagram:



- Recorder
   Transmitter
- 3. Receiver



DELTA-OPTI Monika Matysiak; https://www.delta.poznan.pl POL; 60-713 Poznań; Graniczna 10 e-mail: delta-opti@delta.poznan.pl; tel: +(48) 61 864 69 60

• ====



4. USB Mouse 5. Monitor

In the kit:



PACKAGE

Dimensions (L x W x H): 0x0x0 mm Gross Weight: 0 kg