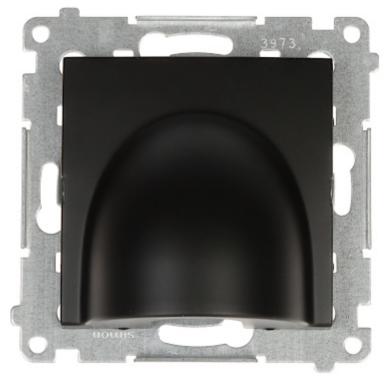

## User Manual Code: DPK1.01/49-SIMON54 CABLE OUTLET DPK1.01/49-SIMON54

| Support:               | Simon 54 product series, for Nature, Premium frames                                                                                                                          |
|------------------------|------------------------------------------------------------------------------------------------------------------------------------------------------------------------------|
| Number of modules:     | 1                                                                                                                                                                            |
| Main features:         | <ul> <li>Cable diameter : 6.2 14.5 mm</li> <li>Claw or screw mounting</li> <li>Installation in flush-mounted enclosures</li> <li>Aesthetic and solid construction</li> </ul> |
| Housing:               | Non-halogen plastic, PC                                                                                                                                                      |
| Color:                 | Matt black                                                                                                                                                                   |
| "Index of Protection": | IP20                                                                                                                                                                         |
| Weight:                | 0.05 kg                                                                                                                                                                      |
| Dimensions:            | • 75 x 75 x 55 mm<br>• 22 mm - mounting depth                                                                                                                                |
| Manufacturer / Brand:  | KONTAKT Simon                                                                                                                                                                |
| Guarantee:             | 6 years                                                                                                                                                                      |

Front view:

Internal view:

DELTA-OPTI Monika Matysiak; https://www.delta.poznan.pl POL; 60-713 Poznań; Graniczna 10 e-mail: delta-opti@delta.poznan.pl; tel: +(48) 61 864 69 60

2024-05-10

DPK1.01/49-SIMON54