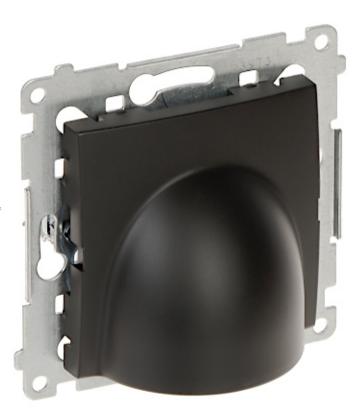

## User Manual Code: DPK1.01/49-SIMON54 CABLE OUTLET DPK1.01/49-SIMON54

| Support:               | Simon 54 product series, for Nature, Premium frames                                                                                                                          |
|------------------------|------------------------------------------------------------------------------------------------------------------------------------------------------------------------------|
| Number of modules:     | 1                                                                                                                                                                            |
| Main features:         | <ul> <li>Cable diameter : 6.2 14.5 mm</li> <li>Claw or screw mounting</li> <li>Installation in flush-mounted enclosures</li> <li>Aesthetic and solid construction</li> </ul> |
| Housing:               | Non-halogen plastic, PC                                                                                                                                                      |
| Color:                 | Matt black                                                                                                                                                                   |
| "Index of Protection": | IP20                                                                                                                                                                         |
| Weight:                | 0.05 kg                                                                                                                                                                      |
| Dimensions:            | • 75 x 75 x 55 mm<br>• 22 mm - mounting depth                                                                                                                                |
| Manufacturer / Brand:  | KONTAKT Simon                                                                                                                                                                |
| Guarantee:             | 6 years                                                                                                                                                                      |

The cable outlet is designed to fix with frame plates of the Simon 54 Nature, Simon 54 Premium series.

DELTA-OPTI Monika Matysiak; https://www.delta.poznan.pl POL; 60-713 Poznań; Graniczna 10 e-mail: delta-opti@delta.poznan.pl; tel: +(48) 61 864 69 60