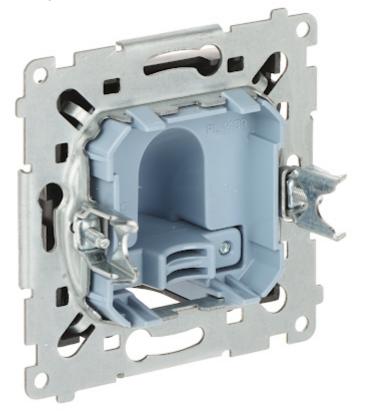

The cable outlet is designed to fix with frame plates of the Simon 54 Nature, Simon 54 Premium series.

DELTA-OPTI Monika Matysiak; https://www.delta.poznan.pl POL; 60-713 Poznań; Graniczna 10 e-mail: delta-opti@delta.poznan.pl; tel: +(48) 61 864 69 60

## User Manual Code: DPK1.01/49-SIMON54 CABLE OUTLET DPK1.01/49-SIMON54

| Support:               | Simon 54 product series, for Nature, Premium frames                                                                                                                          |
|------------------------|------------------------------------------------------------------------------------------------------------------------------------------------------------------------------|
| Number of modules:     | 1                                                                                                                                                                            |
| Main features:         | <ul> <li>Cable diameter : 6.2 14.5 mm</li> <li>Claw or screw mounting</li> <li>Installation in flush-mounted enclosures</li> <li>Aesthetic and solid construction</li> </ul> |
| Housing:               | Non-halogen plastic, PC                                                                                                                                                      |
| Color:                 | Matt black                                                                                                                                                                   |
| "Index of Protection": | IP20                                                                                                                                                                         |
| Weight:                | 0.05 kg                                                                                                                                                                      |
| Dimensions:            | • 75 x 75 x 55 mm<br>• 22 mm - mounting depth                                                                                                                                |
| Manufacturer / Brand:  | KONTAKT Simon                                                                                                                                                                |
| Guarantee:             | 6 years                                                                                                                                                                      |

Front view:

Internal view:

DELTA-OPTI Monika Matysiak; https://www.delta.poznan.pl POL; 60-713 Poznań; Graniczna 10 e-mail: delta-opti@delta.poznan.pl; tel: +(48) 61 864 69 60

2024-05-10

DPK1.01/49-SIMON54