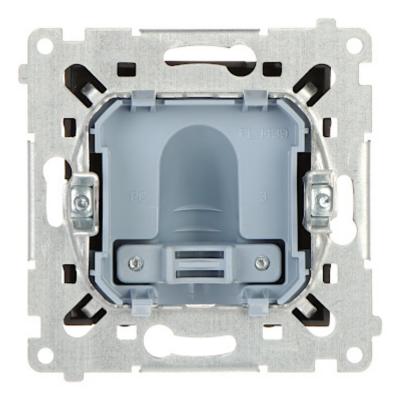

The cable outlet is designed to fix with frame plates of the Simon 54 Nature, Simon 54 Premium series.

DELTA-OPTI Monika Matysiak; https://www.delta.poznan.pl POL; 60-713 Poznań; Graniczna 10 e-mail: delta-opti@delta.poznan.pl; tel: +(48) 61 864 69 60

## User Manual Code: DPK1.01/49-SIMON54 CABLE OUTLET DPK1.01/49-SIMON54

| Support:               | Simon 54 product series, for Nature, Premium frames                                                                                                                          |
|------------------------|------------------------------------------------------------------------------------------------------------------------------------------------------------------------------|
| Number of modules:     | 1                                                                                                                                                                            |
| Main features:         | <ul> <li>Cable diameter : 6.2 14.5 mm</li> <li>Claw or screw mounting</li> <li>Installation in flush-mounted enclosures</li> <li>Aesthetic and solid construction</li> </ul> |
| Housing:               | Non-halogen plastic, PC                                                                                                                                                      |
| Color:                 | Matt black                                                                                                                                                                   |
| "Index of Protection": | IP20                                                                                                                                                                         |
| Weight:                | 0.05 kg                                                                                                                                                                      |
| Dimensions:            | • 75 x 75 x 55 mm<br>• 22 mm - mounting depth                                                                                                                                |
| Manufacturer / Brand:  | KONTAKT Simon                                                                                                                                                                |
| Guarantee:             | 6 years                                                                                                                                                                      |

Front view:

Internal view:

DELTA-OPTI Monika Matysiak; https://www.delta.poznan.pl POL; 60-713 Poznań; Graniczna 10 e-mail: delta-opti@delta.poznan.pl; tel: +(48) 61 864 69 60

2024-05-10

DPK1.01/49-SIMON54