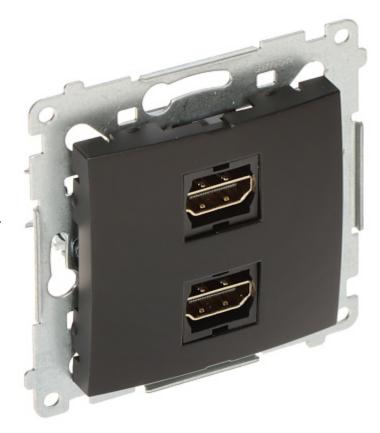

# User Manual Code: DGHDMI2.01/49-SIMON54 HDMI DOUBLE SOCKET DGHDMI2.01/49-SIMON54

Double HDMI surface outlet compatible with flush mounting box.

| Mount:                | Flush-mounted, Claw or screw mounting               |
|-----------------------|-----------------------------------------------------|
| Sockets type:         | 2 pcs HDMI 1.4                                      |
| Connector:            | 2 pcs HDMI socket                                   |
| Application:          | Simon 54 product series, for Nature, Premium frames |
| Housing:              | Non-halogen plastic, PC                             |
| Color:                | Matt black                                          |
| Weight:               | 0.052 kg                                            |
| Dimensions:           | • 75 x 75 x 33 mm<br>• 22 mm - mounting depth       |
| Manufacturer / Brand: | KONTAKT Simon                                       |
| Guarantee:            | 6 years                                             |