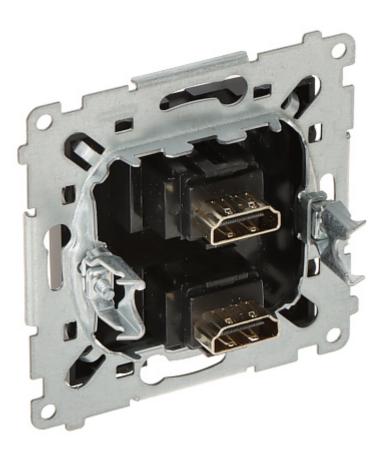

pcs HDMI 1.4                                      |
| Connector:            | 2 pcs HDMI socket                                   |
| Application:          | Simon 54 product series, for Nature, Premium frames |
| Housing:              | Non-halogen plastic, PC                             |
| Color:                | Matt black                                          |
| Weight:               | 0.052 kg                                            |
| Dimensions:           | • 75 x 75 x 33 mm<br>• 22 mm - mounting depth       |
| Manufacturer / Brand: | KONTAKT Simon                                       |
| Guarantee:            | 6 years                                             |

Rear view:



# User Manual

### Code: DGHDMI2.01/49-SIMON54 HDMI DOUBLE SOCKET **DGHDMI2.01/49-SIMON54**



PACKAGE

Dimensions (L x W x H): 0x0x0 mm

Gross Weight: 0 kg