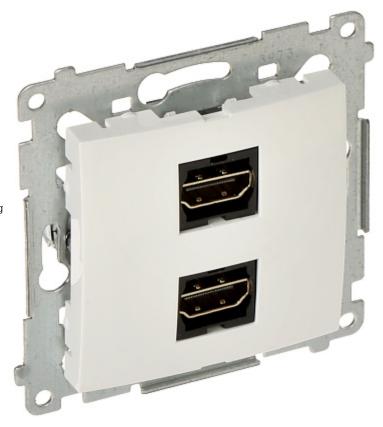

# User Manual Code: DGHDMI2.01/11-SIMON54 HDMI DOUBLE SOCKET DGHDMI2.01/11-SIMON54

Double HDMI surface outlet compatible with flush mounting box.

| Mount:                | Flush-mounted, Claw or screw mounting               |
|-----------------------|-----------------------------------------------------|
| Sockets type:         | 2 pcs HDMI 1.4                                      |
| Connector:            | 2 pcs HDMI socket                                   |
| Application:          | Simon 54 product series, for Nature, Premium frames |
| Housing:              | Non-halogen plastic, PC                             |
| Color:                | White (RAL 9003)                                    |
| Weight:               | 0.052 kg                                            |
| Dimensions:           | • 75 x 75 x 33 mm<br>• 22 mm - mounting depth       |
| Manufacturer / Brand: | KONTAKT Simon                                       |
| Guarantee:            | 6 years                                             |