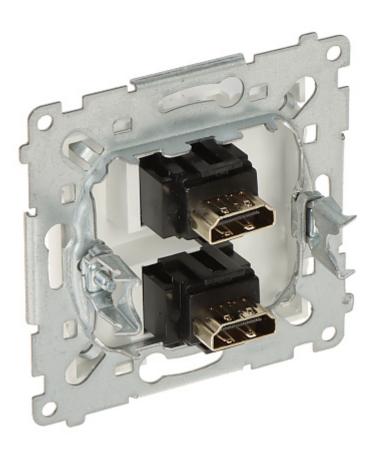

| 2 pcs HDMI 1.4                                      |
| Connector:            | 2 pcs HDMI socket                                   |
| Application:          | Simon 54 product series, for Nature, Premium frames |
| Housing:              | Non-halogen plastic, PC                             |
| Color:                | White (RAL 9003)                                    |
| Weight:               | 0.052 kg                                            |
| Dimensions:           | • 75 x 75 x 33 mm<br>• 22 mm - mounting depth       |
| Manufacturer / Brand: | KONTAKT Simon                                       |
| Guarantee:            | 6 years                                             |

Rear view:



# User Manual Code: DGHDMI2.01/11-SIMON54 HDMI DOUBLE SOCKET DGHDMI2.01/11-SIMON54



PACKAGE

Dimensions (L x W x H): 0x0x0 mm

Gross Weight: 0 kg