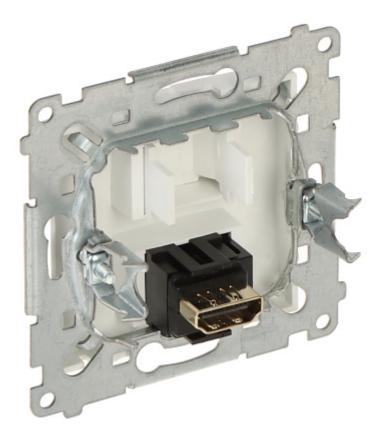

| 1 pcs HDMI 1.4                                      |
| Connector:            | 1 pcs HDMI socket                                   |
| Application:          | Simon 54 product series, for Nature, Premium frames |
| Housing:              | Non-halogen plastic, PC                             |
| Color:                | White (RAL 9003)                                    |
| Weight:               | 0.044 kg                                            |
| Dimensions:           | • 75 x 75 x 33 mm<br>• 22 mm - mounting depth       |
| Manufacturer / Brand: | KONTAKT Simon                                       |
| Guarantee:            | 6 years                                             |

Rear view:





## User Manual Code: DGHDMI.01/11-SIMON54 HDMI SINGLE SOCKET DGHDMI.01/11-SIMON54



PACKAGE

Dimensions (L x W x H): 0x0x0 mm Gross Weight: 0 kg