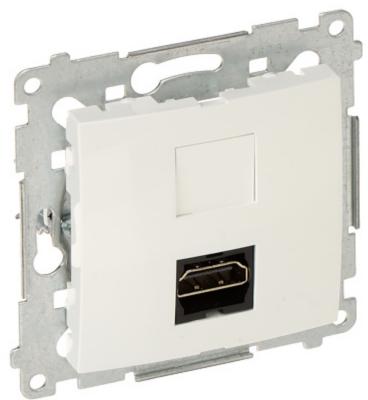

## User Manual Code: DGHDMI.01/11-SIMON54 HDMI SINGLE SOCKET DGHDMI.01/11-SIMON54

Single HDMI surface outlet compatible with flush mounting box.

| Mount:                | Flush-mounted, Claw or screw mounting               |
|-----------------------|-----------------------------------------------------|
| Sockets type:         | 1 pcs HDMI 1.4                                      |
| Connector:            | 1 pcs HDMI socket                                   |
| Application:          | Simon 54 product series, for Nature, Premium frames |
| Housing:              | Non-halogen plastic, PC                             |
| Color:                | White (RAL 9003)                                    |
| Weight:               | 0.044 kg                                            |
| Dimensions:           | • 75 x 75 x 33 mm<br>• 22 mm - mounting depth       |
| Manufacturer / Brand: | KONTAKT Simon                                       |
| Guarantee:            | 6 years                                             |