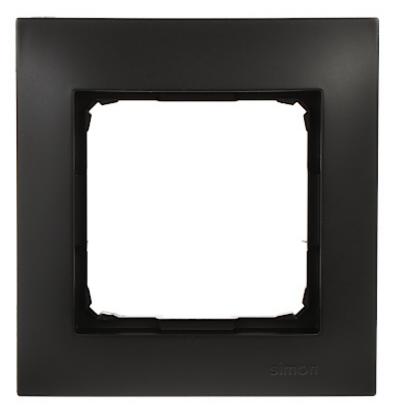

simon

1-gang frame plate for fitting on Simon 54 mechanisms. Possibility of vertical or horizontal mounting.

Depending on the needs, you can mount in the DR1/49-SIMON54 the equipment elements shown below as "Components of working with".

# User Manual

Code: DR1/49-SIMON54 FRAME PLATE **DR1/49-SIMON54** Premium

| Application:           | Simon 54 product series        |
|------------------------|--------------------------------|
| Number of sections:    | 1                              |
| Assembly:              | vertical, horizontal           |
| Material:              | Non-halogen plastic, PC        |
| Color:                 | Matt black                     |
| "Index of Protection": | IP20 / IP44 (using frame seal) |
| Weight:                | 0.014 kg                       |
| Dimensions:            | 82 x 87 x 9.5 mm               |
| Manufacturer / Brand:  | KONTAKT Simon                  |
| Guarantee:             | 6 years                        |

#### Front view:

Mounting side view: