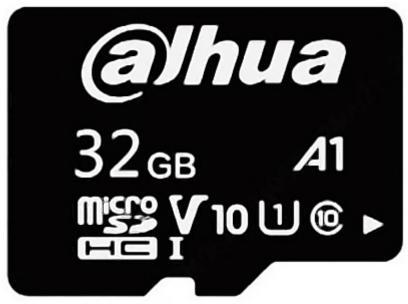

### User Manual

Code: TF-L100-32GB
MEMORY CARD **TF-L100-32GB** microSD UHS-I, SDHC 32 GB DAHUA

The DAHUA L100 cards are the new generation of the data storage media, which offer high capacity, high transfer rate, high re-record-ability and perfect data protection.

| Type: | microSD     |
|-------|-------------|
| Type: | UHS-I, SDHC |

## User Manual

Code: TF-L100-32GB MEMORY CARD TF-L100-32GB microSD UHS-I, SDHC 32 GB DAHUA

| Capacity:             | 32 GB                                                                                                                                |
|-----------------------|--------------------------------------------------------------------------------------------------------------------------------------|
| Read speed:           | ≤ 100 MB/s                                                                                                                           |
| Write transfer rate:  | ≤ 30 MB/s                                                                                                                            |
| Class:                | 10, U1, V10, A1                                                                                                                      |
| SD Adapter:           | 1                                                                                                                                    |
| Main features:        | <ul> <li>High and low temperature resistant (-25 °C 85 °C)</li> <li>Waterproof</li> <li>Anti-magnetic</li> <li>Anti X-ray</li> </ul> |
| Dimensions:           | 15 x 11 x 1 mm                                                                                                                       |
| Manufacturer / Brand: | DAHUA                                                                                                                                |
| Guarantee:            | 2 years                                                                                                                              |