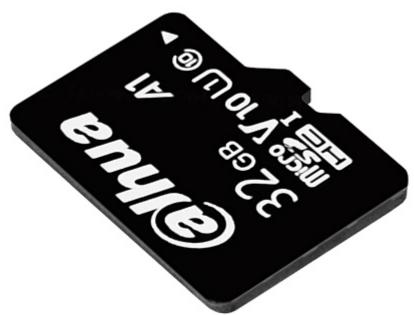

### User Manual

Code: TF-L100-32GB
MEMORY CARD **TF-L100-32GB** microSD UHS-I, SDHC 32 GB DAHUA

The DAHUA L100 cards are the new generation of the data storage media, which offer high capacity, high transfer rate, high re-record-ability and perfect data protection.

| Type: | microSD     |
|-------|-------------|
| Type: | UHS-I, SDHC |

## User Manual

Code: TF-L100-32GB MEMORY CARD TF-L100-32GB microSD UHS-I, SDHC 32 GB DAHUA

| Capacity:             | 32 GB                                                                                                                                |
|-----------------------|--------------------------------------------------------------------------------------------------------------------------------------|
| Read speed:           | ≤ 100 MB/s                                                                                                                           |
| Write transfer rate:  | ≤ 30 MB/s                                                                                                                            |
| Class:                | 10, U1, V10, A1                                                                                                                      |
| SD Adapter:           | 1                                                                                                                                    |
| Main features:        | <ul> <li>High and low temperature resistant (-25 °C 85 °C)</li> <li>Waterproof</li> <li>Anti-magnetic</li> <li>Anti X-ray</li> </ul> |
| Dimensions:           | 15 x 11 x 1 mm                                                                                                                       |
| Manufacturer / Brand: | DAHUA                                                                                                                                |
| Guarantee:            | 2 years                                                                                                                              |