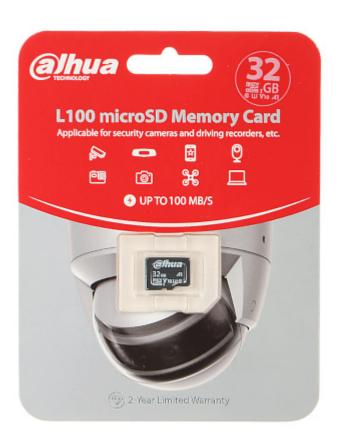

Package:

# User Manual

Code: TF-L100-32GB MEMORY CARD **TF-L100-32GB** microSD UHS-I, SDHC 32 GB DAHUA

**PACKAGE** 

Dimensions (L x W x H): 0x0x0 mm

Gross Weight: 0 kg